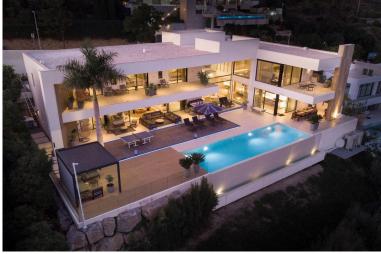

## BENAHAVÍS

 bedrooms
 bathrooms
 built m²
 plot m²

 5
 6
 616
 1 427

## IN BENAHAVÍS

Stunning contemporary villa with panoramic mountain, golf and sea views in La Alqueria, Benahavis This exclusive masterpiece, a designer villa by Carlos Lamas, houses a total of 5 bedrooms and 6 bathrooms, all of which have been completely designed with high-quality materials and equipped with the latest technologies. The impressive villa is located close to several golf courses, tennis & paddle courts, supermarkets, shops, restaurants, schools and the best beaches and beach clubs in the area. A short drive will bring you to Marbella, Puerto Banús, Benahavís, San Pedro de Alcántara and Estepona. The house consists of three floors, accessible via elevator or floating stairs, and has a beautiful, spacious double-height entrance hall. Large sliding windows integrated into the wall easily connect indoor and outdoor living. You can enjoy incredible panoramic sea views from almost anyw...