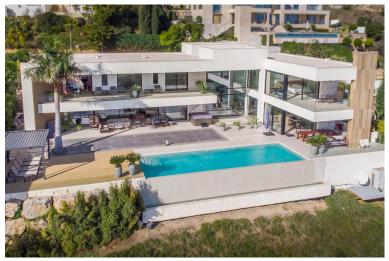

## BENAHAVÍS

 bedrooms
 bathrooms
 built m²
 plot m²

 5
 6
 616
 1 427

## IN BENAHAVÍS

Stunning contemporary villa with panoramic mountain, golf and sea views in La Alqueria, Benahavis This exclusive masterpiece, a designer villa by Carlos Lamas, houses a total of 5 bedrooms and 6 bathrooms, all of which have been completely designed with high-quality materials and equipped with the latest technologies. The impressive villa is located close to several golf courses, tennis & paddle courts, supermarkets, shops, restaurants, schools and the best beaches and beach clubs in the area. A short drive will bring you to Marbella, Puerto Banús, Benahavís, San Pedro de Alcántara and Estepona. The house consists of three floors, accessible via elevator or floating stairs, and has a beautiful, spacious double-height entrance hall. Large sliding windows integrated into the wall easily connect indoor and outdoor living. You can enjoy incredible panoramic sea views from almost anyw...