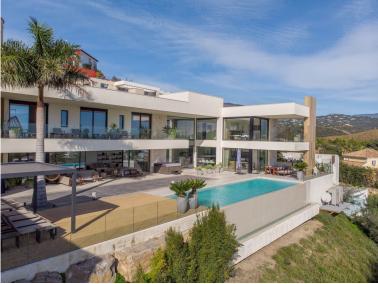

## BENAHAVÍS

 bedrooms
 bathrooms
 built m²
 plot m²

 5
 6
 616
 1 427

## IN BENAHAVÍS

Stunning contemporary villa with panoramic mountain, golf and sea views in La Alqueria, Benahavis This exclusive masterpiece, a designer villa by Carlos Lamas, houses a total of 5 bedrooms and 6 bathrooms, all of which have been completely designed with high-quality materials and equipped with the latest technologies. The impressive villa is located close to several golf courses, tennis & paddle courts, supermarkets, shops, restaurants, schools and the best beaches and beach clubs in the area. A short drive will bring you to Marbella, Puerto Banús, Benahavís, San Pedro de Alcántara and Estepona. The house consists of three floors, accessible via elevator or floating stairs, and has a beautiful, spacious double-height entrance hall. Large sliding windows integrated into the wall easily connect indoor and outdoor living. You can enjoy incredible panoramic sea views from almost anyw...