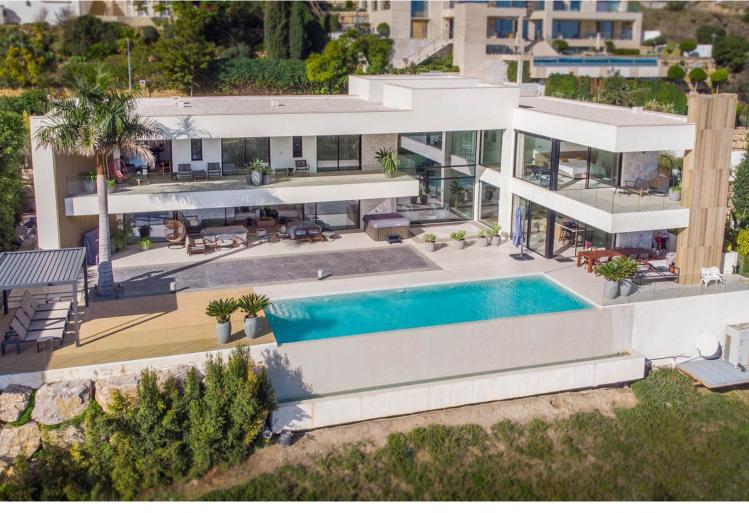

## BENAHAVÍS

 bedrooms
 bathrooms
 built m²
 plot m²

 5
 6
 616
 1 427

## IN BENAHAVÍS

Stunning contemporary villa with panoramic mountain, golf and sea views in La Alqueria, Benahavis This exclusive masterpiece, a designer villa by Carlos Lamas, houses a total of 5 bedrooms and 6 bathrooms, all of which have been completely designed with high-quality materials and equipped with the latest technologies. The impressive villa is located close to several golf courses, tennis & paddle courts, supermarkets, shops, restaurants, schools and the best beaches and beach clubs in the area. A short drive will bring you to Marbella, Puerto Banús, Benahavís, San Pedro de Alcántara and Estepona. The house consists of three floors, accessible via elevator or floating stairs, and has a beautiful, spacious double-height entrance hall. Large sliding windows integrated into the wall easily connect indoor and outdoor living. You can enjoy incredible panoramic sea views from almost anyw...