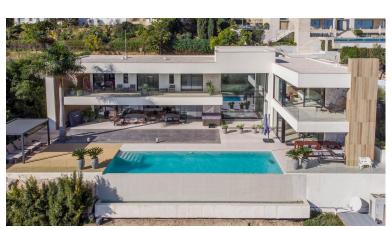

## BENAHAVÍS

 bedrooms
 bathrooms
 built m²
 plot m²

 5
 6
 616
 1 427

## IN BENAHAVÍS

Stunning contemporary villa with panoramic mountain, golf and sea views in La Alqueria, Benahavis This exclusive masterpiece, a designer villa by Carlos Lamas, houses a total of 5 bedrooms and 6 bathrooms, all of which have been completely designed with high-quality materials and equipped with the latest technologies. The impressive villa is located close to several golf courses, tennis & paddle courts, supermarkets, shops, restaurants, schools and the best beaches and beach clubs in the area. A short drive will bring you to Marbella, Puerto Banús, Benahavís, San Pedro de Alcántara and Estepona. The house consists of three floors, accessible via elevator or floating stairs, and has a beautiful, spacious double-height entrance hall. Large sliding windows integrated into the wall easily connect indoor and outdoor living. You can enjoy incredible panoramic sea views from almost anyw...