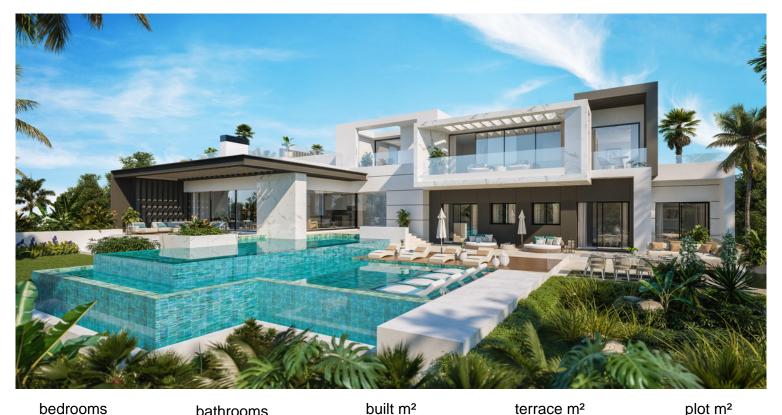

## **BENAHAVÍS**

bedrooms 7

bathrooms

1811

terrace m<sup>2</sup>

plot m<sup>2</sup>

655 2 000