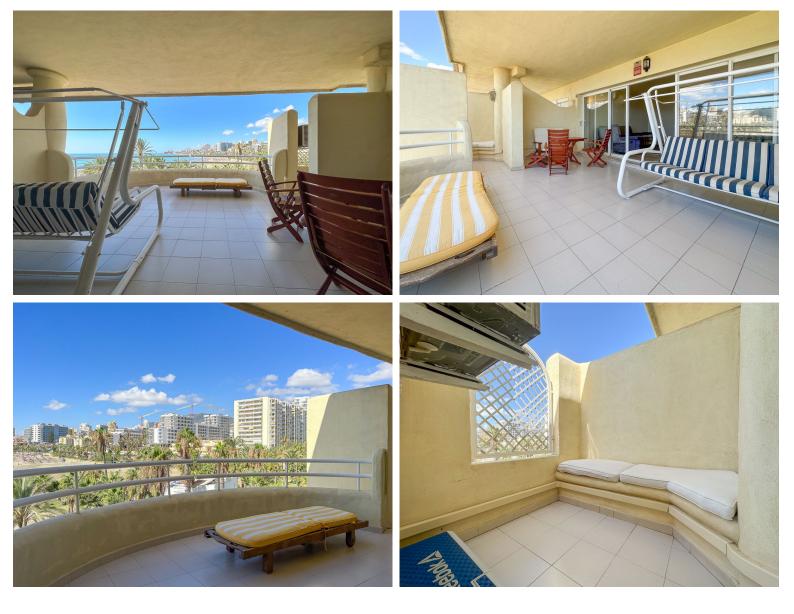

## IN BENALMADENA COSTA

We present to you this spectacular duplex penthouse located in Dos Mares, a truly privileged area of Benalmadena harbour. This exclusive property offers breathtaking views of the sea, beach and the Port of Benalmadena. Furthermore, it's location provides quick and convenient access to the beach, as well as to a wide variety of restaurants, shopping centers, and entertainment options. On the main floor, you'll find an elegant entrance hall, a separate fully equipped kitchen looking into the spacious living-dining room that opens onto a large terrace with spectacular open views of the sea and beach. Imagine enjoying your dinner with the sea breeze as your backdrop and open seaviews all the way to Africa. On the same floor you find 2 double bedrooms. The first bedroom comes with an en-suite bathroom and its own sunny terrace with beautiful views over the harbour. The second bedr...