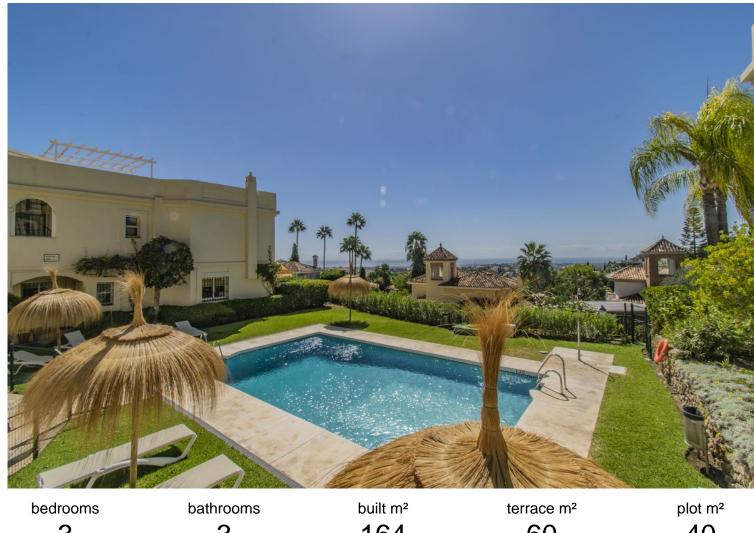

## LA QUINTA

| bedrooms | bathrooms | built m² | terrace m <sup>2</sup> | plot m² |
|----------|-----------|----------|------------------------|---------|
| 3        | 3         | 164      | 60                     | 40      |

## ■■■ IN LA QUINTA

HOUSE NEXT TO THE GOLF COURSE IN LA QUINTA Fantastic townhouse, located in the exclusive area of La Quinta, next to the golf course, just a few minutes from Puerto Banus, San Pedro, all kinds of services and surrounded by the best golf courses in the area. The property is divided into two floors plus a solarium. The ground floor consists of a large living room with a separate kitchen, a porch area with a private garden and a small service bedroom with an en-suite bathroom. The first floor has a total of three bedrooms and two bathrooms. At the top you can enjoy a large solarium with views of the sea and the golf course. Established within a wonderful urbanization with communal gardens and swimming pools. An ideal property for clients who want to enjoy a family home, in an exclusive and quiet environment just a few minutes from all types of services.