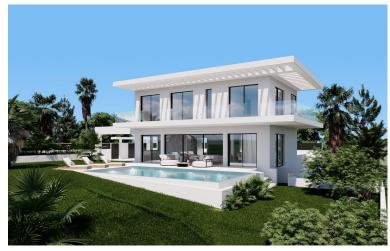

## **ELVIRIA**

bedrooms bathrooms built  $m^2$  plot  $m^2$  4 3 332 1 042

## ■■■■■ IN ELVIRIA

LUXURY CONTEMPORARY TAILOR-MADE VILLA IN MARBELLA WITH BUILDING LICENSE APPLIED FOR. Tailor made villa, can be customised to clients wishes, plot + project. Price from. This contemporary 2-level villa is designed considering optimised distribution of space, natural illumination, and ventilation in all rooms, and with the perfect exploitation of each square meter of the house, which means - no wasted space or energy! The entrance of the villa opens into a spacious entrance hall with wardrobes, leading to the spacious living room with open plan kitchen with an integrated kitchen island. Large floor-to-ceiling energy efficient windows give you direct access to the pool and the garden area. There is also a guest toilet on the ground floor. A magnificent living room area has been designed to fully enjoy and contemplate the beautiful views that Costa del Sol has to offer. Floating...