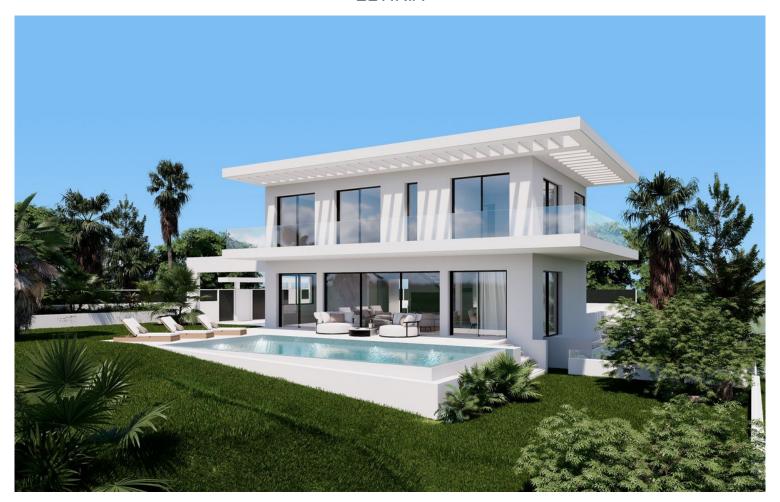

## **ELVIRIA**

bedrooms bathrooms built  $m^2$  plot  $m^2$  4 3 332 1 042

## ■■■■■ IN ELVIRIA

LUXURY CONTEMPORARY TAILOR-MADE VILLA IN MARBELLA WITH BUILDING LICENSE APPLIED FOR. Tailor made villa, can be customised to clients wishes, plot + project. Price from. This contemporary 2-level villa is designed considering optimised distribution of space, natural illumination, and ventilation in all rooms, and with the perfect exploitation of each square meter of the house, which means - no wasted space or energy! The entrance of the villa opens into a spacious entrance hall with wardrobes, leading to the spacious living room with open plan kitchen with an integrated kitchen island. Large floor-to-ceiling energy efficient windows give you direct access to the pool and the garden area. There is also a guest toilet on the ground floor. A magnificent living room area has been designed to fully enjoy and contemplate the beautiful views that Costa del Sol has to offer. Floating...