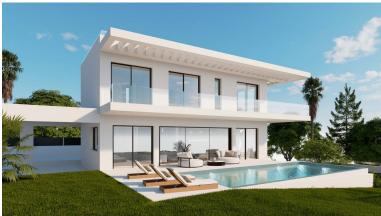

## **ELVIRIA**

bedrooms bathrooms built  $m^2$  plot  $m^2$  4 3 332 1 042

## ■■■■■ IN ELVIRIA

LUXURY CONTEMPORARY TAILOR-MADE VILLA IN MARBELLA WITH BUILDING LICENSE APPLIED FOR. Tailor made villa, can be customised to clients wishes, plot + project. Price from. This contemporary 2-level villa is designed considering optimised distribution of space, natural illumination, and ventilation in all rooms, and with the perfect exploitation of each square meter of the house, which means - no wasted space or energy! The entrance of the villa opens into a spacious entrance hall with wardrobes, leading to the spacious living room with open plan kitchen with an integrated kitchen island. Large floor-to-ceiling energy efficient windows give you direct access to the pool and the garden area. There is also a guest toilet on the ground floor. A magnificent living room area has been designed to fully enjoy and contemplate the beautiful views that Costa del Sol has to offer. Floating...