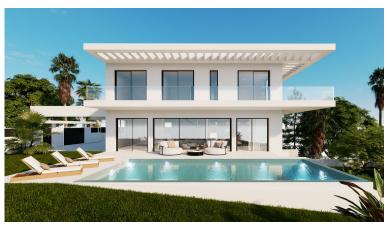

## **ELVIRIA**

bedrooms bathrooms built  $m^2$  plot  $m^2$  4 3 332 1 042

## ■■■■■ IN ELVIRIA

LUXURY CONTEMPORARY TAILOR-MADE VILLA IN MARBELLA WITH BUILDING LICENSE APPLIED FOR. Tailor made villa, can be customised to clients wishes, plot + project. Price from. This contemporary 2-level villa is designed considering optimised distribution of space, natural illumination, and ventilation in all rooms, and with the perfect exploitation of each square meter of the house, which means - no wasted space or energy! The entrance of the villa opens into a spacious entrance hall with wardrobes, leading to the spacious living room with open plan kitchen with an integrated kitchen island. Large floor-to-ceiling energy efficient windows give you direct access to the pool and the garden area. There is also a guest toilet on the ground floor. A magnificent living room area has been designed to fully enjoy and contemplate the beautiful views that Costa del Sol has to offer. Floating...