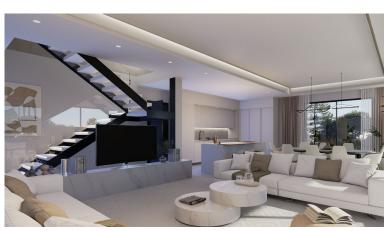

## ■■■■■ IN ELVIRIA

LUXURY CONTEMPORARY TAILOR-MADE VILLA IN MARBELLA WITH BUILDING LICENSE APPLIED FOR. Tailor made villa, can be customised to clients wishes, plot + project. Price from. This contemporary 2-level villa is designed considering optimised distribution of space, natural illumination, and ventilation in all rooms, and with the perfect exploitation of each square meter of the house, which means - no wasted space or energy! The entrance of the villa opens into a spacious entrance hall with wardrobes, leading to the spacious living room with open plan kitchen with an integrated kitchen island. Large floor-to-ceiling energy efficient windows give you direct access to the pool and the garden area. There is also a guest toilet on the ground floor. A magnificent living room area has been designed to fully enjoy and contemplate the beautiful views that Costa del Sol has to offer. Floating...