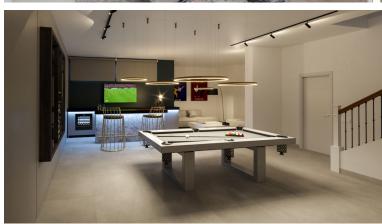

## **■■■■** IN CALAHONDA

New Development: Prices from 1,650,000 € to 1,650,000 €. [Beds: 4 - 4] [Baths: 4 - 4] [Built size: 259.00 m2 - 259.00 m2] Exclusive new development of 7 detached villas with private garden and swimming pool. This development has a privileged location, walking distance to the beach (only 8 minutes walk / 650 metres), close to gyms, paddle tennis club, supermarkets, restaurants and golf courses. They are the only newly built villas in the area that allow you to walk everywhere. Spread over 2 or 3 floors of more than 300m2 total, each property has a total of 4 bedrooms and 4 bathrooms with heated floors, perfectly designed and conceived so that wellbeing and comfort are always with you. In this sense, the bedrooms of the property are en-suite, as well as having independent bathrooms for guests so that they have the privacy they need. Each property also has a spectacular terrace next to t...