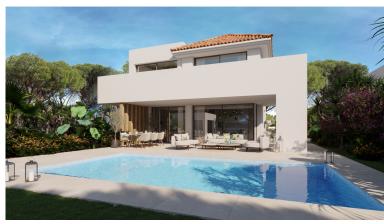

## **CALAHONDA**

bedrooms bathrooms built  $m^2$  terrace  $m^2$  plot  $m^2$  4 4 259 102 811

## **■■■■** IN CALAHONDA

New Development: Prices from 1,650,000 € to 1,650,000 €. [Beds: 4 - 4] [Baths: 4 - 4] [Built size: 259.00 m2 - 259.00 m2] Exclusive new development of 7 detached villas with private garden and swimming pool. This development has a privileged location, walking distance to the beach (only 8 minutes walk / 650 metres), close to gyms, paddle tennis club, supermarkets, restaurants and golf courses. They are the only newly built villas in the area that allow you to walk everywhere. Spread over 2 or 3 floors of more than 300m2 total, each property has a total of 4 bedrooms and 4 bathrooms with heated floors, perfectly designed and conceived so that wellbeing and comfort are always with you. In this sense, the bedrooms of the property are en-suite, as well as having independent bathrooms for guests so that they have the privacy they need. Each property also has a spectacular terrace next to t...