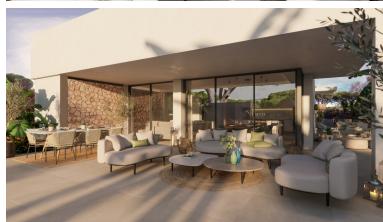

## **■■■■** IN CALAHONDA

New Development: Prices from 1,650,000 € to 1,650,000 €. [Beds: 4 - 4] [Baths: 4 - 4] [Built size: 259.00 m2 - 259.00 m2] Exclusive new development of 7 detached villas with private garden and swimming pool. This development has a privileged location, walking distance to the beach (only 8 minutes walk / 650 metres), close to gyms, paddle tennis club, supermarkets, restaurants and golf courses. They are the only newly built villas in the area that allow you to walk everywhere. Spread over 2 or 3 floors of more than 300m2 total, each property has a total of 4 bedrooms and 4 bathrooms with heated floors, perfectly designed and conceived so that wellbeing and comfort are always with you. In this sense, the bedrooms of the property are en-suite, as well as having independent bathrooms for guests so that they have the privacy they need. Each property also has a spectacular terrace next to t...