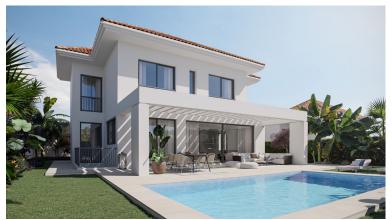

## **CALAHONDA**

bedrooms bathrooms built  $m^2$  terrace  $m^2$  plot  $m^2$  4 4 259 102 811

## **■■■■** IN CALAHONDA

New Development: Prices from 1,650,000 € to 1,650,000 €. [Beds: 4 - 4] [Baths: 4 - 4] [Built size: 259.00 m2 - 259.00 m2] Exclusive new development of 7 detached villas with private garden and swimming pool. This development has a privileged location, walking distance to the beach (only 8 minutes walk / 650 metres), close to gyms, paddle tennis club, supermarkets, restaurants and golf courses. They are the only newly built villas in the area that allow you to walk everywhere. Spread over 2 or 3 floors of more than 300m2 total, each property has a total of 4 bedrooms and 4 bathrooms with heated floors, perfectly designed and conceived so that wellbeing and comfort are always with you. In this sense, the bedrooms of the property are en-suite, as well as having independent bathrooms for guests so that they have the privacy they need. Each property also has a spectacular terrace next to t...