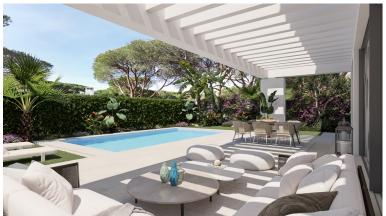

## **CALAHONDA**

bedrooms bathrooms built  $m^2$  terrace  $m^2$  plot  $m^2$  4 4 259 102 811

## **■■■■** IN CALAHONDA

New Development: Prices from 1,650,000 € to 1,650,000 €. [Beds: 4 - 4] [Baths: 4 - 4] [Built size: 259.00 m2 - 259.00 m2] Exclusive new development of 7 detached villas with private garden and swimming pool. This development has a privileged location, walking distance to the beach (only 8 minutes walk / 650 metres), close to gyms, paddle tennis club, supermarkets, restaurants and golf courses. They are the only newly built villas in the area that allow you to walk everywhere. Spread over 2 or 3 floors of more than 300m2 total, each property has a total of 4 bedrooms and 4 bathrooms with heated floors, perfectly designed and conceived so that wellbeing and comfort are always with you. In this sense, the bedrooms of the property are en-suite, as well as having independent bathrooms for guests so that they have the privacy they need. Each property also has a spectacular terrace next to t...