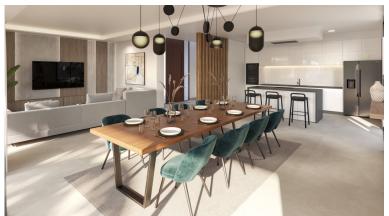

## **■■■■** IN CALAHONDA

New Development: Prices from 1,650,000 € to 1,650,000 €. [Beds: 4 - 4] [Baths: 4 - 4] [Built size: 259.00 m2 - 259.00 m2] Exclusive new development of 7 detached villas with private garden and swimming pool. This development has a privileged location, walking distance to the beach (only 8 minutes walk / 650 metres), close to gyms, paddle tennis club, supermarkets, restaurants and golf courses. They are the only newly built villas in the area that allow you to walk everywhere. Spread over 2 or 3 floors of more than 300m2 total, each property has a total of 4 bedrooms and 4 bathrooms with heated floors, perfectly designed and conceived so that wellbeing and comfort are always with you. In this sense, the bedrooms of the property are en-suite, as well as having independent bathrooms for guests so that they have the privacy they need. Each property also has a spectacular terrace next to t...