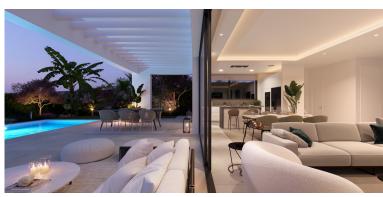

## **■■■■** IN CALAHONDA

New Development: Prices from 1,650,000 € to 1,650,000 €. [Beds: 4 - 4] [Baths: 4 - 4] [Built size: 259.00 m2 - 259.00 m2] Exclusive new development of 7 detached villas with private garden and swimming pool. This development has a privileged location, walking distance to the beach (only 8 minutes walk / 650 metres), close to gyms, paddle tennis club, supermarkets, restaurants and golf courses. They are the only newly built villas in the area that allow you to walk everywhere. Spread over 2 or 3 floors of more than 300m2 total, each property has a total of 4 bedrooms and 4 bathrooms with heated floors, perfectly designed and conceived so that wellbeing and comfort are always with you. In this sense, the bedrooms of the property are en-suite, as well as having independent bathrooms for guests so that they have the privacy they need. Each property also has a spectacular terrace next to t...