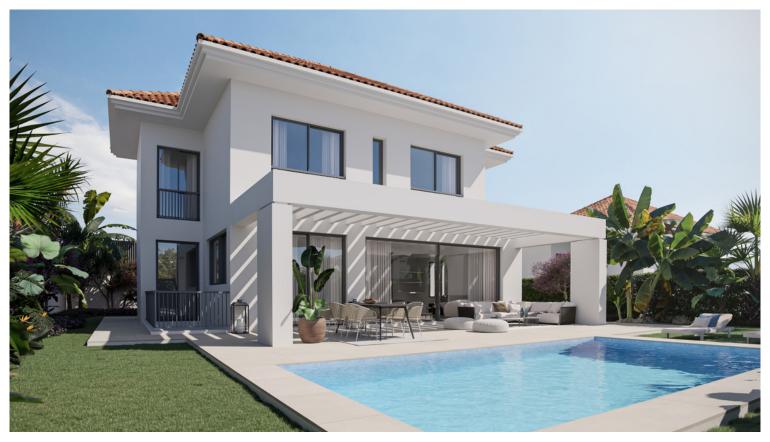

## **CALAHONDA**

bedrooms bathrooms built  $m^2$  terrace  $m^2$  plot  $m^2$  4 4 259 102 811

## **■■■■** IN CALAHONDA

New Development: Prices from 1,650,000 € to 1,650,000 €. [Beds: 4 - 4] [Baths: 4 - 4] [Built size: 259.00 m2 - 259.00 m2] Exclusive new development of 7 detached villas with private garden and swimming pool. This development has a privileged location, walking distance to the beach (only 8 minutes walk / 650 metres), close to gyms, paddle tennis club, supermarkets, restaurants and golf courses. They are the only newly built villas in the area that allow you to walk everywhere. Spread over 2 or 3 floors of more than 300m2 total, each property has a total of 4 bedrooms and 4 bathrooms with heated floors, perfectly designed and conceived so that wellbeing and comfort are always with you. In this sense, the bedrooms of the property are en-suite, as well as having independent bathrooms for guests so that they have the privacy they need. Each property also has a spectacular terrace next to t...