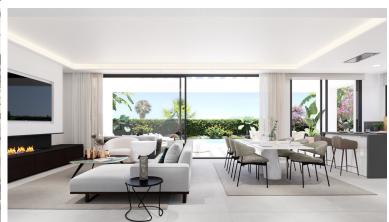

## **■■■■** IN CALAHONDA

New Development: Prices from 1,650,000 € to 1,650,000 €. [Beds: 4 - 4] [Baths: 4 - 4] [Built size: 259.00 m2 - 259.00 m2] Exclusive new development of 7 detached villas with private garden and swimming pool. This development has a privileged location, walking distance to the beach (only 8 minutes walk / 650 metres), close to gyms, paddle tennis club, supermarkets, restaurants and golf courses. They are the only newly built villas in the area that allow you to walk everywhere. Spread over 2 or 3 floors of more than 300m2 total, each property has a total of 4 bedrooms and 4 bathrooms with heated floors, perfectly designed and conceived so that wellbeing and comfort are always with you. In this sense, the bedrooms of the property are en-suite, as well as having independent bathrooms for guests so that they have the privacy they need. Each property also has a spectacular terrace next to t...