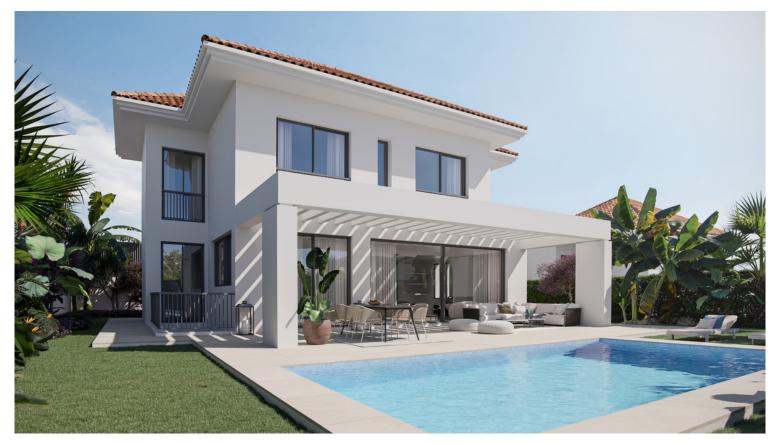

## **CALAHONDA**

bedrooms bathrooms built  $m^2$  terrace  $m^2$  plot  $m^2$  4 4 259 102 811

## **■■■■** IN CALAHONDA

New Development: Prices from 1,650,000 € to 1,650,000 €. [Beds: 4 - 4] [Baths: 4 - 4] [Built size: 259.00 m2 - 259.00 m2] Exclusive new development of 7 detached villas with private garden and swimming pool. This development has a privileged location, walking distance to the beach (only 8 minutes walk / 650 metres), close to gyms, paddle tennis club, supermarkets, restaurants and golf courses. They are the only newly built villas in the area that allow you to walk everywhere. Spread over 2 or 3 floors of more than 300m2 total, each property has a total of 4 bedrooms and 4 bathrooms with heated floors, perfectly designed and conceived so that wellbeing and comfort are always with you. In this sense, the bedrooms of the property are en-suite, as well as having independent bathrooms for guests so that they have the privacy they need. Each property also has a spectacular terrace next to t...