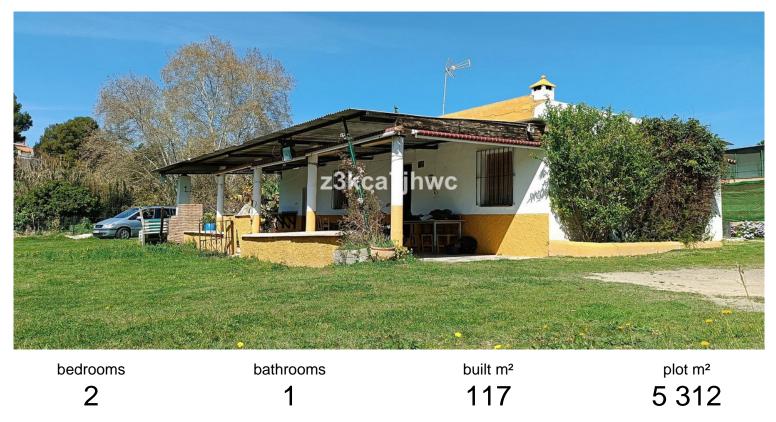

## IN ESTEPONA

RUSTIC PROPERTY WITH HOUSE NEXT TO THE BEACH, ESTEPONA We present this magnificent opportunity to acquire a property of more than 5000m2 with a single-story house to reform. The farm is located just 10' from Estepona and next to El Padrón Beach-Laguna Village. It has a rectangular building facing south divided into two areas, both protected by a large covered and paved porch. In the eastern part of the building we find the main house composed of two bedrooms, kitchen, bathroom and living room with fireplace, all exterior, and in the western part, it has another room equipped with a sink that is currently used as a storage room. The plot has 5,312 m<sup>2</sup> of completely flat and fertile land, its own water well (registered), areas for vegetable gardens and fruit trees, and a large garden area with a sports area. It has public services of drinking water and electricity. A unique opportunit...