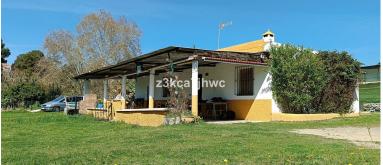

## IN ESTEPONA

RUSTIC PROPERTY WITH HOUSE NEXT TO THE BEACH, ESTEPONA We present this magnificent opportunity to acquire a property of more than 5000m2 with a single-story house to reform. The farm is located just 10' from Estepona and next to El Padrón Beach-Laguna Village. It has a rectangular building facing south divided into two areas, both protected by a large covered and paved porch. In the eastern part of the building we find the main house composed of two bedrooms, kitchen, bathroom and living room with fireplace, all exterior, and in the western part, it has another room equipped with a sink that is currently used as a storage room. The plot has 5,312 m<sup>2</sup> of completely flat and fertile land, its own water well (registered), areas for vegetable gardens and fruit trees, and a large garden area with a sports area. It has public services of drinking water and electricity. A unique opportunit...