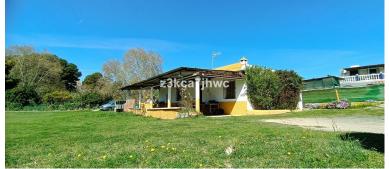

## IN ESTEPONA

RUSTIC PROPERTY WITH HOUSE NEXT TO THE BEACH, ESTEPONA We present this magnificent opportunity to acquire a property of more than 5000m2 with a single-story house to reform. The farm is located just 10' from Estepona and next to El Padrón Beach-Laguna Village. It has a rectangular building facing south divided into two areas, both protected by a large covered and paved porch. In the eastern part of the building we find the main house composed of two bedrooms, kitchen, bathroom and living room with fireplace, all exterior, and in the western part, it has another room equipped with a sink that is currently used as a storage room. The plot has 5,312 m<sup>2</sup> of completely flat and fertile land, its own water well (registered), areas for vegetable gardens and fruit trees, and a large garden area with a sports area. It has public services of drinking water and electricity. A unique opportunit...