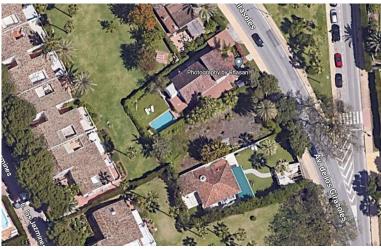

## IN NUEVA ANDALUCÍA

An opportunity to buy a plot of buildable land in lower Nueva Andalucia. The plot is within very easy walking distance of the beach, the Port of Banus, Centro Plaza and all facilities within the area. If you are looking to build a detached home in Marbella, then this plot should be seen. Very private, with plenty of mature vegetation on it's border, there is the possibility to build a house of 190m2 with a further underground basement and room for a pool. In the very heart of Nueva Andalucia, within walking distance of Centro Plaza and Puerto Banus, this pretty private plot is available for residential or commercial use. With a buildable potential of 33% this plot can be used to build a property of around 190 m2.