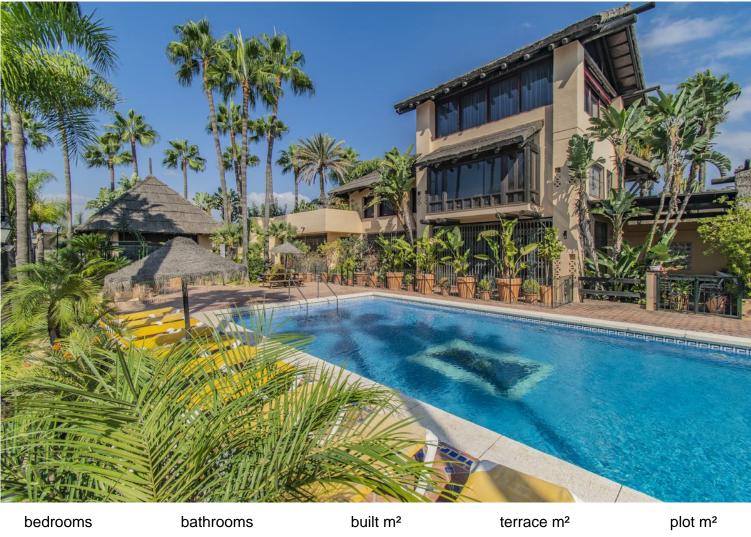

## IN NUEVA ANDALUCÍA

FANTASTIC HOUSE A FEW MINUTES FROM PUERTO BANUS. Fantastic semi-detached house, located in the lower part of Nueva Andalucía just a few minutes from Puerto Banús and San Pedro de Alcántara, close to all types of services and surrounded by the best golf courses in the area. The property is distributed over four floors, the main floor has a living room with fireplace, separate kitchen, toilet and terrace area. On the upper floor there are three bedrooms and two bathrooms. On the top floor the property has a pleasant solarium. In the basement the property has a fourth bedroom with bathroom. Established within an elegant Mediterranean-style urbanization with communal gardens and swimming pools. An ideal property for clients who want to enjoy a family property, in one of the most sought-after areas of Marbella.