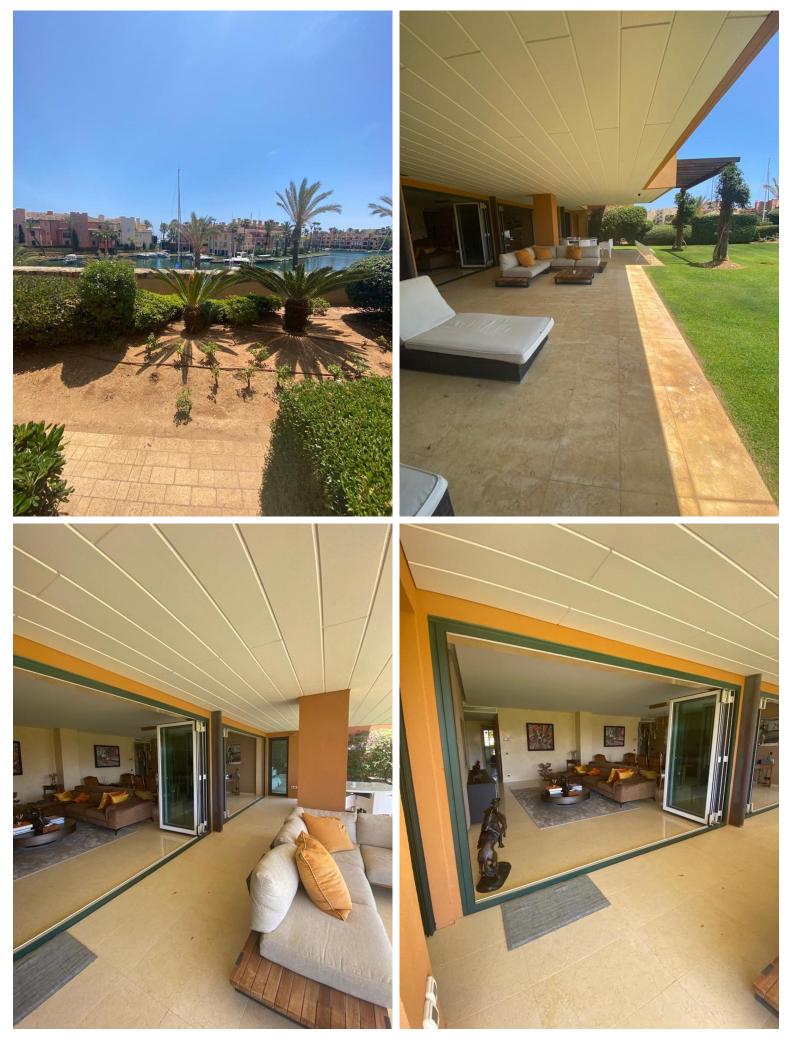

## ■■■■■■■■■■■ IN SOTOGRANDE

Immaculate Groundfloor apartment located in the exclusive complex of Ribera del Marlin, just a step away from the beach and the Port of Sotogrande. It's the perfect location close to all amenities. The property consists of 4 bedrooms, 4 bathrooms, 2 guest toilets, a fully equipped kitchen with an independent utility area, a spacious living room with access to a terrace and a large flat garden enjoying southeast orientation and beautiful views over the Marina. The qualities of the development are of a high standard. Window made by Shucco, fully fitted wardrobes, underfloor heating in the bathrooms, marble flooring throughout, AC Cold and Hot. The Community is stunning, it has beautiful gardens, 24-hour security with a concierge service, 2 large outdoor pools, a heated indoor pool, a spa area, a gym, a sauna and a Turkish bath. The apartment is located in the exclusive Sotogrande marin...