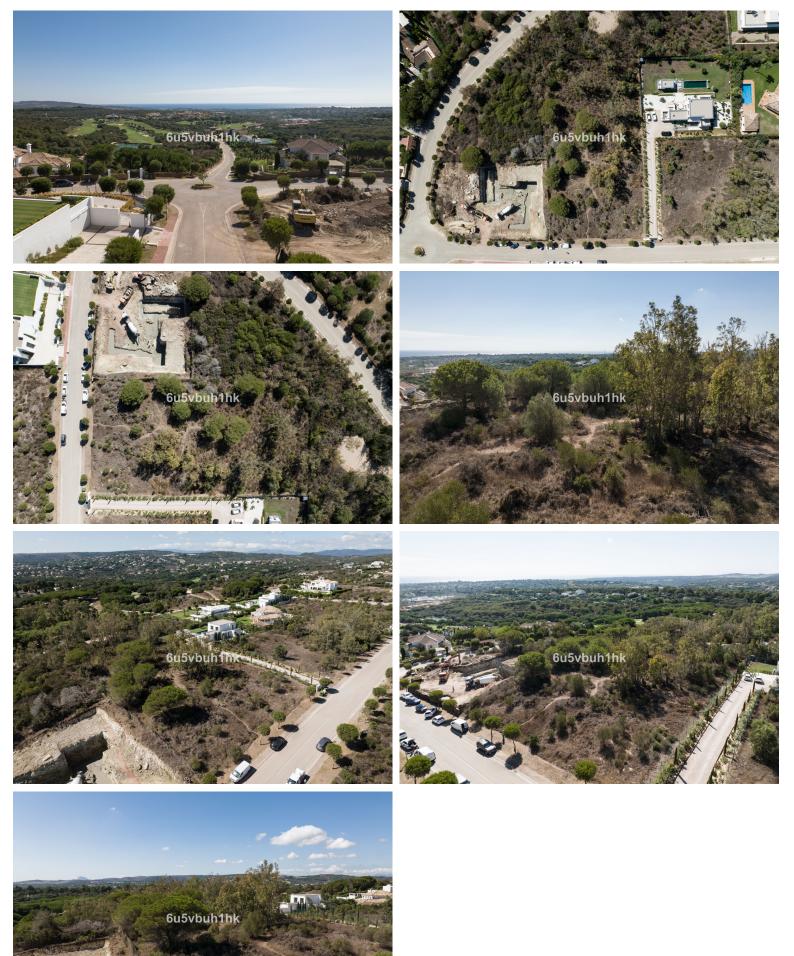

## **SOTOGRANDE ALTO**

bedrooms bathrooms plot  $m^2$ 

## ■■■■■■ IN SOTOGRANDE ALTO

This stunning 2000 square meter plot on Laurel Street in the prestigious community of La Reserva de Sotogrande is the opportunity you've been waiting for. Offering a luxurious setting and sea views, this plot is a blank canvas to create the home of your dreams in one of the most exclusive areas in Europe or to take the already project designed for it with the Town Hall approval. Key Highlights: Prime Location: Situated on one of the most sought-after streets in La Reserva de Sotogrande, this plot enjoys an environment that combines the tranquility of an elite neighborhood with the natural beauty of sea views. Generous Space: With an area of 2,000 square meters, you'll have more than enough space to design and build a home that suits your desires, with spacious gardens and entertainment areas. Sea Views: Enjoy panoramic views of the Mediterranean Sea that will take your br...