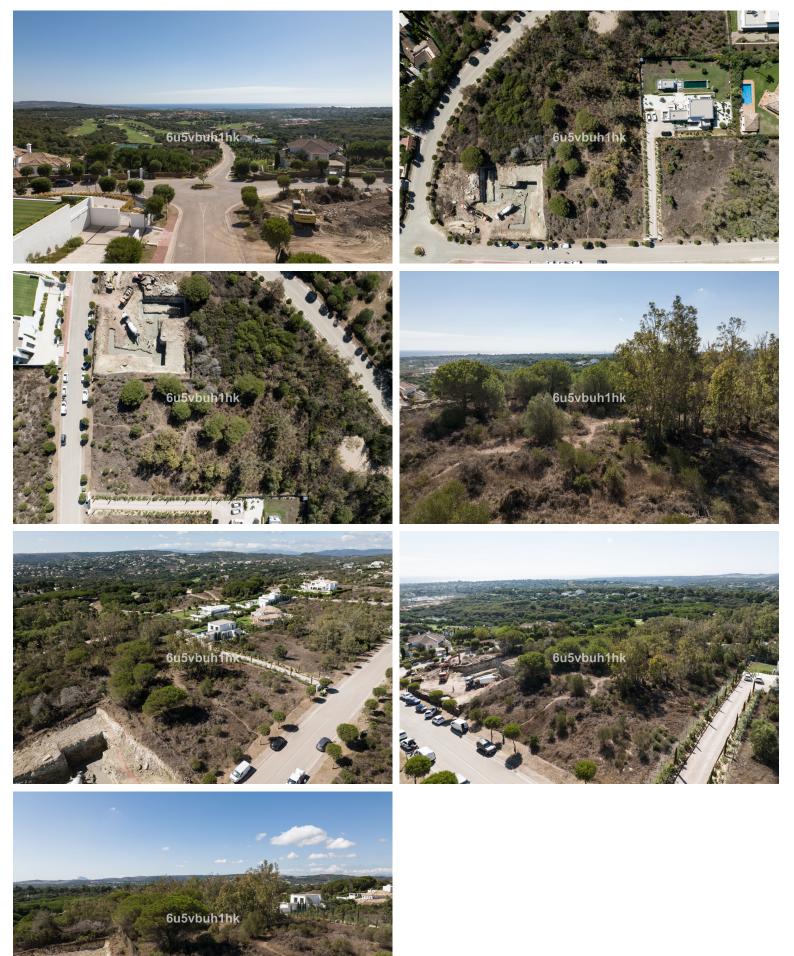

## ■■■■■■■ IN SOTOGRANDE ALTO

This stunning 2000 square meter plot on Laurel Street in the prestigious community of La Reserva de Sotogrande is the opportunity you've been waiting for. Offering a luxurious setting and sea views, this plot is a blank canvas to create the home of your dreams in one of the most exclusive areas in Europe or to take the already project designed for it with the Town Hall approval. Key Highlights: Prime Location: Situated on one of the most sought-after streets in La Reserva de Sotogrande, this plot enjoys an environment that combines the tranquility of an elite neighborhood with the natural beauty of sea views. Generous Space: With an area of 2,000 square meters, you'll have more than enough space to design and build a home that suits your desires, with spacious gardens and entertainment areas. Sea Views: Enjoy panoramic views of the Mediterranean Sea that will take your br...