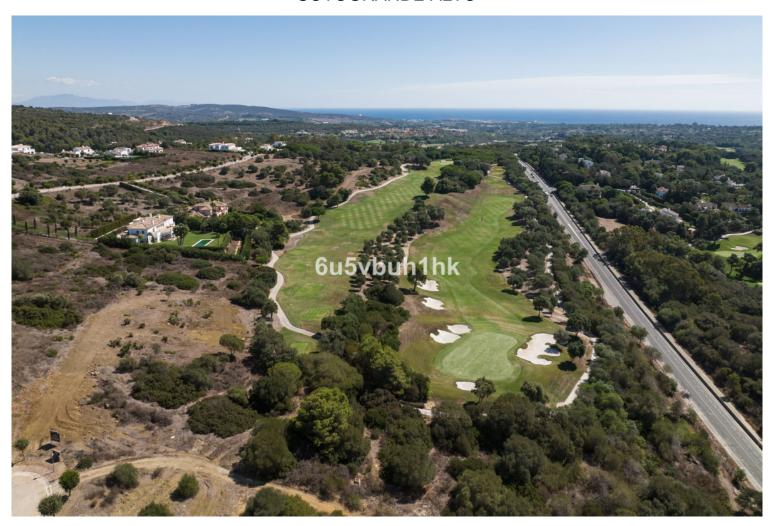

## ■■■■■■ IN SOTOGRANDE ALTO

Imagine owning a piece of paradise on Lavanda Street, a prestigious location with breathtaking sea views, near the International School of Sotogrande and all essential services within easy reach. This exceptional plot is your canvas to create the perfect coastal retreat. Key Features: Prime Coastal Location: Located on Lavanda Street, this plot enjoys a prime coastal setting, with mesmerizing sea views that will leave you spellbound. Every day, you'll wake up to the tranquil sound of the waves and the beauty of the Mediterranean. Proximity to International School: Families will appreciate the convenience of having the International School of Sotogrande nearby. It provides top-quality education and is just a short distance away, making your daily routines smoother. Convenient Access to Services: With all essential services in the vicinity, from shopping and dining to healthcare ...