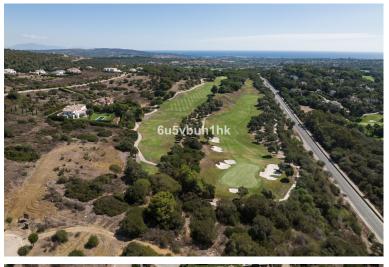

## ■■■■■■ IN SOTOGRANDE ALTO

Imagine owning a piece of paradise on Lavanda Street, a prestigious location with breathtaking sea views, near the International School of Sotogrande and all essential services within easy reach. This exceptional plot is your canvas to create the perfect coastal retreat. Key Features: Prime Coastal Location: Located on Lavanda Street, this plot enjoys a prime coastal setting, with mesmerizing sea views that will leave you spellbound. Every day, you'll wake up to the tranquil sound of the waves and the beauty of the Mediterranean. Proximity to International School: Families will appreciate the convenience of having the International School of Sotogrande nearby. It provides top-quality education and is just a short distance away, making your daily routines smoother. Convenient Access to Services: With all essential services in the vicinity, from shopping and dining to healthcare ...