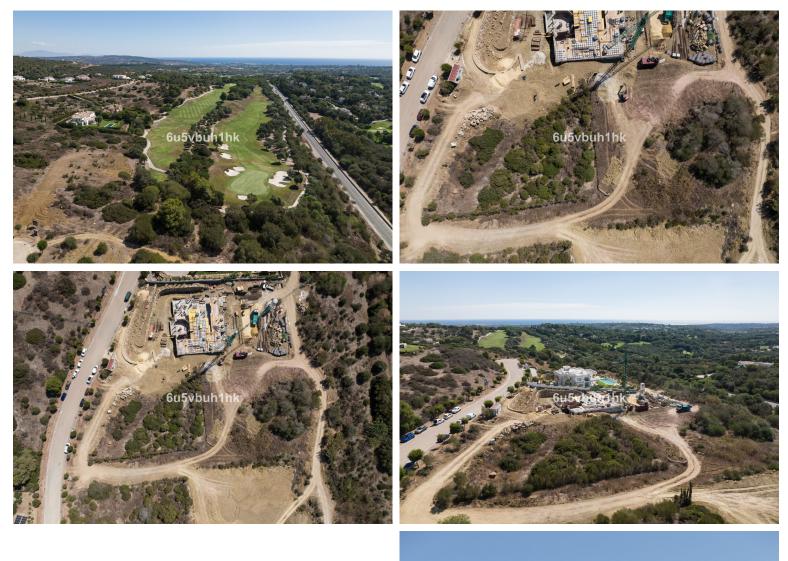

## IN SOTOGRANDE ALTO

Imagine owning a piece of paradise on Lavanda Street, a prestigious location with breathtaking sea views, near the International School of Sotogrande and all essential services within easy reach. This exceptional plot is your canvas to create the perfect coastal retreat. Key Features: Prime Coastal Location: Located on Lavanda Street, this plot enjoys a prime coastal setting, with mesmerizing sea views that will leave you spellbound. Every day, you'll wake up to the tranquil sound of the waves and the beauty of the Mediterranean. Proximity to International School: Families will appreciate the convenience of having the International School of Sotogrande nearby. It provides top-quality education and is just a short distance away, making your daily routines smoother. Convenient Access to Services: With all essential services in the vicinity, from shopping and dining to healthcare ...