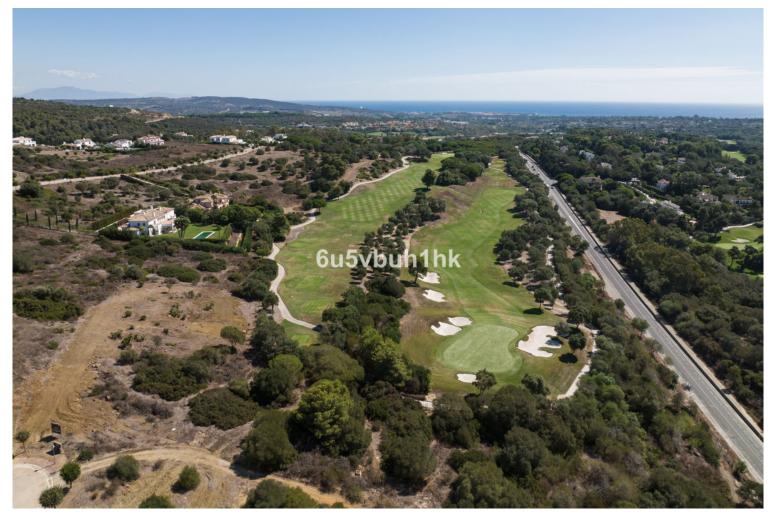

## IN SOTOGRANDE ALTO

Imagine owning a piece of paradise on Lavanda Street, a prestigious location with breathtaking sea views, near the International School of Sotogrande and all essential services within easy reach. This exceptional plot is your canvas to create the perfect coastal retreat. Key Features: Prime Coastal Location: Located on Lavanda Street, this plot enjoys a prime coastal setting, with mesmerizing sea views that will leave you spellbound. Every day, you'll wake up to the tranquil sound of the waves and the beauty of the Mediterranean. Proximity to International School: Families will appreciate the convenience of having the International School of Sotogrande nearby. It provides top-quality education and is just a short distance away, making your daily routines smoother. Convenient Access to Services: With all essential services in the vicinity, from shopping and dining to healthcare ...