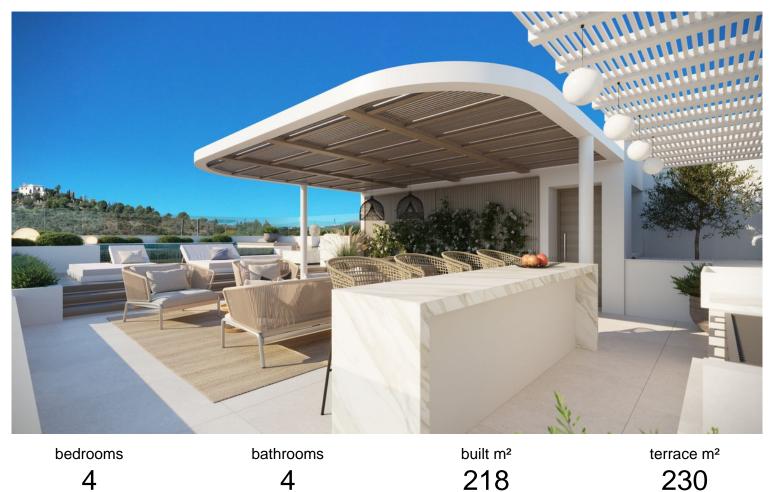

## IN BENAHAVÍS

Strategically located between vibrant Marbella and Benahavís, this residence is located in the exclusive residential area of **H**"El Madroñal". Its accesses, from La Quinta or the Ronda highway, place it a stone's throw from the beaches and the center of neighboring cities. Its architecture has been meticulously designed to offer stunning panoramic views without compromising privacy. This enclave enjoys the privacy of nature and is located in a true oasis of tranquility, without neglecting security and privacy. High-quality materials carefully selected for their excellence and elegance create a sophisticated and functional atmosphere. This luxurious 450 square meter apartment is the home of your dreams. The master bedroom, measuring 40 square meters, is a true gem with a large dressing room and a spacious bathroom that offers direct access to the terrace. The three additi...