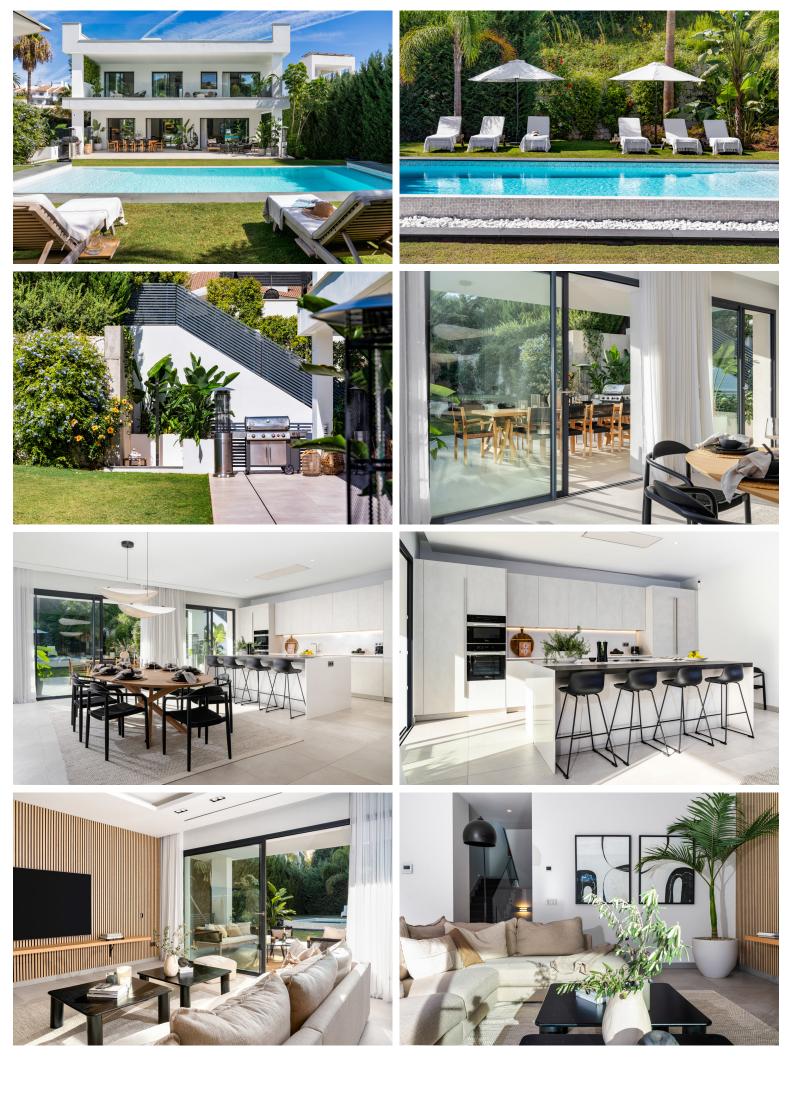

## IN PUERTO BANÚS

Modern luxury villa located on the border between Puerto Banus and Nueva Andalucía. With a total built area of 606m<sup>2</sup> situated on a 1002m<sup>2</sup> plot, this property offers an exceptional living experience, combining elegance, comfort, and convenience. Constructed in 2020 and further enhanced with the latest updates, the villa stands as a testament to contemporary design and superior quality. The villa boasts five spacious bedrooms, each designed to provide a serene retreat. Complementing these are five luxurious bathrooms and two additional guest toilets. Spread across three floors, the property culminates in a stunning rooftop terrace that offers breathtaking views of the sea, making it an ideal spot for relaxation and entertainment. The interior is adorned with premium materials and features top-tier Miele appliances, ensuring that every corner of the home exudes sophistication and function...