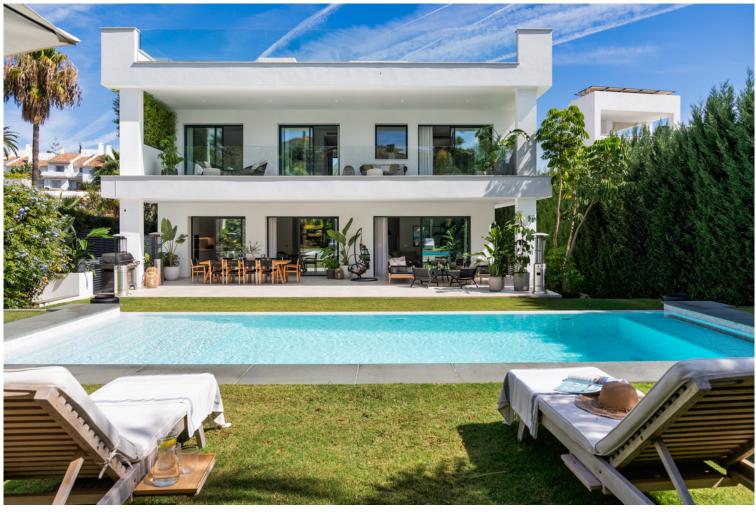

## PUERTO BANÚS

bedrooms

5

bathrooms

built m<sup>2</sup> 606

terrace m<sup>2</sup> 200 plot m<sup>2</sup> 1 002

## IN PUERTO BANÚS

Modern luxury villa located on the border between Puerto Banus and Nueva Andalucía. With a total built area of 606m<sup>2</sup> situated on a 1002m<sup>2</sup> plot, this property offers an exceptional living experience, combining elegance, comfort, and convenience. Constructed in 2020 and further enhanced with the latest updates, the villa stands as a testament to contemporary design and superior quality. The villa boasts five spacious bedrooms, each designed to provide a serene retreat. Complementing these are five luxurious bathrooms and two additional guest toilets. Spread across three floors, the property culminates in a stunning rooftop terrace that offers breathtaking views of the sea, making it an ideal spot for relaxation and entertainment. The interior is adorned with premium materials and features top-tier Miele appliances, ensuring that every corner of the home exudes sophistication and function...