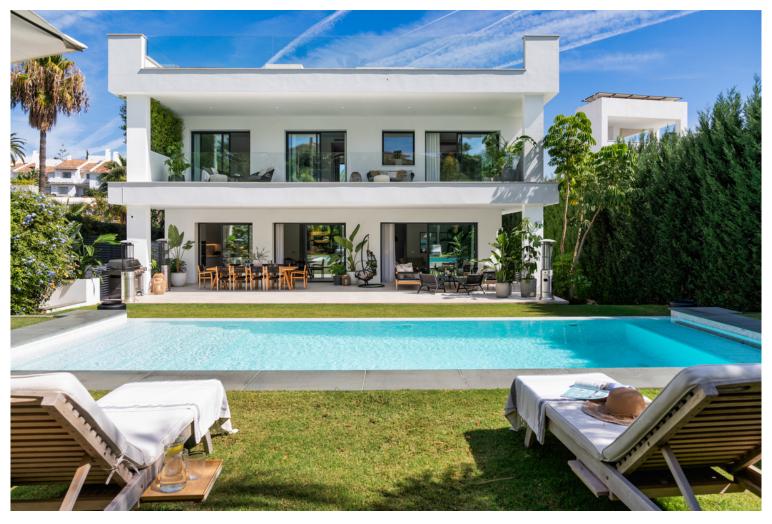

## ■■■■ IN PUERTO BANÚS

Modern luxury villa located on the border between Puerto Banus and Nueva Andalucía. With a total built area of 606m² situated on a 1002m² plot, this property offers an exceptional living experience, combining elegance, comfort, and convenience. Constructed in 2020 and further enhanced with the latest updates, the villa stands as a testament to contemporary design and superior quality. The villa boasts five spacious bedrooms, each designed to provide a serene retreat. Complementing these are five luxurious bathrooms and two additional guest toilets. Spread across three floors, the property culminates in a stunning rooftop terrace that offers breathtaking views of the sea, making it an ideal spot for relaxation and entertainment. The interior is adorned with premium materials and features top-tier Miele appliances, ensuring that every corner of the home exudes sophistication and function...