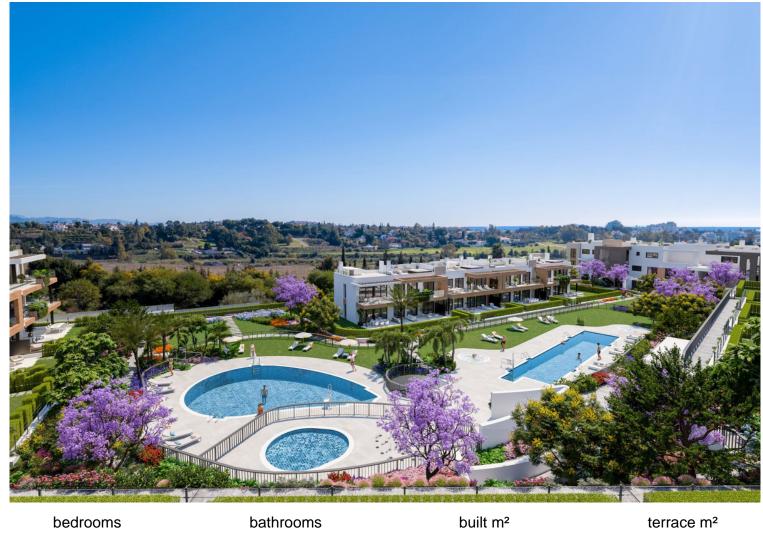

## **ATALAYA**

edrooms bathrooms built m<sup>2</sup> terrace m<sup>2</sup>
2 2 115 23

## ■■■■■■■■■■■■■ IN ATALAYA

New project of two and three bedroom apartments in the last plot in prestigious Atalaya, on the junction of the golden triangle Marbella – Benahavis – Estepona, in a gated community full of amenities with gym, heated pool and jacuzzis, lush gardens and yoga lake, in walking distance to facilities and within a short drive to the beach, Puerto Banús and Marbella. With penthouse seaviews, top brands and high qualities such as underfloor heating throughout, aerothermy, fully fitted kitchen and bathrooms, extensive terraces and gardens, double orientations, elevated ground floors and underground garages. Full cost-free personalization of all interior materials, flexible interior architecture, on-site after sales customer service office, and the guarantee of one of the leading european developers, and most prestigious architect Ismael Mérida. Completion November 2023