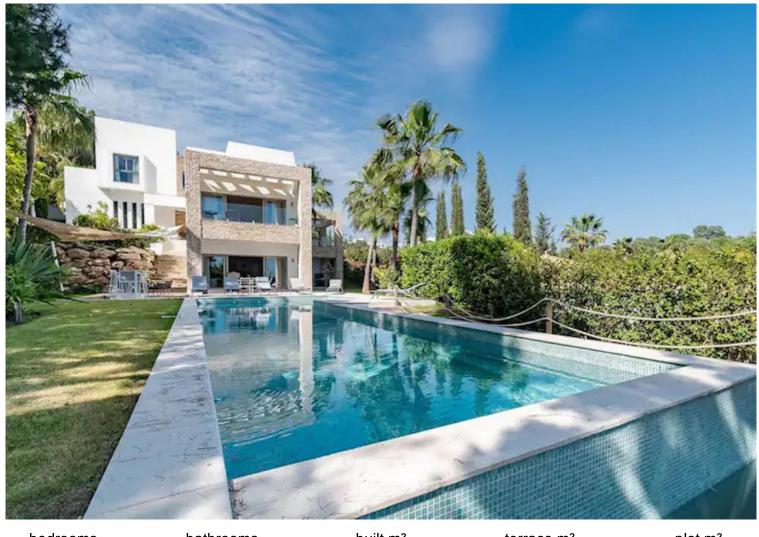

## BENAHAVÍS

bedrooms bathrooms built  $m^2$  terrace  $m^2$  plot  $m^2$  5 7 528 200 1.556

## ■■■■ IN BENAHAVÍS

This magnificent villa is an open plan one, and the ground floor flows into the terrace and the garden with lovely sea views and a vast infinity pool, leading to a chill-out area with a fireplace. The villa has ensuite bedrooms on each floor, which gives you 100% privacy. Urbanization has 24hr security, and the villa has the latest technology to add safety and comfort. The villa has solar panels on the roof and comes furnished and ready to move in. The house consists of thee floors communicated through the corresponding interior staircase and an elevator. The semi-basement floor includes a bright, spacious living room with floor-to-ceiling windows facing the garden and a 60m2 swimming pool with a chill-out area; spa-sauna, facility room, boiler room toilet, two ensuite bedrooms, and a porch. The ground floor has an entrance hall, open space kitchen, a living room with a porch...