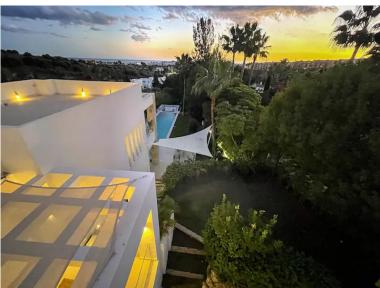

## ■■■■ IN BENAHAVÍS

This magnificent villa is an open plan one, and the ground floor flows into the terrace and the garden with lovely sea views and a vast infinity pool, leading to a chill-out area with a fireplace. The villa has ensuite bedrooms on each floor, which gives you 100% privacy. Urbanization has 24hr security, and the villa has the latest technology to add safety and comfort. The villa has solar panels on the roof and comes furnished and ready to move in. The house consists of thee floors communicated through the corresponding interior staircase and an elevator. The semi-basement floor includes a bright, spacious living room with floor-to-ceiling windows facing the garden and a 60m2 swimming pool with a chill-out area; spa-sauna, facility room, boiler room toilet, two ensuite bedrooms, and a porch. The ground floor has an entrance hall, open space kitchen, a living room with a porch...