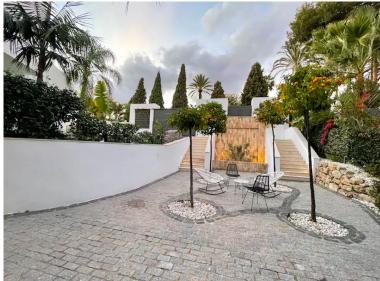

## ■■■■ IN BENAHAVÍS

This magnificent villa is an open plan one, and the ground floor flows into the terrace and the garden with lovely sea views and a vast infinity pool, leading to a chill-out area with a fireplace. The villa has ensuite bedrooms on each floor, which gives you 100% privacy. Urbanization has 24hr security, and the villa has the latest technology to add safety and comfort. The villa has solar panels on the roof and comes furnished and ready to move in. The house consists of thee floors communicated through the corresponding interior staircase and an elevator. The semi-basement floor includes a bright, spacious living room with floor-to-ceiling windows facing the garden and a 60m2 swimming pool with a chill-out area; spa-sauna, facility room, boiler room toilet, two ensuite bedrooms, and a porch. The ground floor has an entrance hall, open space kitchen, a living room with a porch...