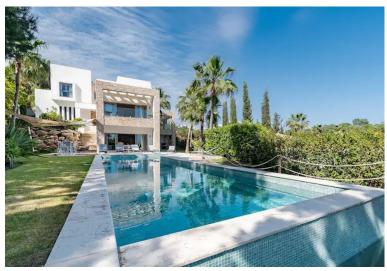

## BENAHAVÍS

bedrooms bathrooms built  $m^2$  terrace  $m^2$  plot  $m^2$  5 7 528 200 1.556

## ■■■■ IN BENAHAVÍS

This magnificent villa is an open plan one, and the ground floor flows into the terrace and the garden with lovely sea views and a vast infinity pool, leading to a chill-out area with a fireplace. The villa has ensuite bedrooms on each floor, which gives you 100% privacy. Urbanization has 24hr security, and the villa has the latest technology to add safety and comfort. The villa has solar panels on the roof and comes furnished and ready to move in. The house consists of thee floors communicated through the corresponding interior staircase and an elevator. The semi-basement floor includes a bright, spacious living room with floor-to-ceiling windows facing the garden and a 60m2 swimming pool with a chill-out area; spa-sauna, facility room, boiler room toilet, two ensuite bedrooms, and a porch. The ground floor has an entrance hall, open space kitchen, a living room with a porch...