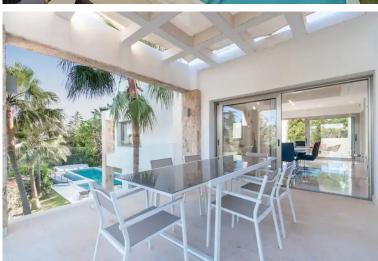

## ■■■■ IN BENAHAVÍS

This magnificent villa is an open plan one, and the ground floor flows into the terrace and the garden with lovely sea views and a vast infinity pool, leading to a chill-out area with a fireplace. The villa has ensuite bedrooms on each floor, which gives you 100% privacy. Urbanization has 24hr security, and the villa has the latest technology to add safety and comfort. The villa has solar panels on the roof and comes furnished and ready to move in. The house consists of thee floors communicated through the corresponding interior staircase and an elevator. The semi-basement floor includes a bright, spacious living room with floor-to-ceiling windows facing the garden and a 60m2 swimming pool with a chill-out area; spa-sauna, facility room, boiler room toilet, two ensuite bedrooms, and a porch. The ground floor has an entrance hall, open space kitchen, a living room with a porch...