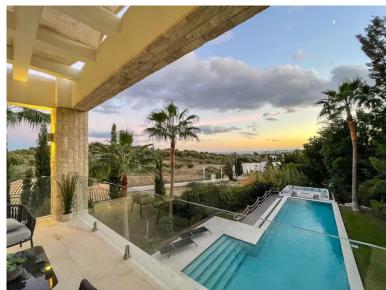

## ■■■■ IN BENAHAVÍS

This magnificent villa is an open plan one, and the ground floor flows into the terrace and the garden with lovely sea views and a vast infinity pool, leading to a chill-out area with a fireplace. The villa has ensuite bedrooms on each floor, which gives you 100% privacy. Urbanization has 24hr security, and the villa has the latest technology to add safety and comfort. The villa has solar panels on the roof and comes furnished and ready to move in. The house consists of thee floors communicated through the corresponding interior staircase and an elevator. The semi-basement floor includes a bright, spacious living room with floor-to-ceiling windows facing the garden and a 60m2 swimming pool with a chill-out area; spa-sauna, facility room, boiler room toilet, two ensuite bedrooms, and a porch. The ground floor has an entrance hall, open space kitchen, a living room with a porch...