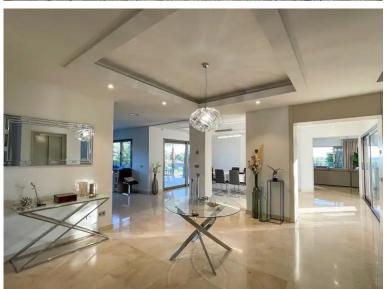

## ■■■■ IN BENAHAVÍS

This magnificent villa is an open plan one, and the ground floor flows into the terrace and the garden with lovely sea views and a vast infinity pool, leading to a chill-out area with a fireplace. The villa has ensuite bedrooms on each floor, which gives you 100% privacy. Urbanization has 24hr security, and the villa has the latest technology to add safety and comfort. The villa has solar panels on the roof and comes furnished and ready to move in. The house consists of thee floors communicated through the corresponding interior staircase and an elevator. The semi-basement floor includes a bright, spacious living room with floor-to-ceiling windows facing the garden and a 60m2 swimming pool with a chill-out area; spa-sauna, facility room, boiler room toilet, two ensuite bedrooms, and a porch. The ground floor has an entrance hall, open space kitchen, a living room with a porch...