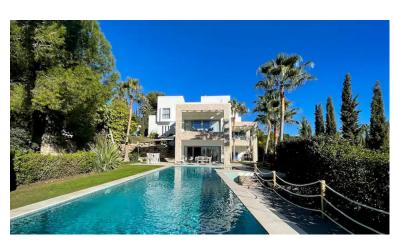

## BENAHAVÍS

bedrooms bathrooms built  $m^2$  terrace  $m^2$  plot  $m^2$  5 7 528 200 1.556

## ■■■■ IN BENAHAVÍS

This magnificent villa is an open plan one, and the ground floor flows into the terrace and the garden with lovely sea views and a vast infinity pool, leading to a chill-out area with a fireplace. The villa has ensuite bedrooms on each floor, which gives you 100% privacy. Urbanization has 24hr security, and the villa has the latest technology to add safety and comfort. The villa has solar panels on the roof and comes furnished and ready to move in. The house consists of thee floors communicated through the corresponding interior staircase and an elevator. The semi-basement floor includes a bright, spacious living room with floor-to-ceiling windows facing the garden and a 60m2 swimming pool with a chill-out area; spa-sauna, facility room, boiler room toilet, two ensuite bedrooms, and a porch. The ground floor has an entrance hall, open space kitchen, a living room with a porch...