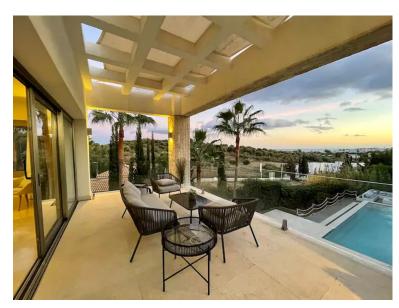

## ■■■■ IN BENAHAVÍS

This magnificent villa is an open plan one, and the ground floor flows into the terrace and the garden with lovely sea views and a vast infinity pool, leading to a chill-out area with a fireplace. The villa has ensuite bedrooms on each floor, which gives you 100% privacy. Urbanization has 24hr security, and the villa has the latest technology to add safety and comfort. The villa has solar panels on the roof and comes furnished and ready to move in. The house consists of thee floors communicated through the corresponding interior staircase and an elevator. The semi-basement floor includes a bright, spacious living room with floor-to-ceiling windows facing the garden and a 60m2 swimming pool with a chill-out area; spa-sauna, facility room, boiler room toilet, two ensuite bedrooms, and a porch. The ground floor has an entrance hall, open space kitchen, a living room with a porch...