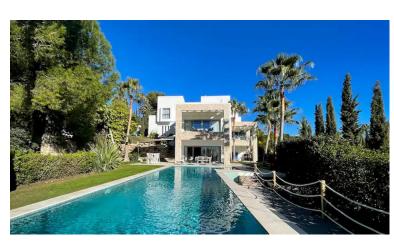

## ■■■■ IN BENAHAVÍS

This magnificent villa is an open plan one, and the ground floor flows into the terrace and the garden with lovely sea views and a vast infinity pool, leading to a chill-out area with a fireplace. The villa has ensuite bedrooms on each floor, which gives you 100% privacy. Urbanization has 24hr security, and the villa has the latest technology to add safety and comfort. The villa has solar panels on the roof and comes furnished and ready to move in. The house consists of thee floors communicated through the corresponding interior staircase and an elevator. The semi-basement floor includes a bright, spacious living room with floor-to-ceiling windows facing the garden and a 60m2 swimming pool with a chill-out area; spa-sauna, facility room, boiler room toilet, two ensuite bedrooms, and a porch. The ground floor has an entrance hall, open space kitchen, a living room with a porch...