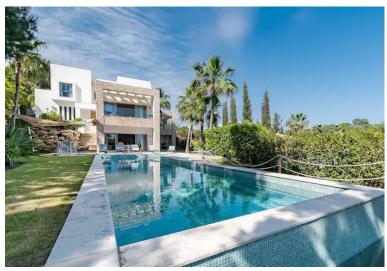

## ■■■■ IN BENAHAVÍS

This magnificent villa is an open plan one, and the ground floor flows into the terrace and the garden with lovely sea views and a vast infinity pool, leading to a chill-out area with a fireplace. The villa has ensuite bedrooms on each floor, which gives you 100% privacy. Urbanization has 24hr security, and the villa has the latest technology to add safety and comfort. The villa has solar panels on the roof and comes furnished and ready to move in. The house consists of thee floors communicated through the corresponding interior staircase and an elevator. The semi-basement floor includes a bright, spacious living room with floor-to-ceiling windows facing the garden and a 60m2 swimming pool with a chill-out area; spa-sauna, facility room, boiler room toilet, two ensuite bedrooms, and a porch. The ground floor has an entrance hall, open space kitchen, a living room with a porch...