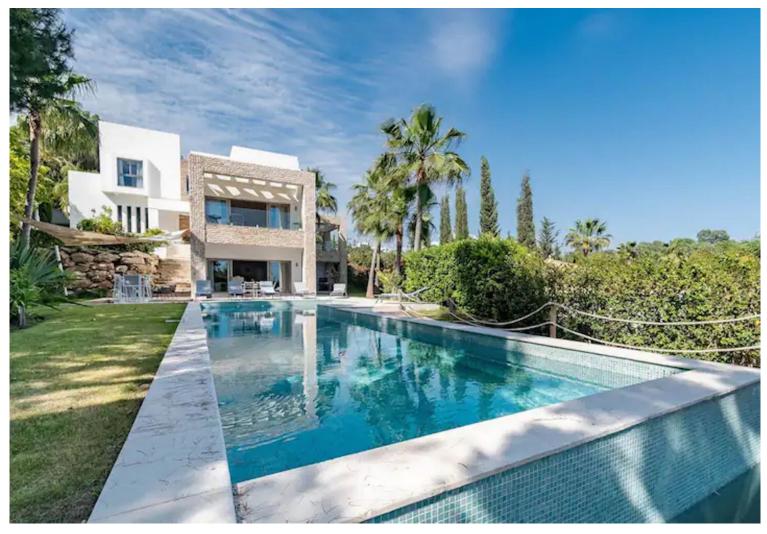

## ■■■■ IN BENAHAVÍS

This magnificent villa is an open plan one, and the ground floor flows into the terrace and the garden with lovely sea views and a vast infinity pool, leading to a chill-out area with a fireplace. The villa has ensuite bedrooms on each floor, which gives you 100% privacy. Urbanization has 24hr security, and the villa has the latest technology to add safety and comfort. The villa has solar panels on the roof and comes furnished and ready to move in. The house consists of thee floors communicated through the corresponding interior staircase and an elevator. The semi-basement floor includes a bright, spacious living room with floor-to-ceiling windows facing the garden and a 60m2 swimming pool with a chill-out area; spa-sauna, facility room, boiler room toilet, two ensuite bedrooms, and a porch. The ground floor has an entrance hall, open space kitchen, a living room with a porch...