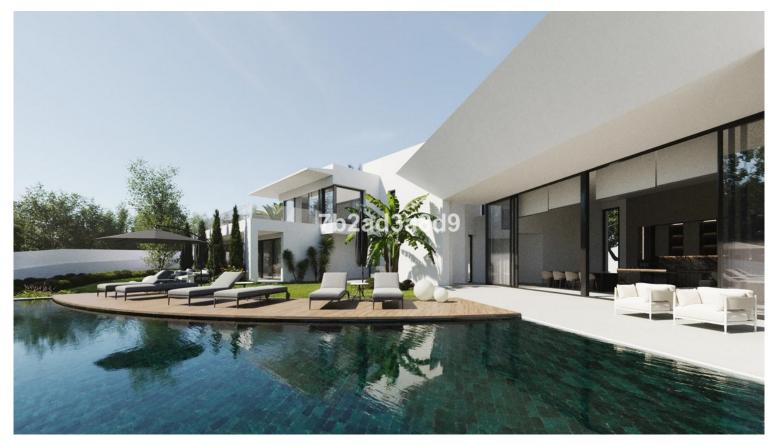

## IN NUEVA ANDALUCÍA

These exceptional plots, which represent an unbeatable investment in a prime location. With sea views, these plots come with a project and license for the construction of two luxury villas and are ready to start building immediately. A unique investment opportunity in one of the most exclusive areas of the Golf Valley in Marbella. Plot 1: 1.473 m2 Plot 2: 1.998 m2 TOTAL 3.471 M2 LOCATION ■ Walking distance to Los Naranjos Club House and amenities. ■ Walking distance to Westin Hotel and La Quinta Golf Club. ■ 5 minutes driving to San Pedro Alcántara. ■ 5 minutes driving to Puerto Banús and the beach. ■ 5 minutes driving to main road to Málaga Airport (60 km).