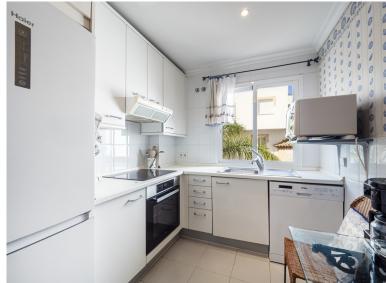

## ■■■■■■■■■■ IN PUERTO BANÚS

This second-floor flat is a beachfront gem located within the La Herradura building. Positioned to face south to east, it offers direct, unobstructed vistas of the beach and the sea, with Puerto Banus just a short stroll away. The interior comprises a comfortable living and dining area, a well-equipped kitchen, a generously sized master bedroom with an en-suite bathroom, and an additional guest bedroom and bathroom. A highlight of the property is its covered terrace, seamlessly connected to the living space through glass curtains. The flat also includes a garage, as well as a storage room that can double as a bedroom, complete with an adjoining bathroom and natural light source. Residents have access to a communal pool and beautifully landscaped gardens, with the added convenience of direct beach access.