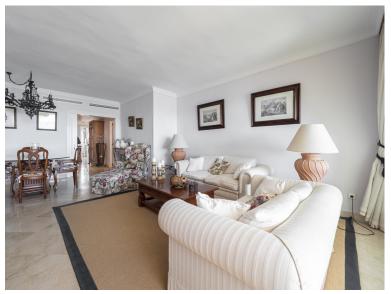

## ■■■■■■■■■■ IN PUERTO BANÚS

This second-floor flat is a beachfront gem located within the La Herradura building. Positioned to face south to east, it offers direct, unobstructed vistas of the beach and the sea, with Puerto Banus just a short stroll away. The interior comprises a comfortable living and dining area, a well-equipped kitchen, a generously sized master bedroom with an en-suite bathroom, and an additional guest bedroom and bathroom. A highlight of the property is its covered terrace, seamlessly connected to the living space through glass curtains. The flat also includes a garage, as well as a storage room that can double as a bedroom, complete with an adjoining bathroom and natural light source. Residents have access to a communal pool and beautifully landscaped gardens, with the added convenience of direct beach access.