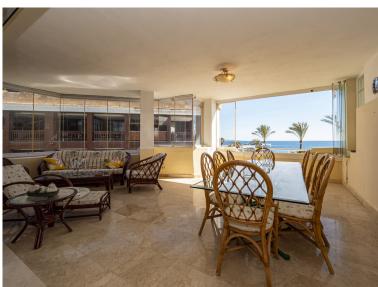

## ■■■■■■■■■■ IN PUERTO BANÚS

This second-floor flat is a beachfront gem located within the La Herradura building. Positioned to face south to east, it offers direct, unobstructed vistas of the beach and the sea, with Puerto Banus just a short stroll away. The interior comprises a comfortable living and dining area, a well-equipped kitchen, a generously sized master bedroom with an en-suite bathroom, and an additional guest bedroom and bathroom. A highlight of the property is its covered terrace, seamlessly connected to the living space through glass curtains. The flat also includes a garage, as well as a storage room that can double as a bedroom, complete with an adjoining bathroom and natural light source. Residents have access to a communal pool and beautifully landscaped gardens, with the added convenience of direct beach access.