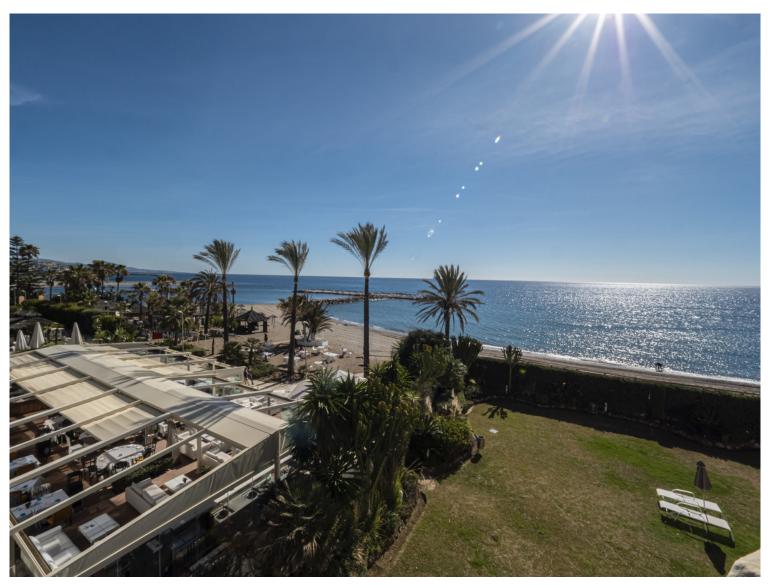

## ■■■■■■■■■■ IN PUERTO BANÚS

This second-floor flat is a beachfront gem located within the La Herradura building. Positioned to face south to east, it offers direct, unobstructed vistas of the beach and the sea, with Puerto Banus just a short stroll away. The interior comprises a comfortable living and dining area, a well-equipped kitchen, a generously sized master bedroom with an en-suite bathroom, and an additional guest bedroom and bathroom. A highlight of the property is its covered terrace, seamlessly connected to the living space through glass curtains. The flat also includes a garage, as well as a storage room that can double as a bedroom, complete with an adjoining bathroom and natural light source. Residents have access to a communal pool and beautifully landscaped gardens, with the added convenience of direct beach access.