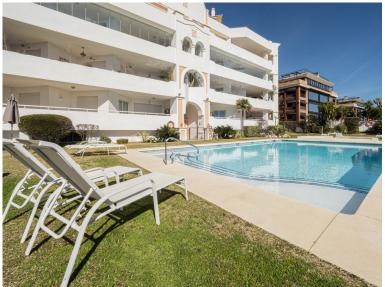

## ■■■■■■■■■■ IN PUERTO BANÚS

This second-floor flat is a beachfront gem located within the La Herradura building. Positioned to face south to east, it offers direct, unobstructed vistas of the beach and the sea, with Puerto Banus just a short stroll away. The interior comprises a comfortable living and dining area, a well-equipped kitchen, a generously sized master bedroom with an en-suite bathroom, and an additional guest bedroom and bathroom. A highlight of the property is its covered terrace, seamlessly connected to the living space through glass curtains. The flat also includes a garage, as well as a storage room that can double as a bedroom, complete with an adjoining bathroom and natural light source. Residents have access to a communal pool and beautifully landscaped gardens, with the added convenience of direct beach access.