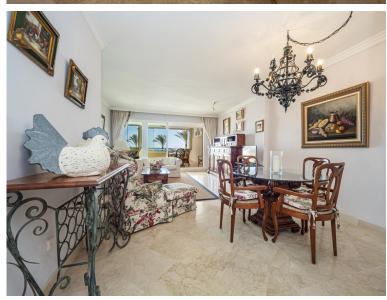

## ■■■■■■■■■■ IN PUERTO BANÚS

This second-floor flat is a beachfront gem located within the La Herradura building. Positioned to face south to east, it offers direct, unobstructed vistas of the beach and the sea, with Puerto Banus just a short stroll away. The interior comprises a comfortable living and dining area, a well-equipped kitchen, a generously sized master bedroom with an en-suite bathroom, and an additional guest bedroom and bathroom. A highlight of the property is its covered terrace, seamlessly connected to the living space through glass curtains. The flat also includes a garage, as well as a storage room that can double as a bedroom, complete with an adjoining bathroom and natural light source. Residents have access to a communal pool and beautifully landscaped gardens, with the added convenience of direct beach access.