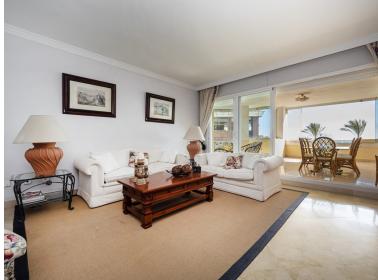

## ■■■■■■■■■■ IN PUERTO BANÚS

This second-floor flat is a beachfront gem located within the La Herradura building. Positioned to face south to east, it offers direct, unobstructed vistas of the beach and the sea, with Puerto Banus just a short stroll away. The interior comprises a comfortable living and dining area, a well-equipped kitchen, a generously sized master bedroom with an en-suite bathroom, and an additional guest bedroom and bathroom. A highlight of the property is its covered terrace, seamlessly connected to the living space through glass curtains. The flat also includes a garage, as well as a storage room that can double as a bedroom, complete with an adjoining bathroom and natural light source. Residents have access to a communal pool and beautifully landscaped gardens, with the added convenience of direct beach access.