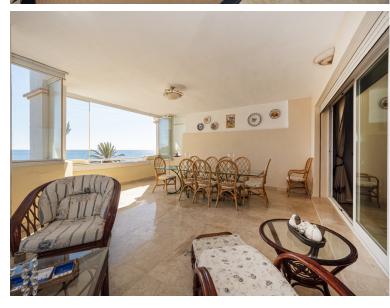

## ■■■■■■■■■■ IN PUERTO BANÚS

This second-floor flat is a beachfront gem located within the La Herradura building. Positioned to face south to east, it offers direct, unobstructed vistas of the beach and the sea, with Puerto Banus just a short stroll away. The interior comprises a comfortable living and dining area, a well-equipped kitchen, a generously sized master bedroom with an en-suite bathroom, and an additional guest bedroom and bathroom. A highlight of the property is its covered terrace, seamlessly connected to the living space through glass curtains. The flat also includes a garage, as well as a storage room that can double as a bedroom, complete with an adjoining bathroom and natural light source. Residents have access to a communal pool and beautifully landscaped gardens, with the added convenience of direct beach access.