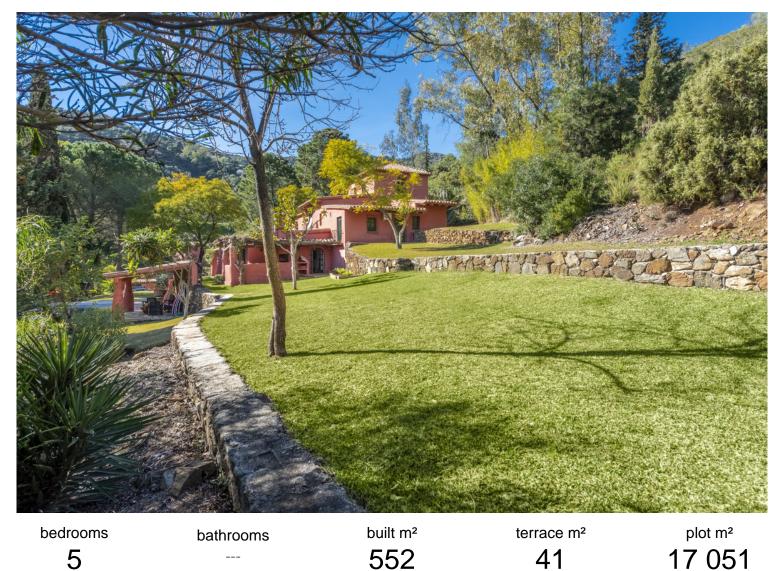

## IN BENAHAVÍS

This expansive 17,051m<sup>2</sup> parcel of land presents an exceptional development opportunity on the outskirts of the picturesque village of Benahavís. Its prime location, characterized by a single main entrance and exit, ensures privacy and tranquility for any prospective project. Within this generous plot, two villas are nestled. The main villa, boasting 5 bedrooms and 3 bathrooms, offers easy access to the village center on foot. It serves as an idyllic retreat for a tranquil family vacation, affording enchanting views of the village and the Ronda mountains. Crafted in the typical Andalusian style, this house incorporates local wood, Ronda tiles, ancient doors, and indigenous materials. The tiled kitchen and spacious, well-lit living room, complete with a plasma TV, provide a welcoming ambiance. While it offers seclusion, it remains just a short stroll away from numerous bars, cafes, an...