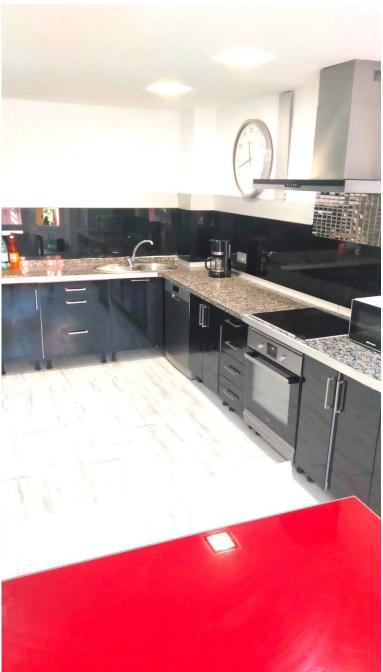

## ■■■ IN PUERTO BANÚS

Townhouse, located in the luxury urbanisation LA ALZAMBRA VASSARY near Puerto Banus. 5 bedrooms, 3 bathrooms, spacious living room with direct access to the terrace with barbecue. kitchen is fully equipped . Features: marble floors, air conditioning, fitted wardrobes, jacuzzi. The complex has 24-hour security, swimming pools, restaurants, cafeteria, gym, hotel, medical center. Garage for 2 cars with storage room. Semi-Detached House, Puerto Banús, Costa del Sol. 5 Bedrooms, 3 Bathrooms, Built 320 m², Terrace 50 m², Garden/Plot 50 m². Setting: Close To Shops, Close To Sea, Close To Town, Close To Marina. Orientation: South West. Condition: Excellent. Pool: Communal. Climate Control: Air Conditioning, Fireplace. Views: Garden, Pool. Features: Covered Terrace, Fitted Wardrobes, Private Terrace, Storage Room, Utility Room, Ensuite Bathroom, Marble Flooring, Double Glazing. F...