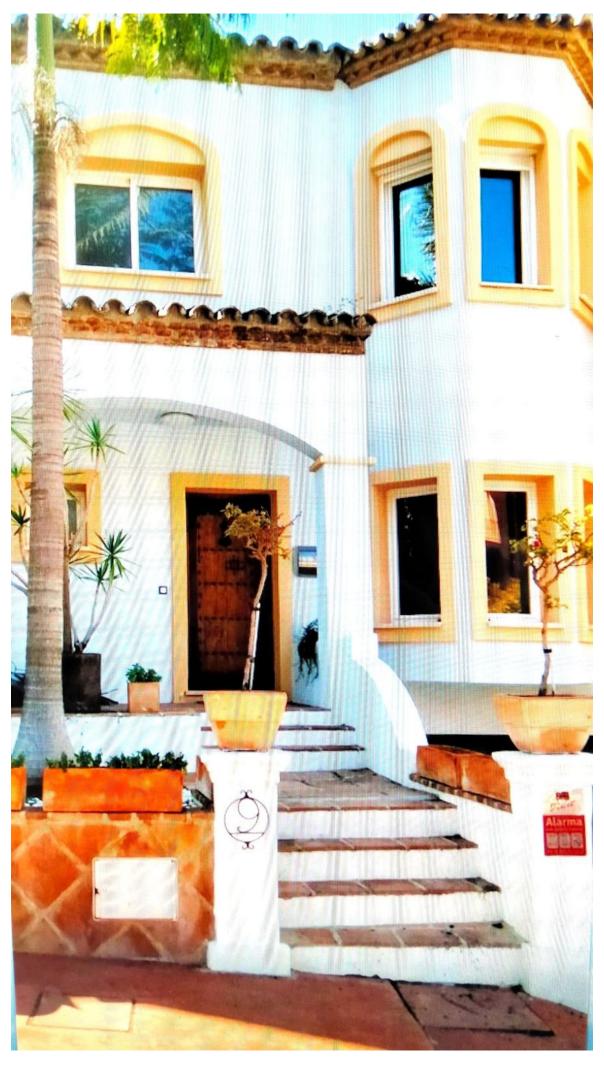

## ■■■ IN PUERTO BANÚS

Townhouse, located in the luxury urbanisation LA ALZAMBRA VASSARY near Puerto Banus. 5 bedrooms, 3 bathrooms, spacious living room with direct access to the terrace with barbecue. kitchen is fully equipped . Features: marble floors, air conditioning, fitted wardrobes, jacuzzi. The complex has 24-hour security, swimming pools, restaurants, cafeteria, gym, hotel, medical center. Garage for 2 cars with storage room. Semi-Detached House, Puerto Banús, Costa del Sol. 5 Bedrooms, 3 Bathrooms, Built 320 m², Terrace 50 m², Garden/Plot 50 m². Setting: Close To Shops, Close To Sea, Close To Town, Close To Marina. Orientation: South West. Condition: Excellent. Pool: Communal. Climate Control: Air Conditioning, Fireplace. Views: Garden, Pool. Features: Covered Terrace, Fitted Wardrobes, Private Terrace, Storage Room, Utility Room, Ensuite Bathroom, Marble Flooring, Double Glazing. F...