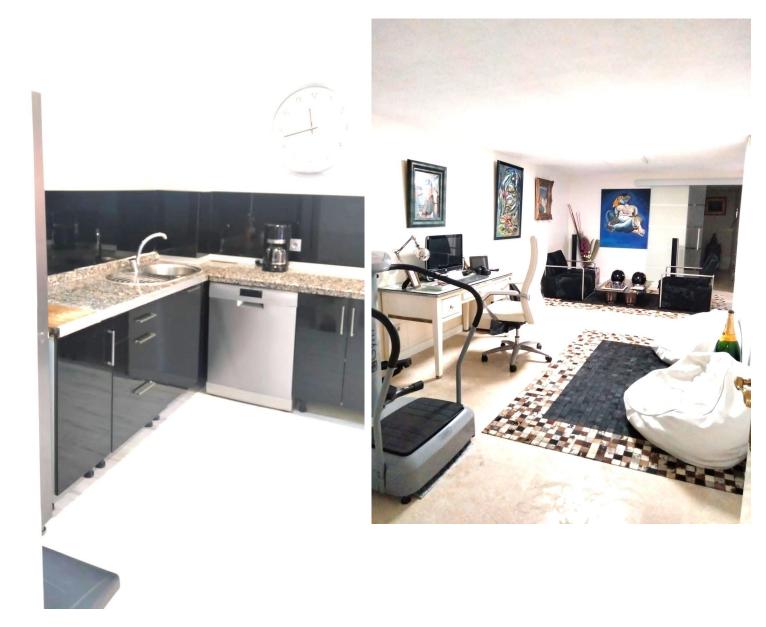

## ■■■ IN PUERTO BANÚS

Townhouse, located in the luxury urbanisation LA ALZAMBRA VASSARY near Puerto Banus. 5 bedrooms, 3 bathrooms, spacious living room with direct access to the terrace with barbecue. kitchen is fully equipped . Features: marble floors, air conditioning, fitted wardrobes, jacuzzi. The complex has 24-hour security, swimming pools, restaurants, cafeteria, gym, hotel, medical center. Garage for 2 cars with storage room. Semi-Detached House, Puerto Banús, Costa del Sol. 5 Bedrooms, 3 Bathrooms, Built 320 m², Terrace 50 m², Garden/Plot 50 m². Setting: Close To Shops, Close To Sea, Close To Town, Close To Marina. Orientation: South West. Condition: Excellent. Pool: Communal. Climate Control: Air Conditioning, Fireplace. Views: Garden, Pool. Features: Covered Terrace, Fitted Wardrobes, Private Terrace, Storage Room, Utility Room, Ensuite Bathroom, Marble Flooring, Double Glazing. F...