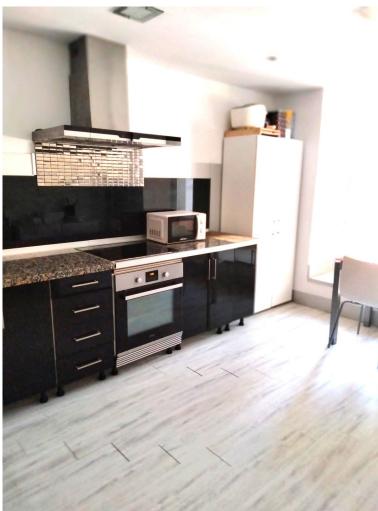

## ■■■ IN PUERTO BANÚS

Townhouse, located in the luxury urbanisation LA ALZAMBRA VASSARY near Puerto Banus. 5 bedrooms, 3 bathrooms, spacious living room with direct access to the terrace with barbecue. kitchen is fully equipped . Features: marble floors, air conditioning, fitted wardrobes, jacuzzi. The complex has 24-hour security, swimming pools, restaurants, cafeteria, gym, hotel, medical center. Garage for 2 cars with storage room. Semi-Detached House, Puerto Banús, Costa del Sol. 5 Bedrooms, 3 Bathrooms, Built 320 m², Terrace 50 m², Garden/Plot 50 m². Setting: Close To Shops, Close To Sea, Close To Town, Close To Marina. Orientation: South West. Condition: Excellent. Pool: Communal. Climate Control: Air Conditioning, Fireplace. Views: Garden, Pool. Features: Covered Terrace, Fitted Wardrobes, Private Terrace, Storage Room, Utility Room, Ensuite Bathroom, Marble Flooring, Double Glazing. F...