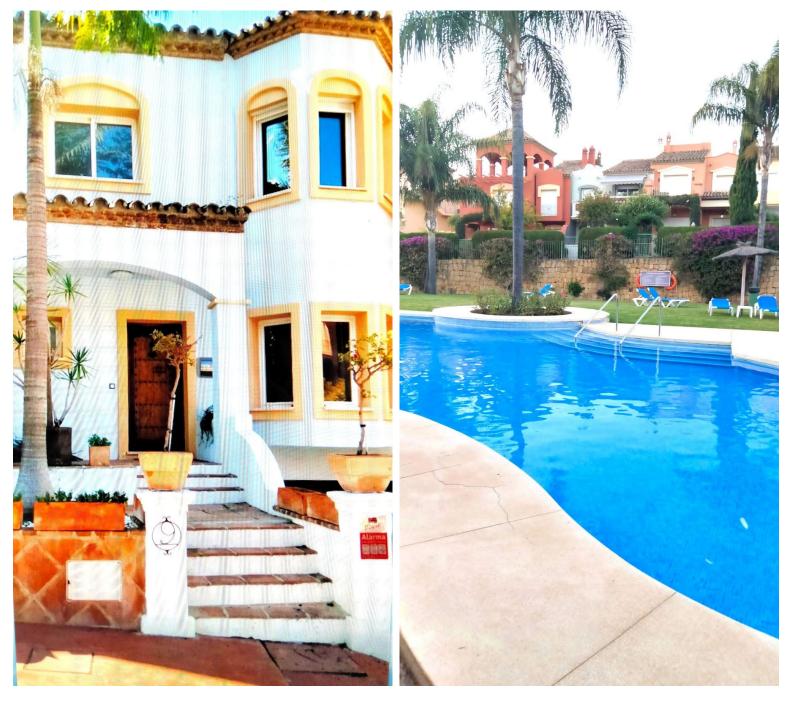

## ■■■ IN PUERTO BANÚS

Townhouse, located in the luxury urbanisation LA ALZAMBRA VASSARY near Puerto Banus. 5 bedrooms, 3 bathrooms, spacious living room with direct access to the terrace with barbecue. kitchen is fully equipped . Features: marble floors, air conditioning, fitted wardrobes, jacuzzi. The complex has 24-hour security, swimming pools, restaurants, cafeteria, gym, hotel, medical center. Garage for 2 cars with storage room. Semi-Detached House, Puerto Banús, Costa del Sol. 5 Bedrooms, 3 Bathrooms, Built 320 m², Terrace 50 m², Garden/Plot 50 m². Setting: Close To Shops, Close To Sea, Close To Town, Close To Marina. Orientation: South West. Condition: Excellent. Pool: Communal. Climate Control: Air Conditioning, Fireplace. Views: Garden, Pool. Features: Covered Terrace, Fitted Wardrobes, Private Terrace, Storage Room, Utility Room, Ensuite Bathroom, Marble Flooring, Double Glazing. F...