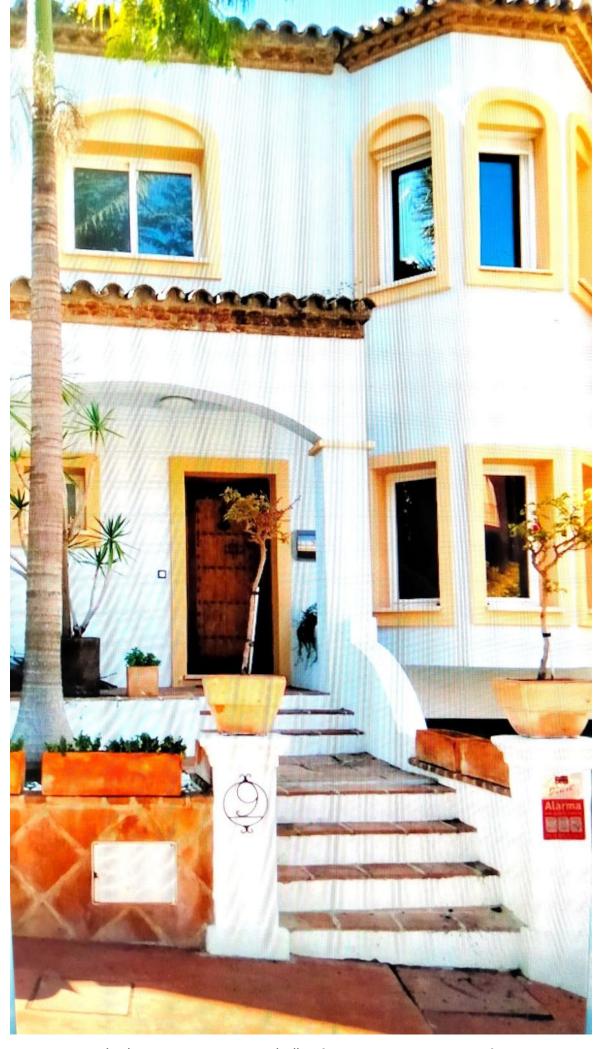

## PUERTO BANÚS

bedrooms bathrooms built  $m^2$  terrace  $m^2$  plot  $m^2$  5 3 320 50 50

## ■■■ IN PUERTO BANÚS

Townhouse, located in the luxury urbanisation LA ALZAMBRA VASSARY near Puerto Banus. 5 bedrooms, 3 bathrooms, spacious living room with direct access to the terrace with barbecue. kitchen is fully equipped. Features: marble floors, air conditioning, fitted wardrobes, jacuzzi. The complex has 24-hour security, swimming pools, restaurants, cafeteria, gym, hotel, medical center. Garage for 2 cars with storage room. Semi-Detached House, Puerto Banús, Costa del Sol. 5 Bedrooms, 3 Bathrooms, Built 320 m², Terrace 50 m², Garden/Plot 50 m². Setting: Close To Shops, Close To Sea, Close To Town, Close To Marina. Orientation: South West. Condition: Excellent. Pool: Communal. Climate Control: Air Conditioning, Fireplace. Views: Garden, Pool. Features: Covered Terrace, Fitted Wardrobes, Private Terrace, Storage Room, Utility Room, Ensuite Bathroom, Marble Flooring, Double Glazing. F...