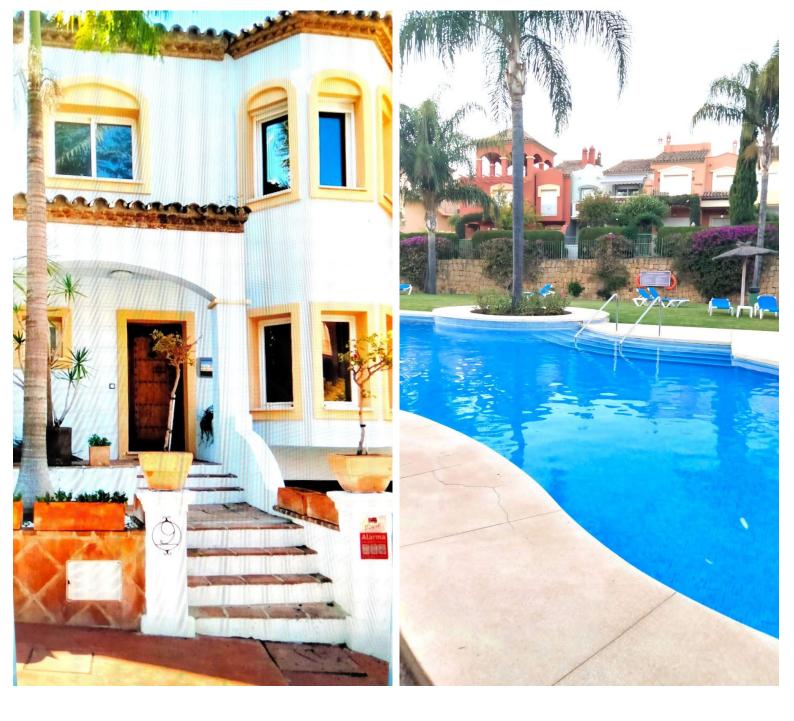

## PUERTO BANÚS

bedrooms bathrooms built  $m^2$  terrace  $m^2$  plot  $m^2$  5 3 320 50 50

## ■■■ IN PUERTO BANÚS

Townhouse, located in the luxury urbanisation LA ALZAMBRA VASSARY near Puerto Banus. 5 bedrooms, 3 bathrooms, spacious living room with direct access to the terrace with barbecue. kitchen is fully equipped. Features: marble floors, air conditioning, fitted wardrobes, jacuzzi. The complex has 24-hour security, swimming pools, restaurants, cafeteria, gym, hotel, medical center. Garage for 2 cars with storage room. Semi-Detached House, Puerto Banús, Costa del Sol. 5 Bedrooms, 3 Bathrooms, Built 320 m², Terrace 50 m², Garden/Plot 50 m². Setting: Close To Shops, Close To Sea, Close To Town, Close To Marina. Orientation: South West. Condition: Excellent. Pool: Communal. Climate Control: Air Conditioning, Fireplace. Views: Garden, Pool. Features: Covered Terrace, Fitted Wardrobes, Private Terrace, Storage Room, Utility Room, Ensuite Bathroom, Marble Flooring, Double Glazing. F...