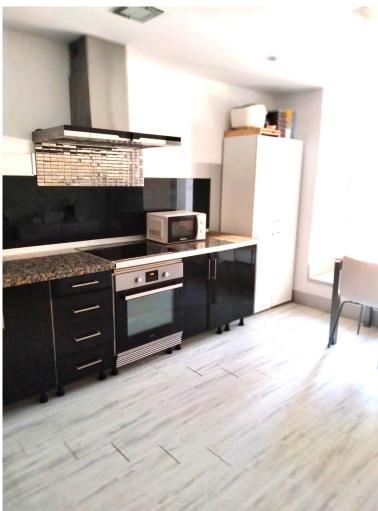

## ■■■ IN PUERTO BANÚS

Townhouse, located in the luxury urbanisation LA ALZAMBRA VASSARY near Puerto Banus. 5 bedrooms, 3 bathrooms, spacious living room with direct access to the terrace with barbecue. kitchen is fully equipped. Features: marble floors, air conditioning, fitted wardrobes, jacuzzi. The complex has 24-hour security, swimming pools, restaurants, cafeteria, gym, hotel, medical center. Garage for 2 cars with storage room. Semi-Detached House, Puerto Banús, Costa del Sol. 5 Bedrooms, 3 Bathrooms, Built 320 m², Terrace 50 m², Garden/Plot 50 m². Setting: Close To Shops, Close To Sea, Close To Town, Close To Marina. Orientation: South West. Condition: Excellent. Pool: Communal. Climate Control: Air Conditioning, Fireplace. Views: Garden, Pool. Features: Covered Terrace, Fitted Wardrobes, Private Terrace, Storage Room, Utility Room, Ensuite Bathroom, Marble Flooring, Double Glazing. F...