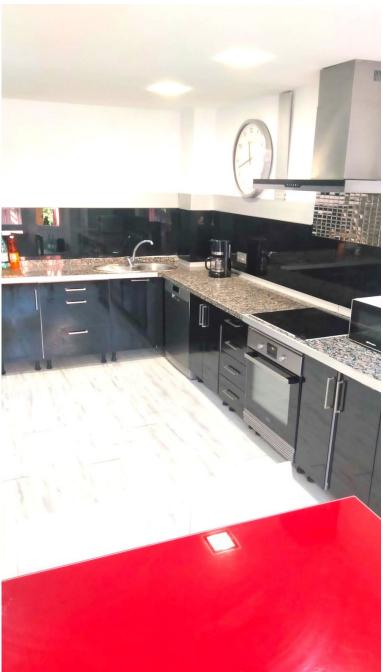

## PUERTO BANÚS

bedrooms bathrooms built  $m^2$  terrace  $m^2$  plot  $m^2$  5 3 320 50 50

## ■■■ IN PUERTO BANÚS

Townhouse, located in the luxury urbanisation LA ALZAMBRA VASSARY near Puerto Banus. 5 bedrooms, 3 bathrooms, spacious living room with direct access to the terrace with barbecue. kitchen is fully equipped. Features: marble floors, air conditioning, fitted wardrobes, jacuzzi. The complex has 24-hour security, swimming pools, restaurants, cafeteria, gym, hotel, medical center. Garage for 2 cars with storage room. Semi-Detached House, Puerto Banús, Costa del Sol. 5 Bedrooms, 3 Bathrooms, Built 320 m², Terrace 50 m², Garden/Plot 50 m². Setting: Close To Shops, Close To Sea, Close To Town, Close To Marina. Orientation: South West. Condition: Excellent. Pool: Communal. Climate Control: Air Conditioning, Fireplace. Views: Garden, Pool. Features: Covered Terrace, Fitted Wardrobes, Private Terrace, Storage Room, Utility Room, Ensuite Bathroom, Marble Flooring, Double Glazing. F...