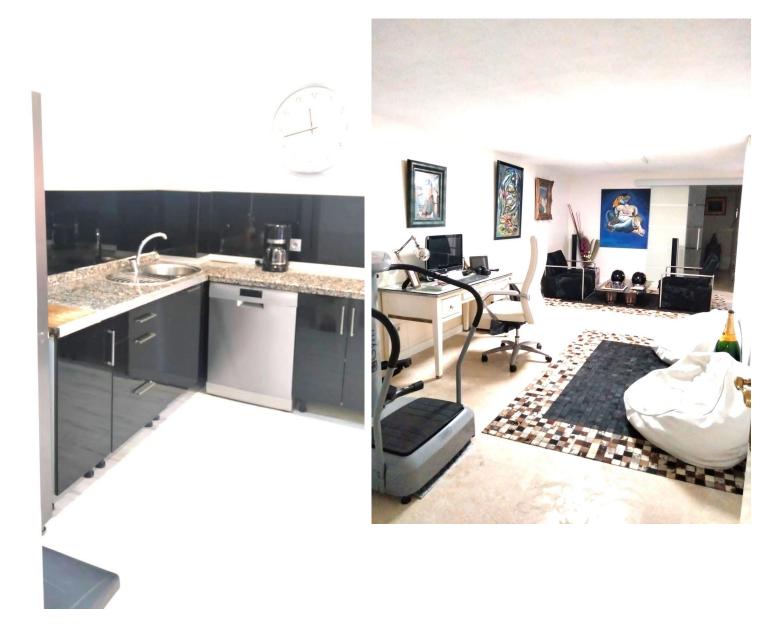

## ■■■ IN PUERTO BANÚS

Townhouse, located in the luxury urbanisation LA ALZAMBRA VASSARY near Puerto Banus. 5 bedrooms, 3 bathrooms, spacious living room with direct access to the terrace with barbecue. kitchen is fully equipped. Features: marble floors, air conditioning, fitted wardrobes, jacuzzi. The complex has 24-hour security, swimming pools, restaurants, cafeteria, gym, hotel, medical center. Garage for 2 cars with storage room. Semi-Detached House, Puerto Banús, Costa del Sol. 5 Bedrooms, 3 Bathrooms, Built 320 m², Terrace 50 m², Garden/Plot 50 m². Setting: Close To Shops, Close To Sea, Close To Town, Close To Marina. Orientation: South West. Condition: Excellent. Pool: Communal. Climate Control: Air Conditioning, Fireplace. Views: Garden, Pool. Features: Covered Terrace, Fitted Wardrobes, Private Terrace, Storage Room, Utility Room, Ensuite Bathroom, Marble Flooring, Double Glazing. F...