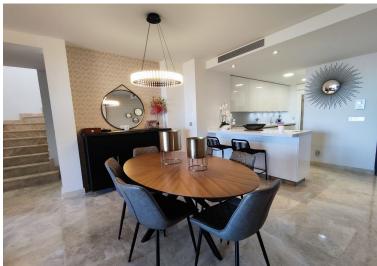

## ■■■■■■■■ IN NUEVA ANDALUCÍA

Luxury duplex penthouse with incredible views of La Concha and the sea, in a superb complex located in the heart of Marbella's Golf Valley and just 5 minutes from Puerto Banús. Beautiful communal areas with tropical gardens, waterfalls, lagoon-style swimming pool and small blocks of flats in Arab/Andalusian style. On the ground floor you will find a superb open-plan living area: kitchen with loggia, dining room, lounge opening onto a beautiful terrace, 2 bedrooms with their own bathrooms, on the first floor, a superb master bedroom with dressing and bathroom with access to a large terrace. This top-floor flat has been beautifully finished and offers superb interior and exterior space. This penthouse comes with 2 privates parkings spaces in basement and 1 storage. Bedrooms: 3 | Bathroom: 3 | Interior surface area: 133m2 | Terraces: 83m2 | Swimming pool: communal | Orientation: S/SE...