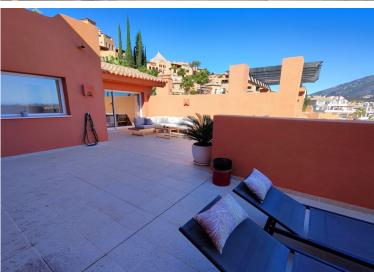

## ■■■■■■■■ IN NUEVA ANDALUCÍA

Luxury duplex penthouse with incredible views of La Concha and the sea, in a superb complex located in the heart of Marbella's Golf Valley and just 5 minutes from Puerto Banús. Beautiful communal areas with tropical gardens, waterfalls, lagoon-style swimming pool and small blocks of flats in Arab/Andalusian style. On the ground floor you will find a superb open-plan living area: kitchen with loggia, dining room, lounge opening onto a beautiful terrace, 2 bedrooms with their own bathrooms, on the first floor, a superb master bedroom with dressing and bathroom with access to a large terrace. This top-floor flat has been beautifully finished and offers superb interior and exterior space. This penthouse comes with 2 privates parkings spaces in basement and 1 storage. Bedrooms: 3 | Bathroom: 3 | Interior surface area: 133m2 | Terraces: 83m2 | Swimming pool: communal | Orientation: S/SE...