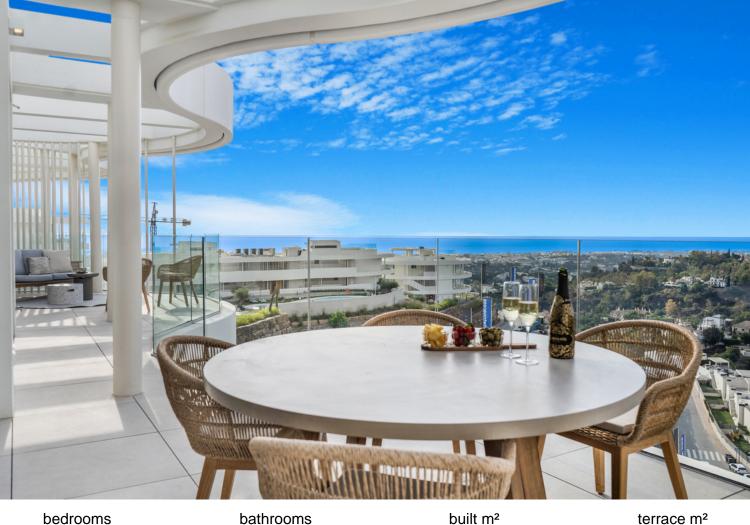

## BENAHAVÍS

bedrooms 2 built m² 122

terrace m<sup>2</sup> 40

## IN BENAHAVÍS

The View is a highly esteemed gated community that offers breathtaking panoramic views extending from the picturesque hills of Benahavís to the stunning Mediterranean Sea and beyond. Its location is conveniently just a ten-minute drive from San Pedro and a fifteen-minute drive to the vibrant center of Puerto Banús. As the proud owner of this exclusive penthouse, you will enjoy the benefits of 24-hour security, a dedicated concierge service, and a wellness center complete with a spa, state-of-the-art fitness facility, and both indoor and outdoor pools. The meticulously designed tropical gardens create a lush oasis within this sophisticated setting. This home has been thoughtfully crafted to maximize natural light and features exquisite materials throughout. The spacious open-plan living and dining area seamlessly blend with the kitchen, which is equipped with top-of-the-line Miele appli...