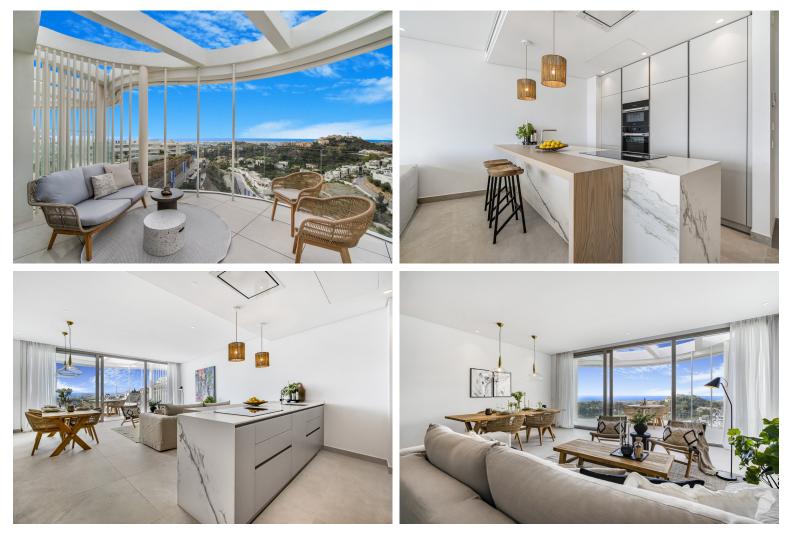

## IN BENAHAVÍS

The View is a highly esteemed gated community that offers breathtaking panoramic views extending from the picturesque hills of Benahavís to the stunning Mediterranean Sea and beyond. Its location is conveniently just a ten-minute drive from San Pedro and a fifteen-minute drive to the vibrant center of Puerto Banús. As the proud owner of this exclusive penthouse, you will enjoy the benefits of 24-hour security, a dedicated concierge service, and a wellness center complete with a spa, state-of-the-art fitness facility, and both indoor and outdoor pools. The meticulously designed tropical gardens create a lush oasis within this sophisticated setting. This home has been thoughtfully crafted to maximize natural light and features exquisite materials throughout. The spacious open-plan living and dining area seamlessly blend with the kitchen, which is equipped with top-of-the-line Miele appli...