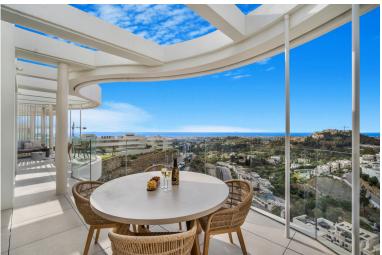

## IN BENAHAVÍS

The View is a highly esteemed gated community that offers breathtaking panoramic views extending from the picturesque hills of Benahavís to the stunning Mediterranean Sea and beyond. Its location is conveniently just a ten-minute drive from San Pedro and a fifteen-minute drive to the vibrant center of Puerto Banús. As the proud owner of this exclusive penthouse, you will enjoy the benefits of 24-hour security, a dedicated concierge service, and a wellness center complete with a spa, state-of-the-art fitness facility, and both indoor and outdoor pools. The meticulously designed tropical gardens create a lush oasis within this sophisticated setting. This home has been thoughtfully crafted to maximize natural light and features exquisite materials throughout. The spacious open-plan living and dining area seamlessly blend with the kitchen, which is equipped with top-of-the-line Miele appli...