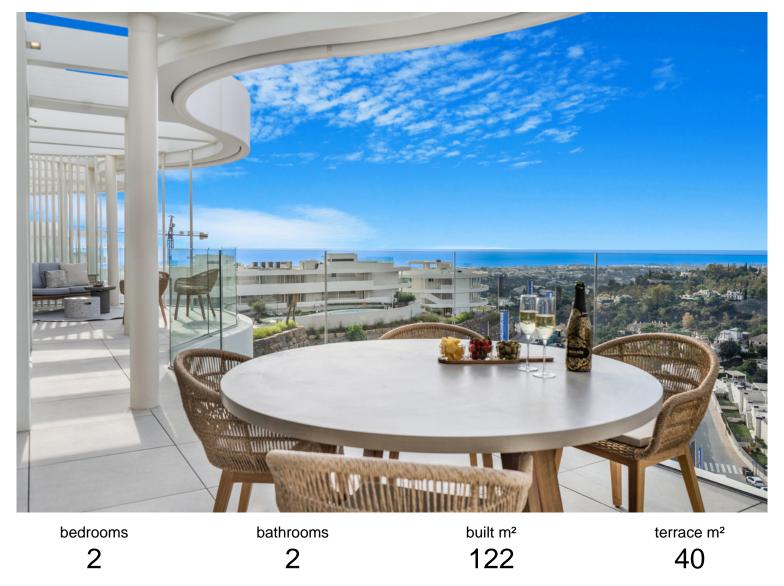

## IN BENAHAVÍS

The View is a highly esteemed gated community that offers breathtaking panoramic views extending from the picturesque hills of Benahavís to the stunning Mediterranean Sea and beyond. Its location is conveniently just a ten-minute drive from San Pedro and a fifteen-minute drive to the vibrant center of Puerto Banús. As the proud owner of this exclusive penthouse, you will enjoy the benefits of 24-hour security, a dedicated concierge service, and a wellness center complete with a spa, state-of-the-art fitness facility, and both indoor and outdoor pools. The meticulously designed tropical gardens create a lush oasis within this sophisticated setting. This home has been thoughtfully crafted to maximize natural light and features exquisite materials throughout. The spacious open-plan living and dining area seamlessly blend with the kitchen, which is equipped with top-of-the-line Miele appli...