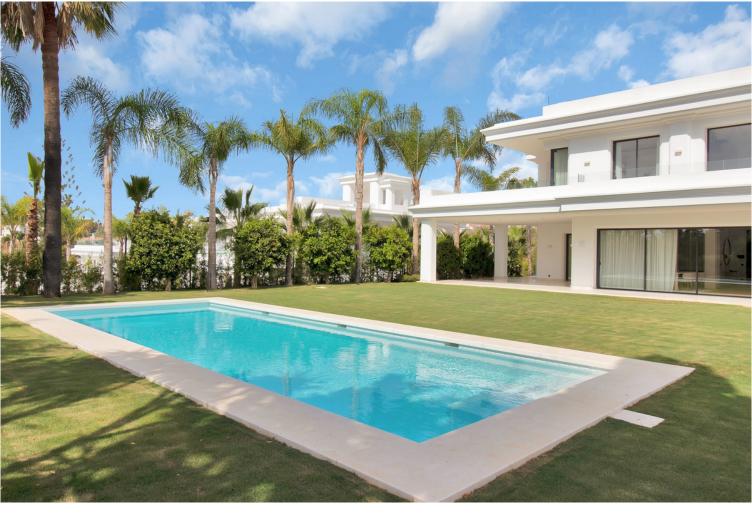

## THE GOLDEN MILE

bedrooms 6 bathrooms 6

built m² 647

plot m² 1 441

## IN THE GOLDEN MILE

Beauty, elegance and comfort characterize these south-facing villas, both classic and modern in appearance, with superior qualitie and exceptional materials. The villa has an elevated position that, together with its orientation, offers a beautiful view of both the sea and La Concha mountain. Lomas de Marbella Club It is one of the most popular luxury residential areas in Marbella, maintaining its elegant and original appearance, with spacious and perfect green areas, 24 hour security, quality of life and architecture. The urbanization is located 10 minutes from the center of Marbella, 40 km from Malaga International Airport, 50 km from the AVE station and 85 km from Gibraltar Airport.