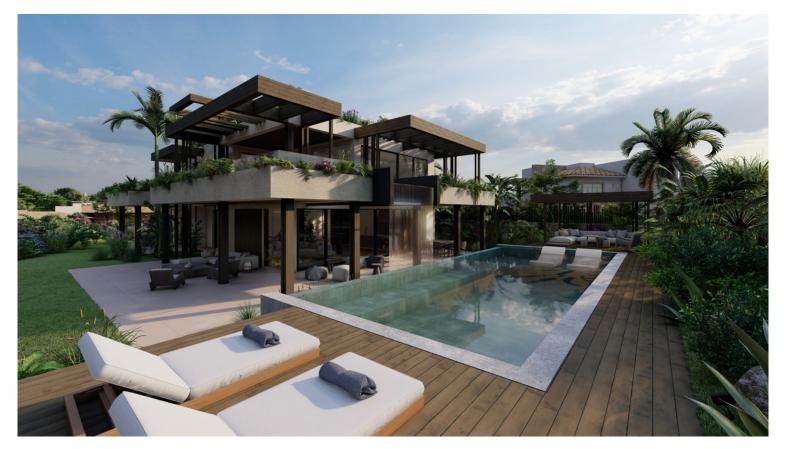

## ■■■■ IN GUADALMINA BAJA

A truly unique luxury villa nestled in an exclusive location with uninterrupted views of the golf course and the Mediterranean Sea. This villa's exceptional setting has inspired a remarkable architectural design. Offering an exclusive off-market opportunity in a prime location, this villa occupies one of the rarest spots globally, providing less than 100m walking distance to both the golf course and the beach, an extraordinary privilege. Its artistic design harmoniously integrates lush vegetation and water elements with its picturesque surroundings. The villa's rooftop terrace features an outdoor kitchen, dining area, lounge space, and a jacuzzi with stunning vistas of the 11th signature hole on the Guadalmina golf course. The area is soon to be connected to the renowned Malaga pathway, the world's longest, which will undoubtedly transform the surroundings. Completion dat...