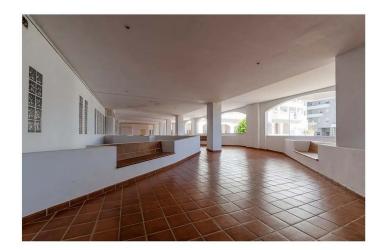

## IN NUEVA ANDALUCÍA

, Estepona, Costa del Sol. 4 Bedrooms, 2 Bathrooms, Built 190 m<sup>2</sup>, Terrace 50 m<sup>2</sup>. Setting : Town, Commercial Area, Close To Port, Close To Shops, Close To Sea, Close To Town, Close To Schools, Close To Forest, Urbanisation. Orientation : South West. Condition : Good. Pool : Communal. Climate Control : Air Conditioning, Central Heating. Views : Mountain, Golf, Country, Panoramic, Courtyard, Forest. Features : Covered Terrace, Lift, Private Terrace. Furniture : Fully Furnished. Parking : Garage.