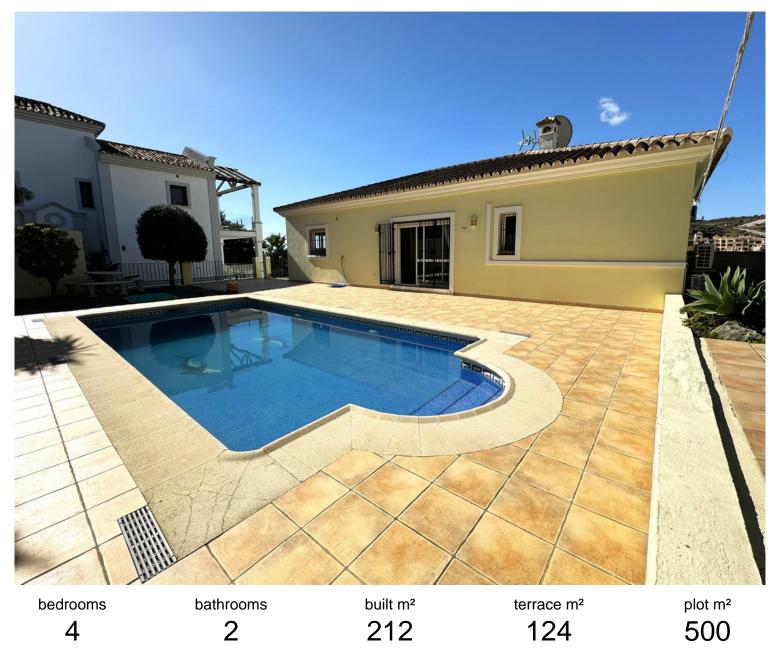

## **IN ESTEPONA**

With an excellent location, ONLY 7 MIN FROM ESTEPONA TOWN AND 30 MIN FROM MARBELLA BY CAR, with Malaga airport at 80km and Gibraltar airport at 40km. It is located in a residential area that is next to an area in full urban expansion, with the new High-Resolution Hospital of Estepona, commercial area with supermarkets, restaurants and pharmacy a few minutes away. It has a fantastic southwest orientation, so it enjoys long hours of sunshine. Upon entering the plot, we find a large parking area, up the stairs on the side of the house, we find a large solarium with a large private pool with salt chlorination, the main entrance of the house is located at this height of the house, accessing the property we find a spacious living room with a lovely fireplace that makes the room a very cozy place, next to the entrance, if we turn left, we find its spacious fully equipped kitchen with very good...