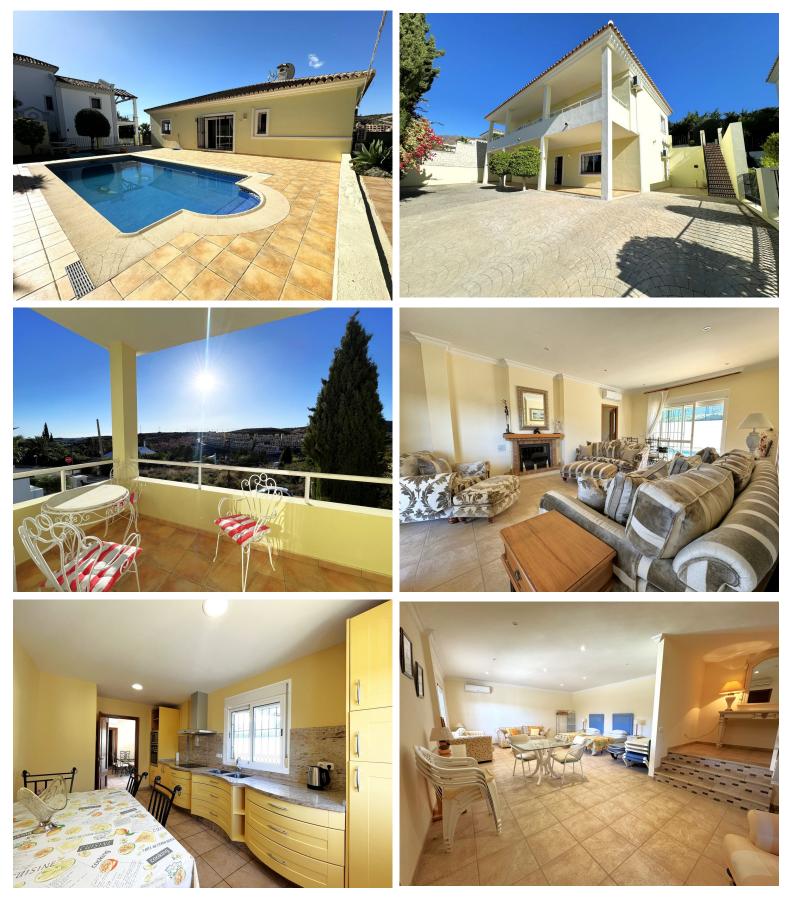

## **IN ESTEPONA**

With an excellent location, ONLY 7 MIN FROM ESTEPONA TOWN AND 30 MIN FROM MARBELLA BY CAR, with Malaga airport at 80km and Gibraltar airport at 40km. It is located in a residential area that is next to an area in full urban expansion, with the new High-Resolution Hospital of Estepona, commercial area with supermarkets, restaurants and pharmacy a few minutes away. It has a fantastic southwest orientation, so it enjoys long hours of sunshine. Upon entering the plot, we find a large parking area, up the stairs on the side of the house, we find a large solarium with a large private pool with salt chlorination, the main entrance of the house is located at this height of the house, accessing the property we find a spacious living room with a lovely fireplace that makes the room a very cozy place, next to the entrance, if we turn left, we find its spacious fully equipped kitchen with very good...