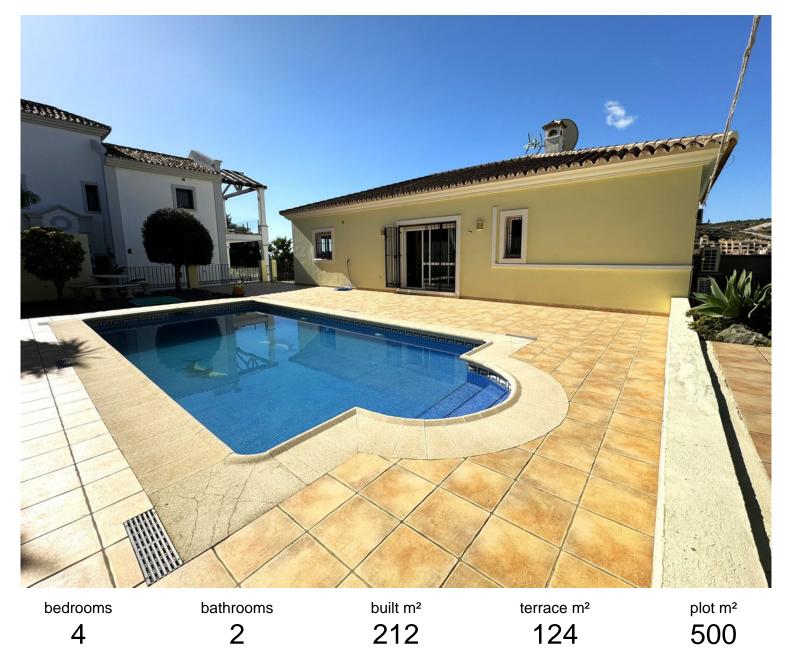

## **■■■■** IN ESTEPONA

With an excellent location, ONLY 7 MIN FROM ESTEPONA TOWN AND 30 MIN FROM MARBELLA BY CAR, with Malaga airport at 80km and Gibraltar airport at 40km. It is located in a residential area that is next to an area in full urban expansion, with the new High-Resolution Hospital of Estepona, commercial area with supermarkets, restaurants and pharmacy a few minutes away. It has a fantastic southwest orientation, so it enjoys long hours of sunshine. Upon entering the plot, we find a large parking area, up the stairs on the side of the house, we find a large solarium with a large private pool with salt chlorination, the main entrance of the house is located at this height of the house, accessing the property we find a spacious living room with a lovely fireplace that makes the room a very cozy place, next to the entrance, if we turn left, we find its spacious fully equipped kitchen with very good...