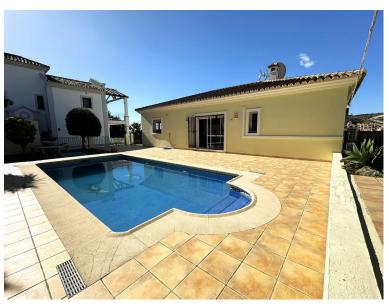

## **■■■■** IN ESTEPONA

With an excellent location, ONLY 7 MIN FROM ESTEPONA TOWN AND 30 MIN FROM MARBELLA BY CAR, with Malaga airport at 80km and Gibraltar airport at 40km. It is located in a residential area that is next to an area in full urban expansion, with the new High-Resolution Hospital of Estepona, commercial area with supermarkets, restaurants and pharmacy a few minutes away. It has a fantastic southwest orientation, so it enjoys long hours of sunshine. Upon entering the plot, we find a large parking area, up the stairs on the side of the house, we find a large solarium with a large private pool with salt chlorination, the main entrance of the house is located at this height of the house, accessing the property we find a spacious living room with a lovely fireplace that makes the room a very cozy place, next to the entrance, if we turn left, we find its spacious fully equipped kitchen with very good...