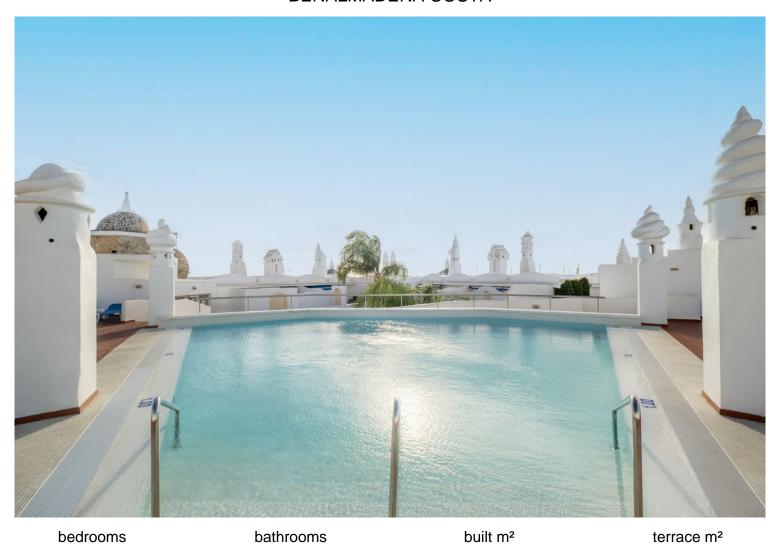

## BENALMADENA COSTA

■■■■■■■■■■ IN BENALMADENA COSTA

2

3

This duplex penthouse in Benalmadena Puerto Marina comes with three bedrooms and two bathrooms, ready for a little makeover. It's in a safe community with two pools in the community, and the highlight is the fantastic view of the port and the Mediterranean Sea right outside your window. The main bedroom, with its own bathroom, is on the top floor. It's like having your own private space with a fancy view of the port and the beautiful Mediterranean. Living here is not just about having a home; it's also great for renting out. People would love the view of the marina and the cool Mediterranean scene. There is an option to buy a parking space to make life easier. This place is a simple and nice investment, especially with the cool top-floor bedroom and bathroom combo, giving you a comfy spot with an amazing view of the port and the Mediterranean Sea.