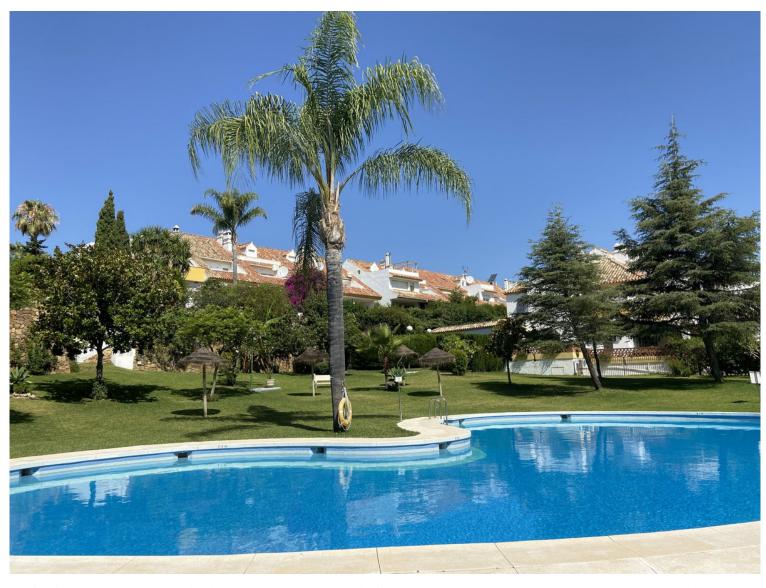

## ■■■ IN ATALAYA

Lovely townhouse nestled in the established residential area of Monte Biarritz, on the border between Marbella and Estepona. From the house you have a 10 minutes walk to shops and restaurants, or a 5-10 minutes drive to San Pedro, Puerto Banus or to the beaches. There are also several popular golf courses nearby; Atalaya, Guadalmina, El Higueron. This house has a huge private patio on the west side, which serves as covered parking for two cars and a terrace with a jacuzzi enjoying afternoon sun. To the other side of the house is a large covered terrace as well as another open patio terrace receiving morning sun. The house itself is built over two floors with split-level living room, kitchen and a shower-room on the ground floor. Upstairs has the master bedroom with en-suite bathroom and two guest bedrooms sharing a family bathroom (both bathrooms with recent fitted large walk-in showers...