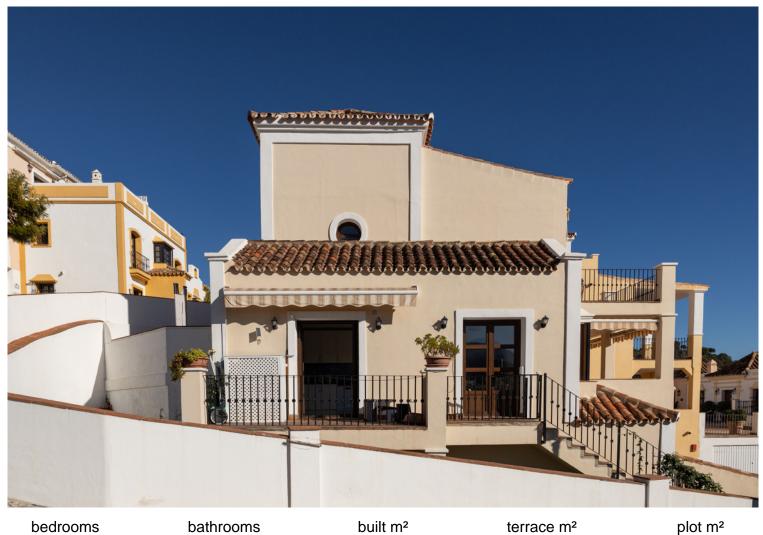

## **BENAHAVÍS**

4 3 188 112 64

## ■■■ IN BENAHAVÍS

This is a lovely character semi-detached house inside the exclusive community of La Heredia de Monte Mayor, a unique gated residential community in a beautiful and natural setting, surrounded by mountains and panoramic views over the Mediterranean Sea. It is a corner house that offers high privacy, built over three levels. When you enter the main door you have a massive eye-catching high ceiling which entices you to discover more of what this cozy home has to offer. The main floor has a good-sized living area with a fireplace and a lot of natural light with direct access to the covered terrace that faces the mountains and the sea. A separate dining area is connected to the ample-sized independent kitchen, from where a staircase leads down to the pool and garden area. 1 Guest toilet as well next to the entrance hall. The upper level features two good-sized en-suite bedrooms. The m...