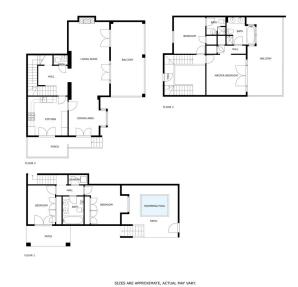

## ■■■ IN BENAHAVÍS

This is a lovely character semi-detached house inside the exclusive community of La Heredia de Monte Mayor, a unique gated residential community in a beautiful and natural setting, surrounded by mountains and panoramic views over the Mediterranean Sea. It is a corner house that offers high privacy, built over three levels. When you enter the main door you have a massive eye-catching high ceiling which entices you to discover more of what this cozy home has to offer. The main floor has a good-sized living area with a fireplace and a lot of natural light with direct access to the covered terrace that faces the mountains and the sea. A separate dining area is connected to the ample-sized independent kitchen, from where a staircase leads down to the pool and garden area. 1 Guest toilet as well next to the entrance hall. The upper level features two good-sized en-suite bedrooms. The m...