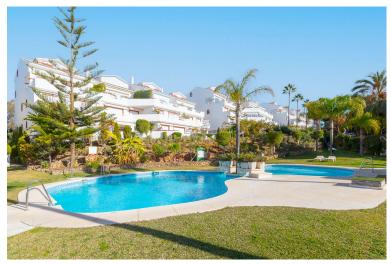

## ■■■■■■■■ IN ELVIRIA

Beautiful and charming 2 bedroom corner duplex penthouse located in an exclusive urbanisation in Elviria, just a 3 minute walk to probably the best beach of Marbella east and to the Elviria Commercial Centre. The property is distributed over two floors, at entrance level we find an independent kitchen and laundry room, guest toilet, and a bright, south and southwest facing living room that leads onto the sunny terrace with impressive panoramic views towards the sea, west to Marbella and La Concha mountains. The upper floor comprises of two bedrooms, both with en-suite bathrooms, that open onto a private terrace where you can continue to enjoy the stunning views. The property has very easy access from the large garage space and store room via the elevator which goes up to the front door of the penthouse. Large community garden and pool.