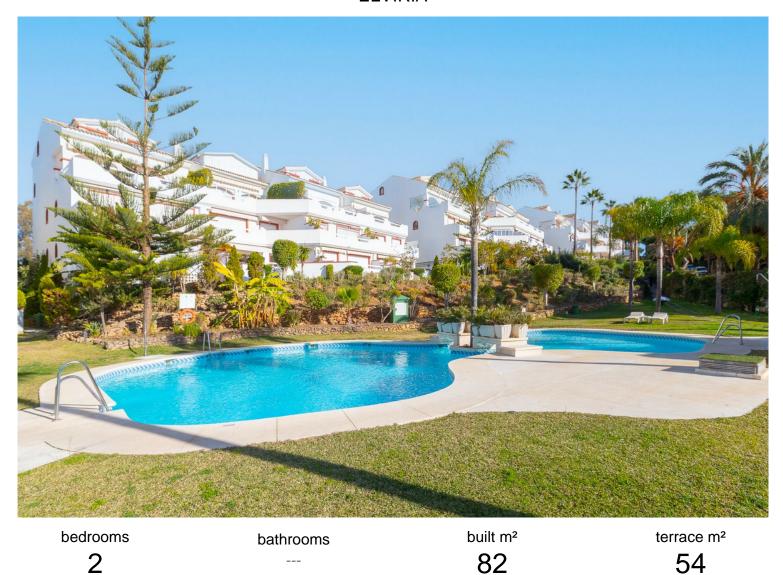

## **ELVIRIA**

## ■■■■■■■■ IN ELVIRIA

Beautiful and charming 2 bedroom corner duplex penthouse located in an exclusive urbanisation in Elviria, just a 3 minute walk to probably the best beach of Marbella east and to the Elviria Commercial Centre. The property is distributed over two floors, at entrance level we find an independent kitchen and laundry room, guest toilet, and a bright, south and southwest facing living room that leads onto the sunny terrace with impressive panoramic views towards the sea, west to Marbella and La Concha mountains. The upper floor comprises of two bedrooms, both with en-suite bathrooms, that open onto a private terrace where you can continue to enjoy the stunning views. The property has very easy access from the large garage space and store room via the elevator which goes up to the front door of the penthouse. Large community garden and pool.

community garbage ibi price
--- --- 649 000 €