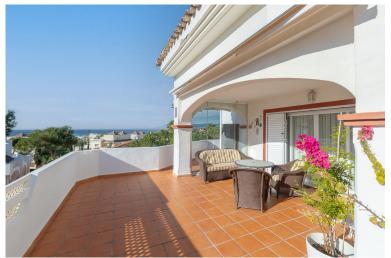

## ■■■■■■■■ IN ELVIRIA

Beautiful and charming 2 bedroom corner duplex penthouse located in an exclusive urbanisation in Elviria, just a 3 minute walk to probably the best beach of Marbella east and to the Elviria Commercial Centre. The property is distributed over two floors, at entrance level we find an independent kitchen and laundry room, guest toilet, and a bright, south and southwest facing living room that leads onto the sunny terrace with impressive panoramic views towards the sea, west to Marbella and La Concha mountains. The upper floor comprises of two bedrooms, both with en-suite bathrooms, that open onto a private terrace where you can continue to enjoy the stunning views. The property has very easy access from the large garage space and store room via the elevator which goes up to the front door of the penthouse. Large community garden and pool.