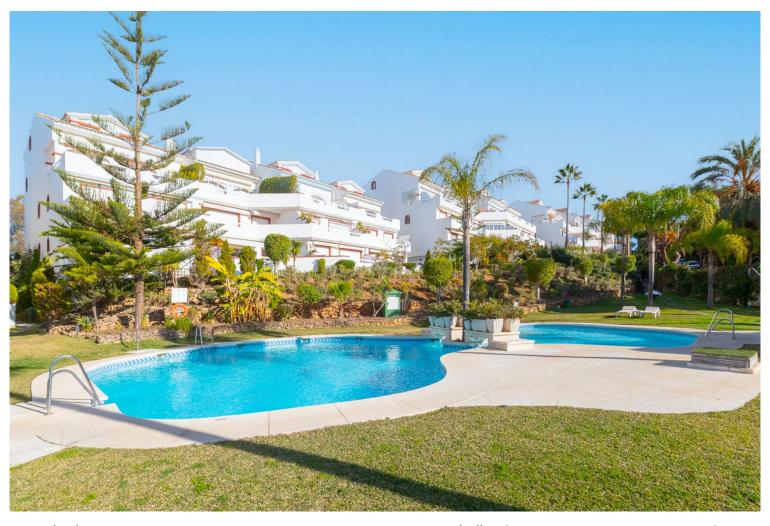

## ■■■■■■■■ IN ELVIRIA

Beautiful and charming 2 bedroom corner duplex penthouse located in an exclusive urbanisation in Elviria, just a 3 minute walk to probably the best beach of Marbella east and to the Elviria Commercial Centre. The property is distributed over two floors, at entrance level we find an independent kitchen and laundry room, guest toilet, and a bright, south and southwest facing living room that leads onto the sunny terrace with impressive panoramic views towards the sea, west to Marbella and La Concha mountains. The upper floor comprises of two bedrooms, both with en-suite bathrooms, that open onto a private terrace where you can continue to enjoy the stunning views. The property has very easy access from the large garage space and store room via the elevator which goes up to the front door of the penthouse. Large community garden and pool.