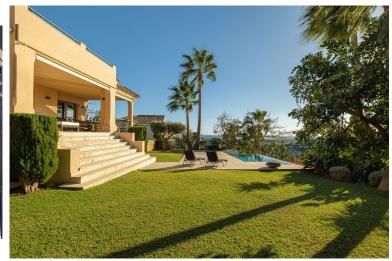

## ■■■■ IN BENAHAVÍS

Upon entering the house, you are immediately greeted by a foyer with an impressive high ceiling that opens into the living room. The property has a separate kitchen, which can easily be opened up to form part of the living room. The spacious terraces lead you to a beautiful low maintenance garden with an Infinity pool. From all terraces you have sea views and a natural green environment that adorns the gardens. Also on the first floor, there is another separate living room with office. On the second floor you will find the master bedroom with en suite bathroom and dressing room. On the same floor you will find two more bedrooms. The first floor leads out to the gardens and acts as another independent apartment with its own kitchen, bedroom and bathroom. There is a garage for 3 to 4 cars. Marble floors with underfloor heating throughout the house.