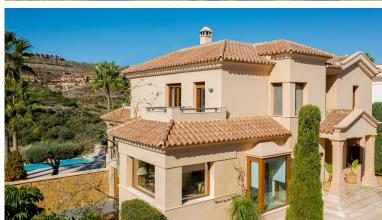

## BENAHAVÍS

bedrooms bathrooms built  $m^2$  plot  $m^2$  5 5 546 1 112

## ■■■■ IN BENAHAVÍS

Upon entering the house, you are immediately greeted by a foyer with an impressive high ceiling that opens into the living room. The property has a separate kitchen, which can easily be opened up to form part of the living room. The spacious terraces lead you to a beautiful low maintenance garden with an Infinity pool. From all terraces you have sea views and a natural green environment that adorns the gardens. Also on the first floor, there is another separate living room with office. On the second floor you will find the master bedroom with en suite bathroom and dressing room. On the same floor you will find two more bedrooms. The first floor leads out to the gardens and acts as another independent apartment with its own kitchen, bedroom and bathroom. There is a garage for 3 to 4 cars. Marble floors with underfloor heating throughout the house.