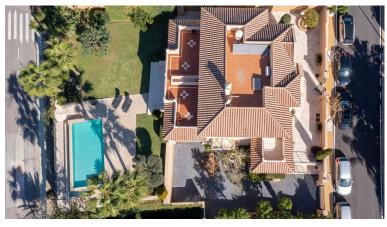

## BENAHAVÍS

bedrooms bathrooms built  $m^2$  plot  $m^2$  5 5 546 1 112

## ■■■■ IN BENAHAVÍS

Upon entering the house, you are immediately greeted by a foyer with an impressive high ceiling that opens into the living room. The property has a separate kitchen, which can easily be opened up to form part of the living room. The spacious terraces lead you to a beautiful low maintenance garden with an Infinity pool. From all terraces you have sea views and a natural green environment that adorns the gardens. Also on the first floor, there is another separate living room with office. On the second floor you will find the master bedroom with en suite bathroom and dressing room. On the same floor you will find two more bedrooms. The first floor leads out to the gardens and acts as another independent apartment with its own kitchen, bedroom and bathroom. There is a garage for 3 to 4 cars. Marble floors with underfloor heating throughout the house.