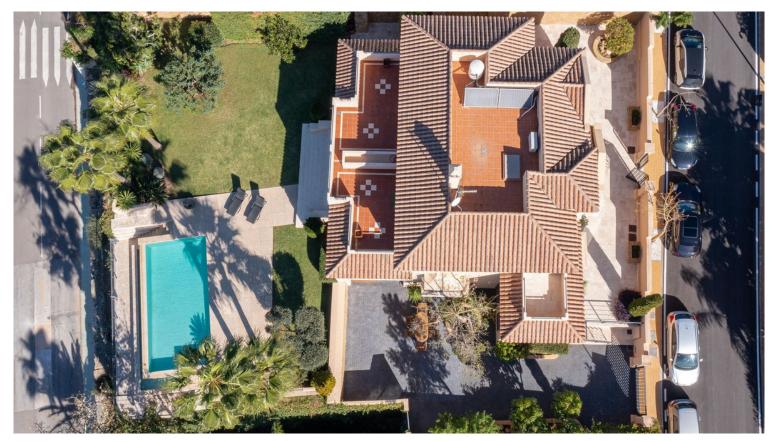

## BENAHAVÍS

bedrooms bathrooms built  $m^2$  plot  $m^2$  5 5 546 1 112

## ■■■■ IN BENAHAVÍS

Upon entering the house, you are immediately greeted by a foyer with an impressive high ceiling that opens into the living room. The property has a separate kitchen, which can easily be opened up to form part of the living room. The spacious terraces lead you to a beautiful low maintenance garden with an Infinity pool. From all terraces you have sea views and a natural green environment that adorns the gardens. Also on the first floor, there is another separate living room with office. On the second floor you will find the master bedroom with en suite bathroom and dressing room. On the same floor you will find two more bedrooms. The first floor leads out to the gardens and acts as another independent apartment with its own kitchen, bedroom and bathroom. There is a garage for 3 to 4 cars. Marble floors with underfloor heating throughout the house.