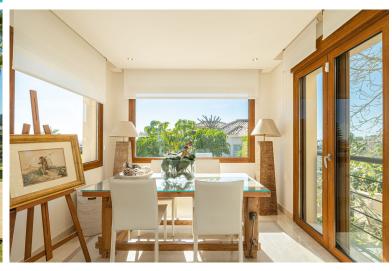

## ■■■■ IN BENAHAVÍS

Upon entering the house, you are immediately greeted by a foyer with an impressive high ceiling that opens into the living room. The property has a separate kitchen, which can easily be opened up to form part of the living room. The spacious terraces lead you to a beautiful low maintenance garden with an Infinity pool. From all terraces you have sea views and a natural green environment that adorns the gardens. Also on the first floor, there is another separate living room with office. On the second floor you will find the master bedroom with en suite bathroom and dressing room. On the same floor you will find two more bedrooms. The first floor leads out to the gardens and acts as another independent apartment with its own kitchen, bedroom and bathroom. There is a garage for 3 to 4 cars. Marble floors with underfloor heating throughout the house.