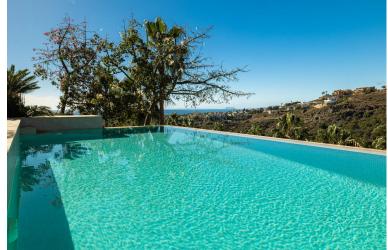

## ■■■■ IN BENAHAVÍS

Upon entering the house, you are immediately greeted by a foyer with an impressive high ceiling that opens into the living room. The property has a separate kitchen, which can easily be opened up to form part of the living room. The spacious terraces lead you to a beautiful low maintenance garden with an Infinity pool. From all terraces you have sea views and a natural green environment that adorns the gardens. Also on the first floor, there is another separate living room with office. On the second floor you will find the master bedroom with en suite bathroom and dressing room. On the same floor you will find two more bedrooms. The first floor leads out to the gardens and acts as another independent apartment with its own kitchen, bedroom and bathroom. There is a garage for 3 to 4 cars. Marble floors with underfloor heating throughout the house.