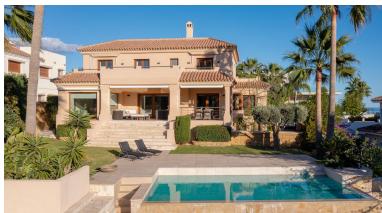

## ■■■■ IN BENAHAVÍS

Upon entering the house, you are immediately greeted by a foyer with an impressive high ceiling that opens into the living room. The property has a separate kitchen, which can easily be opened up to form part of the living room. The spacious terraces lead you to a beautiful low maintenance garden with an Infinity pool. From all terraces you have sea views and a natural green environment that adorns the gardens. Also on the first floor, there is another separate living room with office. On the second floor you will find the master bedroom with en suite bathroom and dressing room. On the same floor you will find two more bedrooms. The first floor leads out to the gardens and acts as another independent apartment with its own kitchen, bedroom and bathroom. There is a garage for 3 to 4 cars. Marble floors with underfloor heating throughout the house.