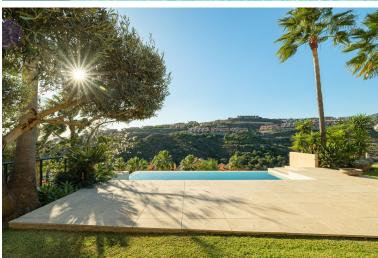

## ■■■■ IN BENAHAVÍS

Upon entering the house, you are immediately greeted by a foyer with an impressive high ceiling that opens into the living room. The property has a separate kitchen, which can easily be opened up to form part of the living room. The spacious terraces lead you to a beautiful low maintenance garden with an Infinity pool. From all terraces you have sea views and a natural green environment that adorns the gardens. Also on the first floor, there is another separate living room with office. On the second floor you will find the master bedroom with en suite bathroom and dressing room. On the same floor you will find two more bedrooms. The first floor leads out to the gardens and acts as another independent apartment with its own kitchen, bedroom and bathroom. There is a garage for 3 to 4 cars. Marble floors with underfloor heating throughout the house.