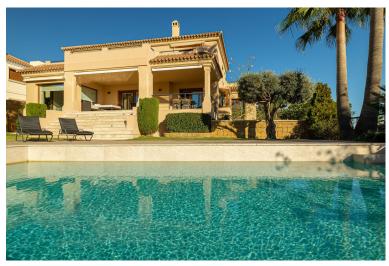

## ■■■■ IN BENAHAVÍS

Upon entering the house, you are immediately greeted by a foyer with an impressive high ceiling that opens into the living room. The property has a separate kitchen, which can easily be opened up to form part of the living room. The spacious terraces lead you to a beautiful low maintenance garden with an Infinity pool. From all terraces you have sea views and a natural green environment that adorns the gardens. Also on the first floor, there is another separate living room with office. On the second floor you will find the master bedroom with en suite bathroom and dressing room. On the same floor you will find two more bedrooms. The first floor leads out to the gardens and acts as another independent apartment with its own kitchen, bedroom and bathroom. There is a garage for 3 to 4 cars. Marble floors with underfloor heating throughout the house.