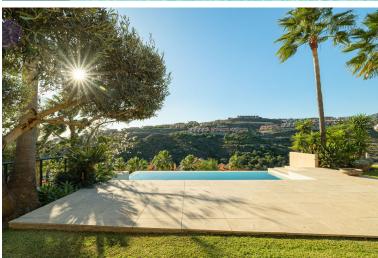

## **■■■■** IN BENAHAVÍS

Upon entering the house, you are immediately greeted by a foyer with an impressive high ceiling that opens into the living room. The property has a separate kitchen, which can easily be opened up to form part of the living room. The spacious terraces lead you to a beautiful low maintenance garden with an Infinity pool. From all terraces you have sea views and a natural green environment that adorns the gardens. Also on the first floor, there is another separate living room with office. On the second floor you will find the master bedroom with en suite bathroom and dressing room. On the same floor you will find two more bedrooms. The first floor leads out to the gardens and acts as another independent apartment with its own kitchen, bedroom and bathroom. There is a garage for 3 to 4 cars. Marble floors with underfloor heating throughout the house.