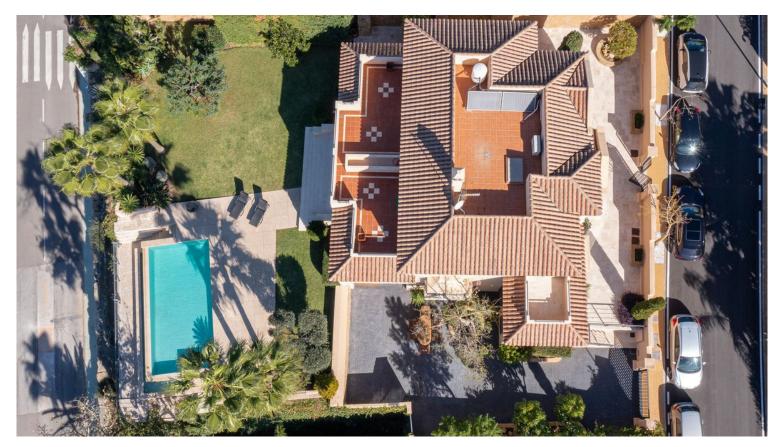

## **BENAHAVÍS**

bedrooms bathrooms built  $m^2$  plot  $m^2$  5 5 546 1 112

## **■■■■** IN BENAHAVÍS

Upon entering the house, you are immediately greeted by a foyer with an impressive high ceiling that opens into the living room. The property has a separate kitchen, which can easily be opened up to form part of the living room. The spacious terraces lead you to a beautiful low maintenance garden with an Infinity pool. From all terraces you have sea views and a natural green environment that adorns the gardens. Also on the first floor, there is another separate living room with office. On the second floor you will find the master bedroom with en suite bathroom and dressing room. On the same floor you will find two more bedrooms. The first floor leads out to the gardens and acts as another independent apartment with its own kitchen, bedroom and bathroom. There is a garage for 3 to 4 cars. Marble floors with underfloor heating throughout the house.