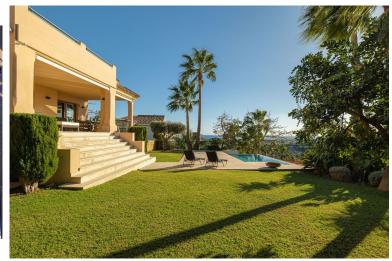

## **■■■■** IN BENAHAVÍS

Upon entering the house, you are immediately greeted by a foyer with an impressive high ceiling that opens into the living room. The property has a separate kitchen, which can easily be opened up to form part of the living room. The spacious terraces lead you to a beautiful low maintenance garden with an Infinity pool. From all terraces you have sea views and a natural green environment that adorns the gardens. Also on the first floor, there is another separate living room with office. On the second floor you will find the master bedroom with en suite bathroom and dressing room. On the same floor you will find two more bedrooms. The first floor leads out to the gardens and acts as another independent apartment with its own kitchen, bedroom and bathroom. There is a garage for 3 to 4 cars. Marble floors with underfloor heating throughout the house.