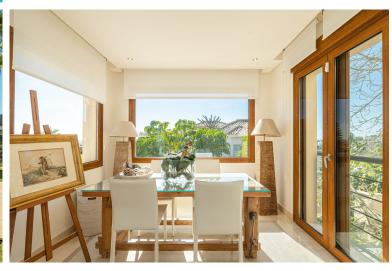

## **■■■■** IN BENAHAVÍS

Upon entering the house, you are immediately greeted by a foyer with an impressive high ceiling that opens into the living room. The property has a separate kitchen, which can easily be opened up to form part of the living room. The spacious terraces lead you to a beautiful low maintenance garden with an Infinity pool. From all terraces you have sea views and a natural green environment that adorns the gardens. Also on the first floor, there is another separate living room with office. On the second floor you will find the master bedroom with en suite bathroom and dressing room. On the same floor you will find two more bedrooms. The first floor leads out to the gardens and acts as another independent apartment with its own kitchen, bedroom and bathroom. There is a garage for 3 to 4 cars. Marble floors with underfloor heating throughout the house.