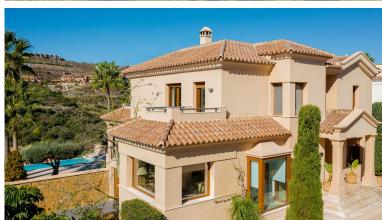

## **BENAHAVÍS**

bedrooms bathrooms built  $m^2$  plot  $m^2$  5 5 546 1 112

## **■■■■** IN BENAHAVÍS

Upon entering the house, you are immediately greeted by a foyer with an impressive high ceiling that opens into the living room. The property has a separate kitchen, which can easily be opened up to form part of the living room. The spacious terraces lead you to a beautiful low maintenance garden with an Infinity pool. From all terraces you have sea views and a natural green environment that adorns the gardens. Also on the first floor, there is another separate living room with office. On the second floor you will find the master bedroom with en suite bathroom and dressing room. On the same floor you will find two more bedrooms. The first floor leads out to the gardens and acts as another independent apartment with its own kitchen, bedroom and bathroom. There is a garage for 3 to 4 cars. Marble floors with underfloor heating throughout the house.