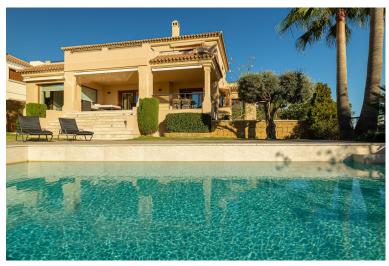

## **■■■■** IN BENAHAVÍS

Upon entering the house, you are immediately greeted by a foyer with an impressive high ceiling that opens into the living room. The property has a separate kitchen, which can easily be opened up to form part of the living room. The spacious terraces lead you to a beautiful low maintenance garden with an Infinity pool. From all terraces you have sea views and a natural green environment that adorns the gardens. Also on the first floor, there is another separate living room with office. On the second floor you will find the master bedroom with en suite bathroom and dressing room. On the same floor you will find two more bedrooms. The first floor leads out to the gardens and acts as another independent apartment with its own kitchen, bedroom and bathroom. There is a garage for 3 to 4 cars. Marble floors with underfloor heating throughout the house.