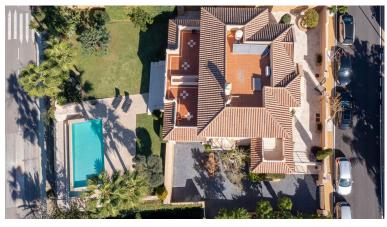

## **BENAHAVÍS**

bedrooms bathrooms built  $m^2$  plot  $m^2$  5 5 546 1 112

## **■■■■** IN BENAHAVÍS

Upon entering the house, you are immediately greeted by a foyer with an impressive high ceiling that opens into the living room. The property has a separate kitchen, which can easily be opened up to form part of the living room. The spacious terraces lead you to a beautiful low maintenance garden with an Infinity pool. From all terraces you have sea views and a natural green environment that adorns the gardens. Also on the first floor, there is another separate living room with office. On the second floor you will find the master bedroom with en suite bathroom and dressing room. On the same floor you will find two more bedrooms. The first floor leads out to the gardens and acts as another independent apartment with its own kitchen, bedroom and bathroom. There is a garage for 3 to 4 cars. Marble floors with underfloor heating throughout the house.