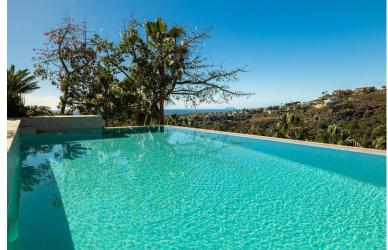

## **■■■■** IN BENAHAVÍS

Upon entering the house, you are immediately greeted by a foyer with an impressive high ceiling that opens into the living room. The property has a separate kitchen, which can easily be opened up to form part of the living room. The spacious terraces lead you to a beautiful low maintenance garden with an Infinity pool. From all terraces you have sea views and a natural green environment that adorns the gardens. Also on the first floor, there is another separate living room with office. On the second floor you will find the master bedroom with en suite bathroom and dressing room. On the same floor you will find two more bedrooms. The first floor leads out to the gardens and acts as another independent apartment with its own kitchen, bedroom and bathroom. There is a garage for 3 to 4 cars. Marble floors with underfloor heating throughout the house.