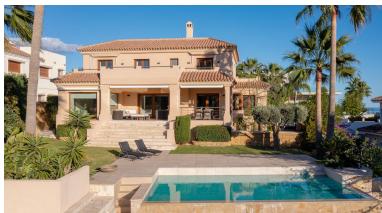

## **■■■■** IN BENAHAVÍS

Upon entering the house, you are immediately greeted by a foyer with an impressive high ceiling that opens into the living room. The property has a separate kitchen, which can easily be opened up to form part of the living room. The spacious terraces lead you to a beautiful low maintenance garden with an Infinity pool. From all terraces you have sea views and a natural green environment that adorns the gardens. Also on the first floor, there is another separate living room with office. On the second floor you will find the master bedroom with en suite bathroom and dressing room. On the same floor you will find two more bedrooms. The first floor leads out to the gardens and acts as another independent apartment with its own kitchen, bedroom and bathroom. There is a garage for 3 to 4 cars. Marble floors with underfloor heating throughout the house.