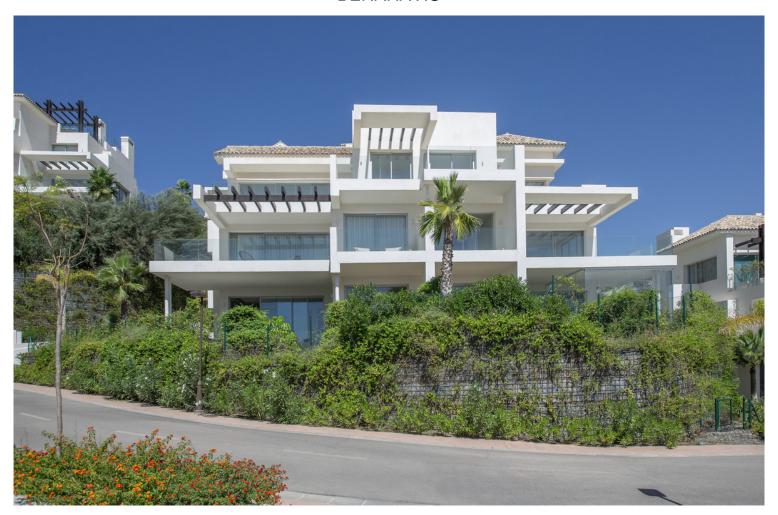

## BENAHAVÍS

bedrooms bathrooms built  $m^2$  terrace  $m^2$  4 146 223

## ■■■■■■■■ IN BENAHAVÍS

This pristine, recently constructed 3-bedroom penthouse apartment nestled in the magnificent hills of Benahavis is a remarkable discovery. Positioned at the forefront of an orderly development consisting of eight architecturally appealing contemporary white buildings, the penthouse boasts breathtaking views of the lush landscape extending all the way to the Mediterranean. The contemporary architecture seamlessly incorporates Andalusian elements like terracotta tiled roofs, welcoming nature into the complex. Encircled by meticulously maintained tall hedgerows and numerous palm trees, the vibrancy of the natural surroundings is reflected in the profusion of plants and trees within the development's grounds. Spanning two levels, including a marvelous rooftop terrace, the penthouse is crafted in a modern style that maximizes the use of clean lines, double-height ceilings, and expansi...