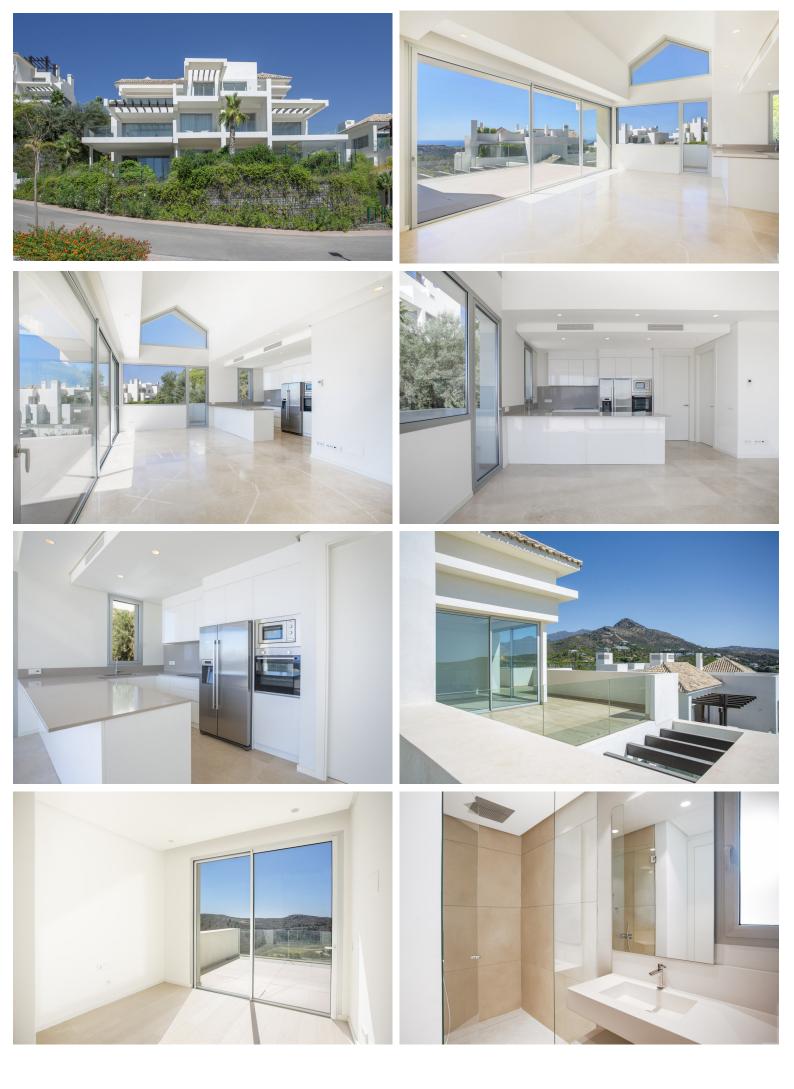

## BENAHAVÍS

bedrooms bathrooms built  $m^2$  terrace  $m^2$  4 146 223

## ■■■■■■■■ IN BENAHAVÍS

This pristine, recently constructed 3-bedroom penthouse apartment nestled in the magnificent hills of Benahavis is a remarkable discovery. Positioned at the forefront of an orderly development consisting of eight architecturally appealing contemporary white buildings, the penthouse boasts breathtaking views of the lush landscape extending all the way to the Mediterranean. The contemporary architecture seamlessly incorporates Andalusian elements like terracotta tiled roofs, welcoming nature into the complex. Encircled by meticulously maintained tall hedgerows and numerous palm trees, the vibrancy of the natural surroundings is reflected in the profusion of plants and trees within the development's grounds. Spanning two levels, including a marvelous rooftop terrace, the penthouse is crafted in a modern style that maximizes the use of clean lines, double-height ceilings, and expansi...