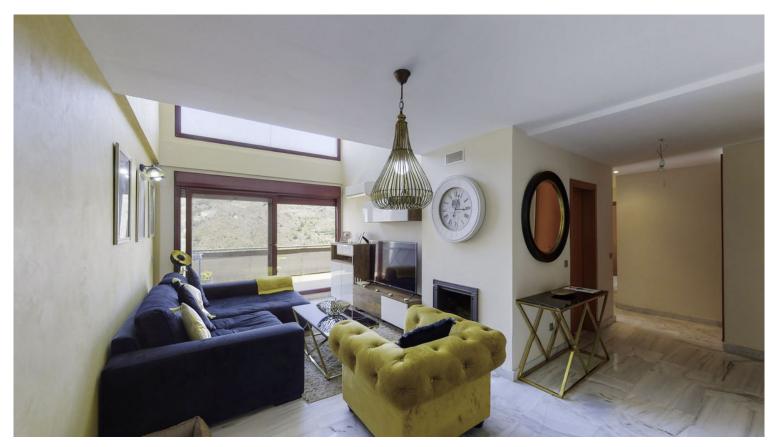

## ■■■■■■■■ IN BENAHAVÍS

Gorgeous Duplex Apartment in Parque Botánico, Nestled Between San Pedro and Estepona This exquisite duplex apartment is located on the 5th floor of a building within a complex of buildings and villas. The complex is a gated community with lush landscaped areas and 24-hour security. Within the building, you'll find a range of exceptional communal facilities, including an outdoor pool with a bar, expansive gardens, a heated indoor pool, a well-equipped gym, a spa, and a jacuzzi. The apartment itself is spread across two levels. The lower floor features a spacious living and dining area with access to a large terrace offering panoramic views. You'll also find a fully furnished and equipped kitchen and two bedrooms with en-suite bathrooms. On the upper floor, there's another bedroom and a generous terrace with breathtaking panoramic views. Additionally, this property com...