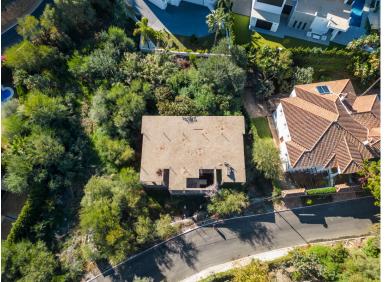

## **EL ROSARIO**

bedrooms <--- bathrooms

plot m<sup>2</sup> 1 535

## IN EL ROSARIO

Situated in El Rosario, this plot offers proximity to local amenities and easy access to the town's infrastructure. It stands as part of a residential area, providing a practical and convenient location for potential villa. This plot has incredible potential for those who would like to invest and finish the construction of the villa as the 'bones' are already constructed with 1.535m2 plot. El Rosario in Marbella is a charming residential area situated just a few kilometers east of the bustling town center. Nestled within the heart of the Costa del Sol, El Rosario is renowned for its tranquility and picturesque surroundings. This well-established neighborhood boasts a mix of traditional Andalusian architecture and modern amenities, creating a harmonious blend of old-world charm and contemporary convenience. Characterized by lush greenery, El Rosario is dotted with eleg...