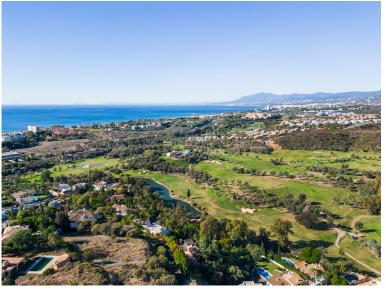

## **EL ROSARIO**

bedrooms <--- bathrooms

plot m<sup>2</sup> 1 535

## IN EL ROSARIO

Situated in El Rosario, this plot offers proximity to local amenities and easy access to the town's infrastructure. It stands as part of a residential area, providing a practical and convenient location for potential villa. This plot has incredible potential for those who would like to invest and finish the construction of the villa as the 'bones' are already constructed with 1.535m2 plot. El Rosario in Marbella is a charming residential area situated just a few kilometers east of the bustling town center. Nestled within the heart of the Costa del Sol, El Rosario is renowned for its tranquility and picturesque surroundings. This well-established neighborhood boasts a mix of traditional Andalusian architecture and modern amenities, creating a harmonious blend of old-world charm and contemporary convenience. Characterized by lush greenery, El Rosario is dotted with eleg...