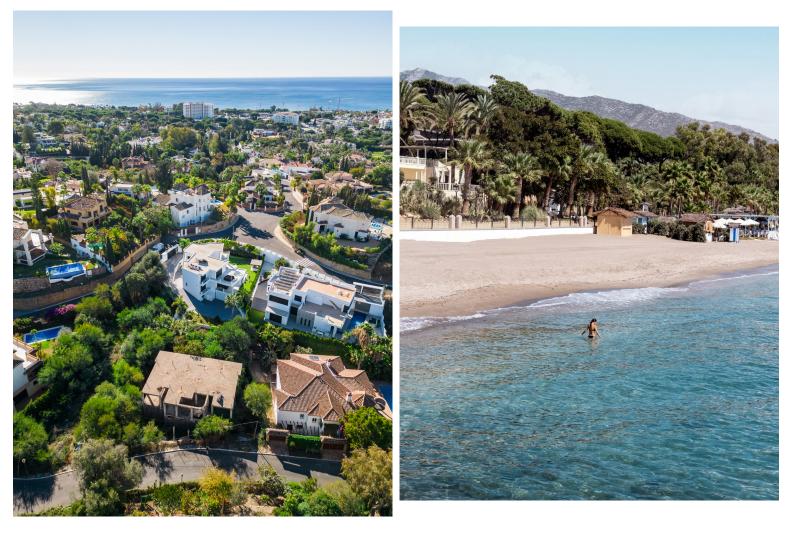

## IN EL ROSARIO

Situated in El Rosario, this plot offers proximity to local amenities and easy access to the town's infrastructure. It stands as part of a residential area, providing a practical and convenient location for potential villa. This plot has incredible potential for those who would like to invest and finish the construction of the villa as the 'bones' are already constructed with 1.535m2 plot. El Rosario in Marbella is a charming residential area situated just a few kilometers east of the bustling town center. Nestled within the heart of the Costa del Sol, El Rosario is renowned for its tranquility and picturesque surroundings. This well-established neighborhood boasts a mix of traditional Andalusian architecture and modern amenities, creating a harmonious blend of old-world charm and contemporary convenience. Characterized by lush greenery, El Rosario is dotted with eleg...