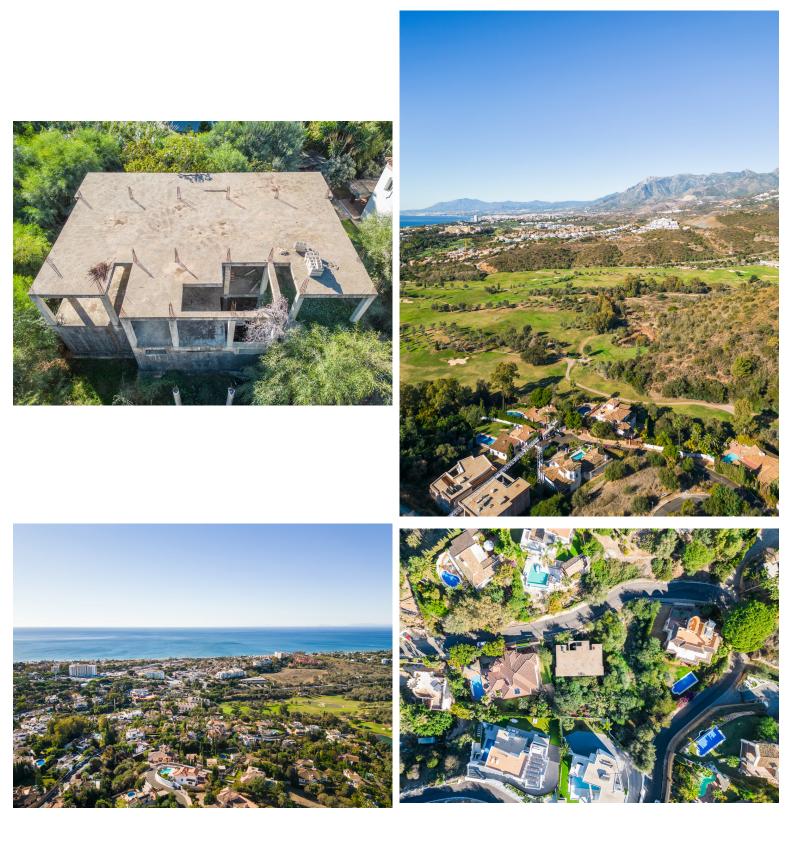

## IN EL ROSARIO

Situated in El Rosario, this plot offers proximity to local amenities and easy access to the town's infrastructure. It stands as part of a residential area, providing a practical and convenient location for potential villa. This plot has incredible potential for those who would like to invest and finish the construction of the villa as the 'bones' are already constructed with 1.535m2 plot. El Rosario in Marbella is a charming residential area situated just a few kilometers east of the bustling town center. Nestled within the heart of the Costa del Sol, El Rosario is renowned for its tranquility and picturesque surroundings. This well-established neighborhood boasts a mix of traditional Andalusian architecture and modern amenities, creating a harmonious blend of old-world charm and contemporary convenience. Characterized by lush greenery, El Rosario is dotted with eleg...