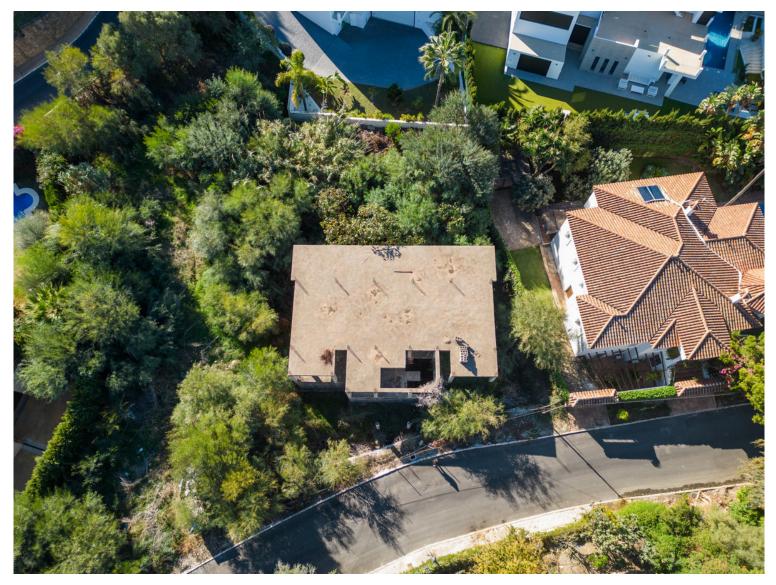

## **EL ROSARIO**

bedrooms <--- bathrooms

plot m<sup>2</sup> 1 535

## IN EL ROSARIO

Situated in El Rosario, this plot offers proximity to local amenities and easy access to the town's infrastructure. It stands as part of a residential area, providing a practical and convenient location for potential villa. This plot has incredible potential for those who would like to invest and finish the construction of the villa as the 'bones' are already constructed with 1.535m2 plot. El Rosario in Marbella is a charming residential area situated just a few kilometers east of the bustling town center. Nestled within the heart of the Costa del Sol, El Rosario is renowned for its tranquility and picturesque surroundings. This well-established neighborhood boasts a mix of traditional Andalusian architecture and modern amenities, creating a harmonious blend of old-world charm and contemporary convenience. Characterized by lush greenery, El Rosario is dotted with eleg...