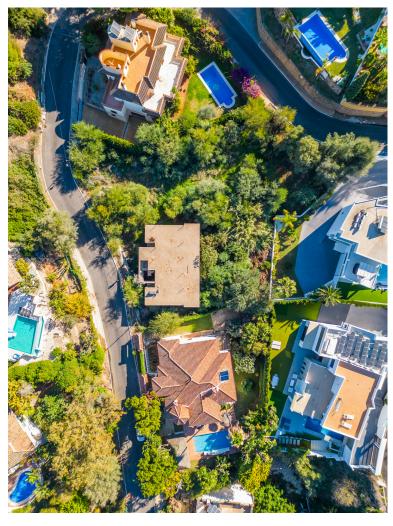

## **EL ROSARIO**

bedrooms <--- bathrooms

plot m<sup>2</sup> 1 535

## IN EL ROSARIO

Situated in El Rosario, this plot offers proximity to local amenities and easy access to the town's infrastructure. It stands as part of a residential area, providing a practical and convenient location for potential villa. This plot has incredible potential for those who would like to invest and finish the construction of the villa as the 'bones' are already constructed with 1.535m2 plot. El Rosario in Marbella is a charming residential area situated just a few kilometers east of the bustling town center. Nestled within the heart of the Costa del Sol, El Rosario is renowned for its tranquility and picturesque surroundings. This well-established neighborhood boasts a mix of traditional Andalusian architecture and modern amenities, creating a harmonious blend of old-world charm and contemporary convenience. Characterized by lush greenery, El Rosario is dotted with eleg...