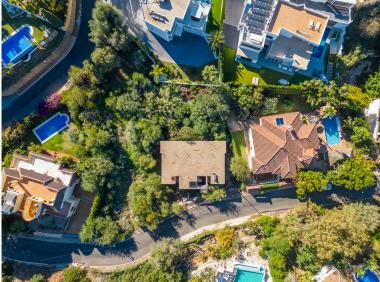

## **EL ROSARIO**

bedrooms <--- bathrooms

plot m<sup>2</sup> 1 535

## IN EL ROSARIO

Situated in El Rosario, this plot offers proximity to local amenities and easy access to the town's infrastructure. It stands as part of a residential area, providing a practical and convenient location for potential villa. This plot has incredible potential for those who would like to invest and finish the construction of the villa as the 'bones' are already constructed with 1.535m2 plot. El Rosario in Marbella is a charming residential area situated just a few kilometers east of the bustling town center. Nestled within the heart of the Costa del Sol, El Rosario is renowned for its tranquility and picturesque surroundings. This well-established neighborhood boasts a mix of traditional Andalusian architecture and modern amenities, creating a harmonious blend of old-world charm and contemporary convenience. Characterized by lush greenery, El Rosario is dotted with eleg...