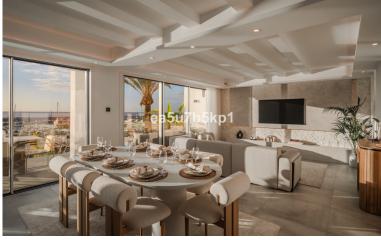

## IN PUERTO BANÚS

LUXURY DUPLEX PENTHOUSE Step into luxury with this radiant duplex penthouse located on the front line in Puerto Banús, meticulously designed and adorned by one of Marbella's leading architects. A testament to opulence, this property boasts a generously sized and luminous living room featuring cream marble floors and exquisite feature lighting. The master en-suite bedroom is exceptionally spacious, complemented by a walk-in wardrobe and breathtaking sea views. Two additional en-suite double bedrooms and a guest bedroom with a separate bathroom provide ample space for comfort and privacy. The fully fitted kitchen is equipped with high-quality appliances, abundant cupboards, and storage space, ensuring both functionality and elegance. The property showcases an extraordinary terrace offering panoramic views of the marina and the sparkling sea. Recently renovated and redesigned to the...