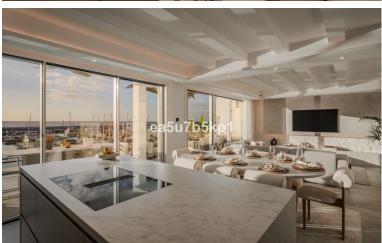

## IN PUERTO BANÚS

LUXURY DUPLEX PENTHOUSE Step into luxury with this radiant duplex penthouse located on the front line in Puerto Banús, meticulously designed and adorned by one of Marbella's leading architects. A testament to opulence, this property boasts a generously sized and luminous living room featuring cream marble floors and exquisite feature lighting. The master en-suite bedroom is exceptionally spacious, complemented by a walk-in wardrobe and breathtaking sea views. Two additional en-suite double bedrooms and a guest bedroom with a separate bathroom provide ample space for comfort and privacy. The fully fitted kitchen is equipped with high-quality appliances, abundant cupboards, and storage space, ensuring both functionality and elegance. The property showcases an extraordinary terrace offering panoramic views of the marina and the sparkling sea. Recently renovated and redesigned to the...