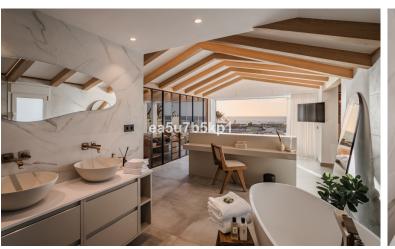

## ■■■■■■■■ IN PUERTO BANÚS

LUXURY DUPLEX PENTHOUSE Step into luxury with this radiant duplex penthouse located on the front line in Puerto Banús, meticulously designed and adorned by one of Marbella's leading architects. A testament to opulence, this property boasts a generously sized and luminous living room featuring cream marble floors and exquisite feature lighting. The master en-suite bedroom is exceptionally spacious, complemented by a walk-in wardrobe and breathtaking sea views. Two additional en-suite double bedrooms and a guest bedroom with a separate bathroom provide ample space for comfort and privacy. The fully fitted kitchen is equipped with high-quality appliances, abundant cupboards, and storage space, ensuring both functionality and elegance. The property showcases an extraordinary terrace offering panoramic views of the marina and the sparkling sea. Recently renovated and redesigned to the...