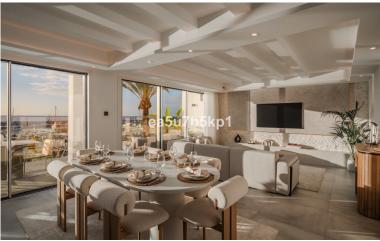

## ■■■■■■■■ IN PUERTO BANÚS

LUXURY DUPLEX PENTHOUSE Step into luxury with this radiant duplex penthouse located on the front line in Puerto Banús, meticulously designed and adorned by one of Marbella's leading architects. A testament to opulence, this property boasts a generously sized and luminous living room featuring cream marble floors and exquisite feature lighting. The master en-suite bedroom is exceptionally spacious, complemented by a walk-in wardrobe and breathtaking sea views. Two additional en-suite double bedrooms and a guest bedroom with a separate bathroom provide ample space for comfort and privacy. The fully fitted kitchen is equipped with high-quality appliances, abundant cupboards, and storage space, ensuring both functionality and elegance. The property showcases an extraordinary terrace offering panoramic views of the marina and the sparkling sea. Recently renovated and redesigned to the...