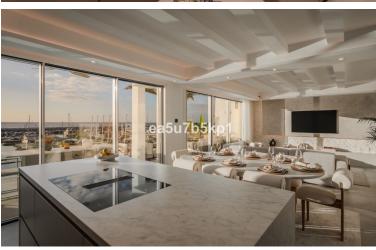

## ■■■■■■■■ IN PUERTO BANÚS

LUXURY DUPLEX PENTHOUSE Step into luxury with this radiant duplex penthouse located on the front line in Puerto Banús, meticulously designed and adorned by one of Marbella's leading architects. A testament to opulence, this property boasts a generously sized and luminous living room featuring cream marble floors and exquisite feature lighting. The master en-suite bedroom is exceptionally spacious, complemented by a walk-in wardrobe and breathtaking sea views. Two additional en-suite double bedrooms and a guest bedroom with a separate bathroom provide ample space for comfort and privacy. The fully fitted kitchen is equipped with high-quality appliances, abundant cupboards, and storage space, ensuring both functionality and elegance. The property showcases an extraordinary terrace offering panoramic views of the marina and the sparkling sea. Recently renovated and redesigned to the...