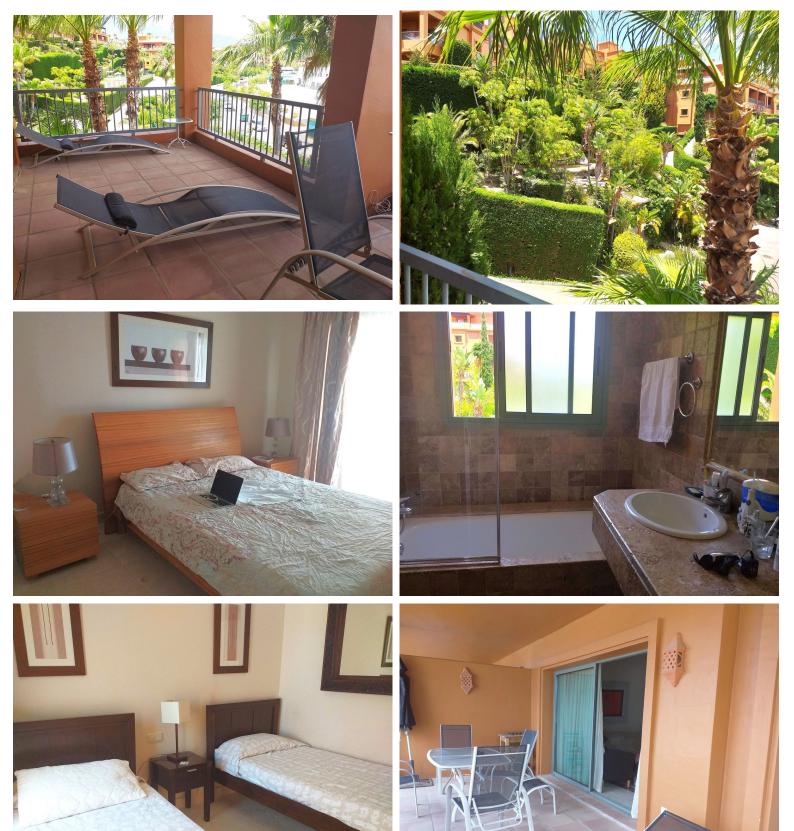

## ■■■■■■■■■■■ IN ESTEPONA

FANTASTIC APARTMENT NEXT TO THE PRESTIGIOUS ATALAYA SCHOOL! This property is located ONLY 10 MIN DRIVE TO SAN PEDRO DE ALCANTARA AND NEXT TO THE POPULAR ATALAYA GOLF COURSE. Close to supermarkets, schools and golf courses. The property has a spacious living room with access to the spacious terrace of the property which overlooks the beautiful gardens of the community and the mountain. There is an independent fully fitted kitchen with a separate utility room. There are two large bedrooms with fitted wardrobes and two complete bathrooms, one of them ensuite. The property has a parking space included and enjoys the use of the community gardens, swimming pools, gymnasium and spa. WE HIGHLY RECOMMEND YOUR VISIT!