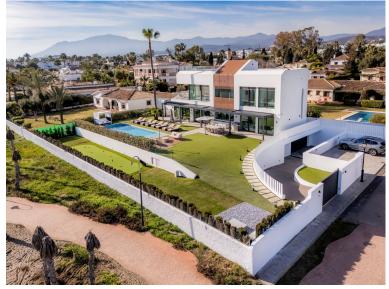

## ■■■■ IN NEW GOLDEN MILE

A contemporary showpiece villa sitting in a privileged beachfront position in the New Golden Mile, boasting of panoramic sea views, surrounded by an expansive private garden with a large private swimming pool. The ideal family estate offering a dynamic outdoor lifestyle, perfect for water sports enthusiasts, with direct access to the beach from the front garden. Beach House 1 presents a modern open plan layout, large floor to ceiling terraces allowing plenty of light to shine through, contemporary interiors paired with high quality finishes. Boasting of 5 spacious bedrooms all with en suite bathrooms, each one presenting beautiful scenic sea views. A fantastic feature of this property is the expansive roof terrace, offering the ultimate entertainment space with multiple lounge areas, a jacuzzi and the breathtaking panoramic views of the Mediterranean Sea. On the basement level, this est...