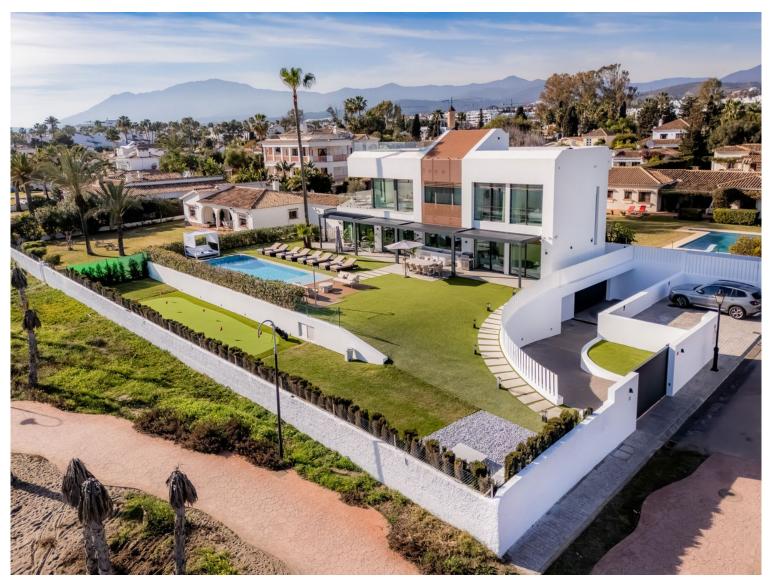

## ■■■■ IN NEW GOLDEN MILE

A contemporary showpiece villa sitting in a privileged beachfront position in the New Golden Mile, boasting of panoramic sea views, surrounded by an expansive private garden with a large private swimming pool. The ideal family estate offering a dynamic outdoor lifestyle, perfect for water sports enthusiasts, with direct access to the beach from the front garden. Beach House 1 presents a modern open plan layout, large floor to ceiling terraces allowing plenty of light to shine through, contemporary interiors paired with high quality finishes. Boasting of 5 spacious bedrooms all with en suite bathrooms, each one presenting beautiful scenic sea views. A fantastic feature of this property is the expansive roof terrace, offering the ultimate entertainment space with multiple lounge areas, a jacuzzi and the breathtaking panoramic views of the Mediterranean Sea. On the basement level, this est...