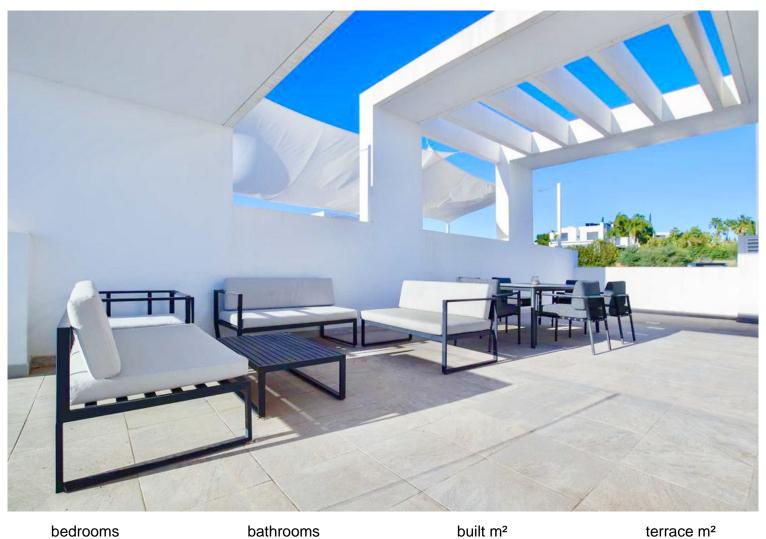

## BENAHAVÍS

bedrooms 2 bathrooms 2

built m² 120

125

## ■■■■■■■■ IN BENAHAVÍS

Indulge in the epitome of sophistication with our latest offering – a Duplex Penthouse for sale in the exclusive Atalaya Hills urbanization, Benahavis. This luxurious residence, boasting 120m2 of meticulously designed interiors and an expansive 125m2 terrace, creates an extraordinary living experience totaling 245m2. This haven of elegance is nestled within Atalaya Hills, a paradisiacal setting where tranquility meets opulence. The community offers a wealth of amenities, including a swimming pool, parking, 24-hour security, sprawling gardens, a bar, and a fitness and spa area, ensuring a lifestyle of utmost convenience and leisure. With 2 bedrooms and 2 bathrooms, this Duplex Penthouse is a testament to refined living. Each space is thoughtfully curated, blending modern design with comfort seamlessly. The panoramic terrace becomes an extension of your living space, providing awe-inspi...