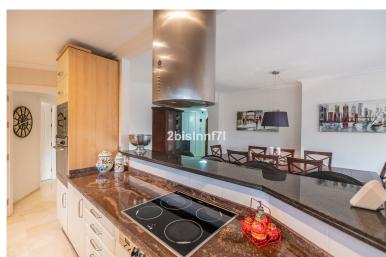

## **EXECUTE:** IN ELVIRIA

First line beach complex garden apartment in Elviria Large corner unit 3-bedroom 2-bathroom apartment with private garden. In this fabulous apartment there is plenty of space at your ease, an ample large living room and dining area makes the best out of it for large families. Direct access from the living room to the covered terrace that can be upgraded with glass curtains so you have more living space for the winter time. It leads you to the privative garden where you can bask in the sun. The kitchen is partly open to the dining area and well-equipped, with all of the required appliances and a convenient laundry room in the back with sink and extra fridge There are three practical furnished bedrooms, the master bedroom has its own private bathroom and the other two share a recently refurbished bathroom. The pool area has an easy access to the pool area plus there is a gate that lea...