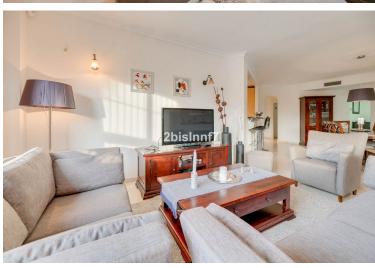

## **EXECUTE:** IN ELVIRIA

First line beach complex garden apartment in Elviria Large corner unit 3-bedroom 2-bathroom apartment with private garden. In this fabulous apartment there is plenty of space at your ease, an ample large living room and dining area makes the best out of it for large families. Direct access from the living room to the covered terrace that can be upgraded with glass curtains so you have more living space for the winter time. It leads you to the privative garden where you can bask in the sun. The kitchen is partly open to the dining area and well-equipped, with all of the required appliances and a convenient laundry room in the back with sink and extra fridge There are three practical furnished bedrooms, the master bedroom has its own private bathroom and the other two share a recently refurbished bathroom. The pool area has an easy access to the pool area plus there is a gate that lea...