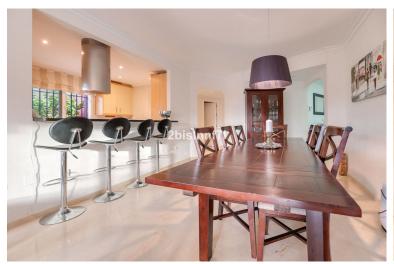

## **EXECUTE:** IN ELVIRIA

First line beach complex garden apartment in Elviria Large corner unit 3-bedroom 2-bathroom apartment with private garden. In this fabulous apartment there is plenty of space at your ease, an ample large living room and dining area makes the best out of it for large families. Direct access from the living room to the covered terrace that can be upgraded with glass curtains so you have more living space for the winter time. It leads you to the privative garden where you can bask in the sun. The kitchen is partly open to the dining area and well-equipped, with all of the required appliances and a convenient laundry room in the back with sink and extra fridge There are three practical furnished bedrooms, the master bedroom has its own private bathroom and the other two share a recently refurbished bathroom. The pool area has an easy access to the pool area plus there is a gate that lea...