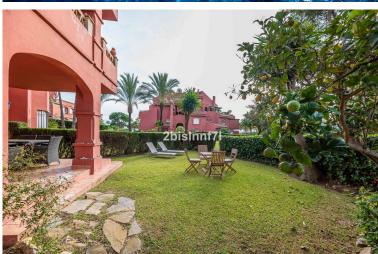

## **EXECUTE:** IN ELVIRIA

First line beach complex garden apartment in Elviria Large corner unit 3-bedroom 2-bathroom apartment with private garden. In this fabulous apartment there is plenty of space at your ease, an ample large living room and dining area makes the best out of it for large families. Direct access from the living room to the covered terrace that can be upgraded with glass curtains so you have more living space for the winter time. It leads you to the privative garden where you can bask in the sun. The kitchen is partly open to the dining area and well-equipped, with all of the required appliances and a convenient laundry room in the back with sink and extra fridge There are three practical furnished bedrooms, the master bedroom has its own private bathroom and the other two share a recently refurbished bathroom. The pool area has an easy access to the pool area plus there is a gate that lea...