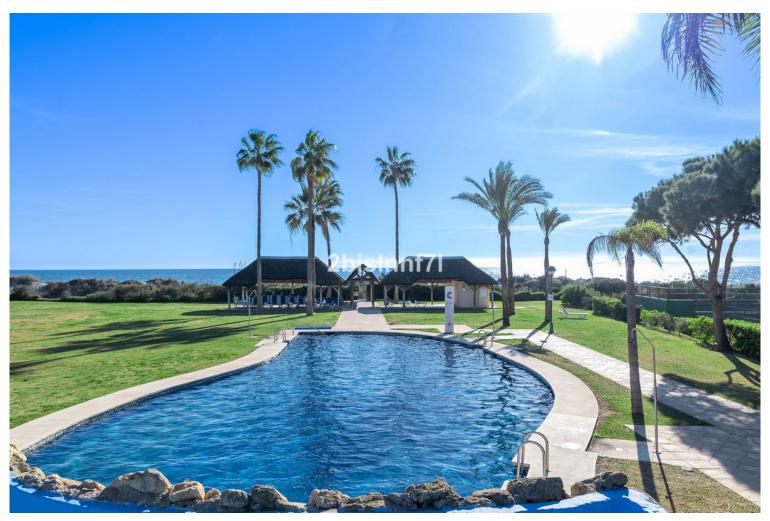

## **EXECUTE:** IN ELVIRIA

First line beach complex garden apartment in Elviria Large corner unit 3-bedroom 2-bathroom apartment with private garden. In this fabulous apartment there is plenty of space at your ease, an ample large living room and dining area makes the best out of it for large families. Direct access from the living room to the covered terrace that can be upgraded with glass curtains so you have more living space for the winter time. It leads you to the privative garden where you can bask in the sun. The kitchen is partly open to the dining area and well-equipped, with all of the required appliances and a convenient laundry room in the back with sink and extra fridge There are three practical furnished bedrooms, the master bedroom has its own private bathroom and the other two share a recently refurbished bathroom. The pool area has an easy access to the pool area plus there is a gate that lea...