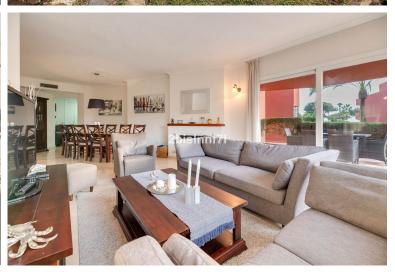

## **EXECUTE:** IN ELVIRIA

First line beach complex garden apartment in Elviria Large corner unit 3-bedroom 2-bathroom apartment with private garden. In this fabulous apartment there is plenty of space at your ease, an ample large living room and dining area makes the best out of it for large families. Direct access from the living room to the covered terrace that can be upgraded with glass curtains so you have more living space for the winter time. It leads you to the privative garden where you can bask in the sun. The kitchen is partly open to the dining area and well-equipped, with all of the required appliances and a convenient laundry room in the back with sink and extra fridge There are three practical furnished bedrooms, the master bedroom has its own private bathroom and the other two share a recently refurbished bathroom. The pool area has an easy access to the pool area plus there is a gate that lea...