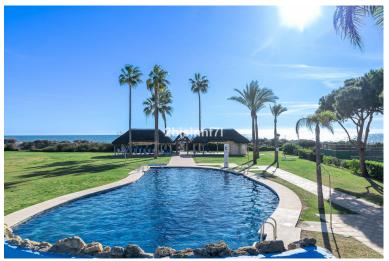

## **EXECUTE:** IN ELVIRIA

First line beach complex garden apartment in Elviria Large corner unit 3-bedroom 2-bathroom apartment with private garden. In this fabulous apartment there is plenty of space at your ease, an ample large living room and dining area makes the best out of it for large families. Direct access from the living room to the covered terrace that can be upgraded with glass curtains so you have more living space for the winter time. It leads you to the privative garden where you can bask in the sun. The kitchen is partly open to the dining area and well-equipped, with all of the required appliances and a convenient laundry room in the back with sink and extra fridge There are three practical furnished bedrooms, the master bedroom has its own private bathroom and the other two share a recently refurbished bathroom. The pool area has an easy access to the pool area plus there is a gate that lea...