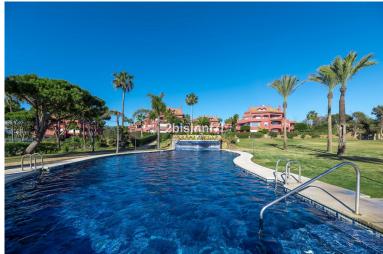

## **EXECUTE:** IN ELVIRIA

First line beach complex garden apartment in Elviria Large corner unit 3-bedroom 2-bathroom apartment with private garden. In this fabulous apartment there is plenty of space at your ease, an ample large living room and dining area makes the best out of it for large families. Direct access from the living room to the covered terrace that can be upgraded with glass curtains so you have more living space for the winter time. It leads you to the privative garden where you can bask in the sun. The kitchen is partly open to the dining area and well-equipped, with all of the required appliances and a convenient laundry room in the back with sink and extra fridge There are three practical furnished bedrooms, the master bedroom has its own private bathroom and the other two share a recently refurbished bathroom. The pool area has an easy access to the pool area plus there is a gate that lea...