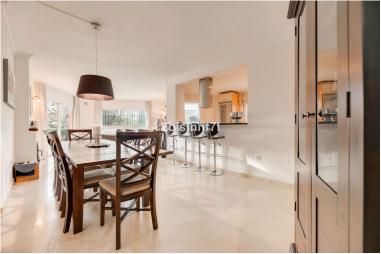

## **EXECUTE:** IN ELVIRIA

First line beach complex garden apartment in Elviria Large corner unit 3-bedroom 2-bathroom apartment with private garden. In this fabulous apartment there is plenty of space at your ease, an ample large living room and dining area makes the best out of it for large families. Direct access from the living room to the covered terrace that can be upgraded with glass curtains so you have more living space for the winter time. It leads you to the privative garden where you can bask in the sun. The kitchen is partly open to the dining area and well-equipped, with all of the required appliances and a convenient laundry room in the back with sink and extra fridge There are three practical furnished bedrooms, the master bedroom has its own private bathroom and the other two share a recently refurbished bathroom. The pool area has an easy access to the pool area plus there is a gate that lea...