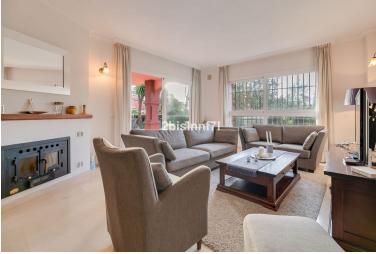

## **EXECUTE:** IN ELVIRIA

First line beach complex garden apartment in Elviria Large corner unit 3-bedroom 2-bathroom apartment with private garden. In this fabulous apartment there is plenty of space at your ease, an ample large living room and dining area makes the best out of it for large families. Direct access from the living room to the covered terrace that can be upgraded with glass curtains so you have more living space for the winter time. It leads you to the privative garden where you can bask in the sun. The kitchen is partly open to the dining area and well-equipped, with all of the required appliances and a convenient laundry room in the back with sink and extra fridge There are three practical furnished bedrooms, the master bedroom has its own private bathroom and the other two share a recently refurbished bathroom. The pool area has an easy access to the pool area plus there is a gate that lea...